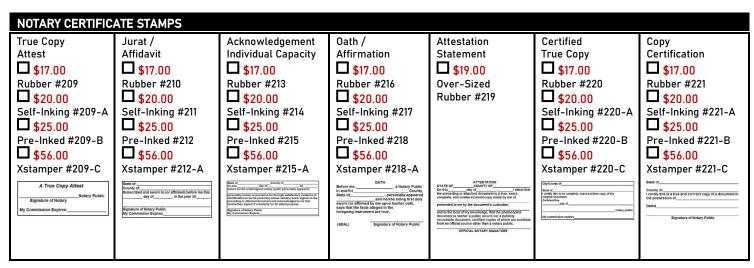

|                          |                      |
| Signature of Cardholder: X                                                                                                                                                   |                                       |                     | OTAL AMOUN                                                  | T: \$                    |                      |
| organization of our unotact. A                                                                                                                                               |                                       |                     | - // (= / (I-100)11                                         | •• •                     |                      |