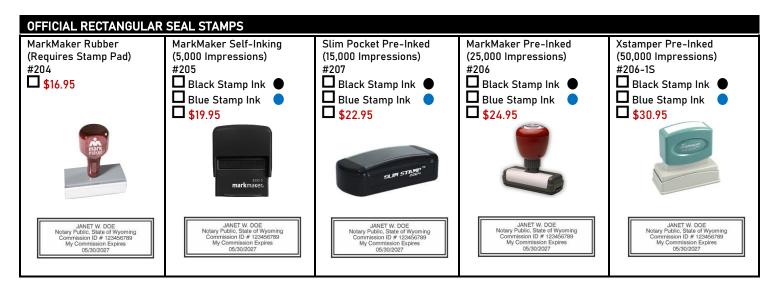

| Email: info@notarybonding.c                                                                                                                                                  | com                                   |                     |                                                             |                          |                      |
|------------------------------------------------------------------------------------------------------------------------------------------------------------------------------|---------------------------------------|---------------------|-------------------------------------------------------------|--------------------------|----------------------|
|                                                                                                                                                                              | New or                                | New or              | New or                                                      | New or                   | New or               |
|                                                                                                                                                                              | Renewal                               | Renewal             | Renewal                                                     | Renewal                  | Renewal              |
|                                                                                                                                                                              | Basic                                 | Standard            | Deluxe                                                      | Elite                    | Superior             |
|                                                                                                                                                                              | Package                               | Package             | Package                                                     | Package                  | Package              |
| _                                                                                                                                                                            | <b>\$</b> 50.00                       | \$69.00             | \$99.00                                                     | \$119.00                 | \$144.00             |
| INCLUDES: \$500 Notary Public 6 Year Bond.                                                                                                                                   | X                                     | X                   | X                                                           | X                        | X                    |
| INCLUDES: Official                                                                                                                                                           |                                       |                     |                                                             |                          |                      |
| Self-Inking Notary Public, State of Wyoming                                                                                                                                  |                                       | X                   | Х                                                           | X                        | X                    |
| Rectangular Seal Stamp.  JANET W. DOE Notary Public. State of Wyoming Commission ID # 123456789 My Commission Expires My Commission Expires My Commission Expires Markmater. |                                       |                     |                                                             |                          |                      |
| INCLUDES: \$5,000 Notary                                                                                                                                                     | Χ                                     | X                   |                                                             |                          |                      |
| Errors & Omissions 6 Year Policy.                                                                                                                                            | Λ                                     | ^                   |                                                             |                          |                      |
| INCLUDES: \$10,000 Notary<br>Errors & Omissions 6 Year Policy.                                                                                                               |                                       |                     | X                                                           |                          |                      |
| INCLUDES: \$15,000 Notary<br>Errors & Omissions 6 Year Policy.                                                                                                               |                                       |                     |                                                             | X                        |                      |
| INCLUDES: \$30,000 Notary<br>Errors & Omissions 6 Year Policy.                                                                                                               |                                       |                     |                                                             |                          | Χ                    |
| SELECT A NEW OR RENEWAL NOTARY BOND                                                                                                                                          | PACKAGE   SELE                        | CT A SHIPPING M     | <br> METHOD   SELECT                                        | A STAMP INK COL          | OR .                 |
| ■ □\$50.00 Basic Package □\$69.00 Standar                                                                                                                                    | rd Package □\$99                      | .00 Deluxe Package  | e □\$119.00 Elite P                                         | ackage <b>\$144.00</b>   | Superior Package     |
| ■ □\$8.00 Standard Shipping □\$16.00 FedE                                                                                                                                    | x Ground □\$20.                       | 00 FedEx 3 Day      | □ <mark>\$25.00</mark> FedEx 2 Da                           | y □ <b>\$37.00</b> UPS N | Next Day             |
| Trackable shipping with FedEx or UPS. FedEx and U                                                                                                                            | JPS options are only                  | for stamps and/or   | embossers. All other                                        | products will be shi     | ipped standard mail. |
| ■ □Black Stamp Ink ■ □Blue Stamp                                                                                                                                             | lnk 🔵                                 |                     |                                                             |                          |                      |
| ADDITIONAL NOTARY ERRORS & OMISSIONS &                                                                                                                                       |                                       |                     |                                                             |                          |                      |
|                                                                                                                                                                              | \$50.00 \$10,000 Nota                 | ry E&O 6 Year Polic | :y <b>□\$75.00</b> \$                                       | \$25,000 Notary E&O      | 6 Year Policy        |
| COMPLETE MANDATORY INFORMATION                                                                                                                                               |                                       |                     |                                                             |                          |                      |
| Name As Commissioned:                                                                                                                                                        |                                       |                     |                                                             |                          |                      |
| New Notary                                                                                                                                                                   |                                       |                     |                                                             |                          |                      |
| Renewal Notary - Renewal Notary Indicate You                                                                                                                                 | r Commission Expira                   | ation Date (MM/DD/  | YYYY):                                                      |                          |                      |
| Renewal Notary Indicate You                                                                                                                                                  |                                       |                     |                                                             |                          |                      |
| Renewal Notary Indicate Cou                                                                                                                                                  |                                       |                     |                                                             |                          |                      |
| Daytime Phone:                                                                                                                                                               |                                       |                     |                                                             |                          |                      |
| Email Address:                                                                                                                                                               |                                       |                     |                                                             |                          |                      |
| Note: P.O. Boxes Are Not Accepted:                                                                                                                                           |                                       |                     |                                                             |                          |                      |
| Residence Address:                                                                                                                                                           |                                       |                     |                                                             |                          |                      |
| City:                                                                                                                                                                        | Sta                                   | te:Zip Code:        | :Residenc                                                   | e County:                |                      |
| *If Applicable:  *Ship To Address:                                                                                                                                           |                                       |                     |                                                             |                          |                      |
| *Ship To City:                                                                                                                                                               |                                       |                     |                                                             | *Ship To Zip Cod         | e:                   |
| COMPLETE PAYMENT METHOD VIA CREDIT CA                                                                                                                                        |                                       |                     |                                                             |                          |                      |
| Pay by Visa, MasterCard, American Express or Disc                                                                                                                            |                                       | D                   | ay by Check:                                                |                          |                      |
| CC Number:                                                                                                                                                                   |                                       |                     | Check Payable to: Wyoming Notary "Discount" Association Co. |                          |                      |
| CC Expiration Date (MM/YY):   _ _                                                                                                                                            | · · · · · · · · · · · · · · · · · · · |                     | heck Number:                                                |                          |                      |
| CVV Code:                                                                                                                                                                    |                                       | _                   | · · - I                                                     |                          |                      |
| Cardholder Name:                                                                                                                                                             |                                       |                     |                                                             |                          |                      |
| Signature of Cardholder: X                                                                                                                                                   |                                       |                     | OTAL AMOUN                                                  | T: \$                    |                      |
| organization of our unotact. A                                                                                                                                               |                                       |                     | - // (= / (I-100)11                                         | •• •                     |                      |