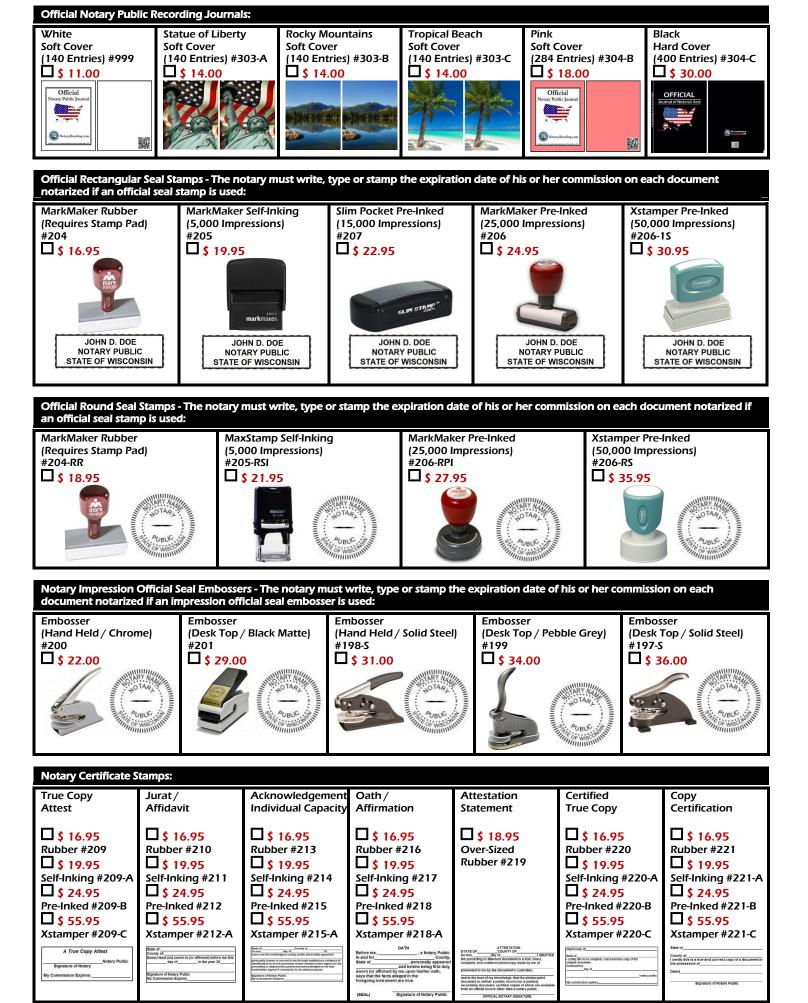

#### **BASIC - \$ 30.00**

New or Renewal Notary Bond Package "A"

- •\$ 500 Notary Public 4 Year Bond.
- \$ 5,000 Notary Errors & Omissions 4 Year Policy.

# **STANDARD - \$ 48.00**

New or Renewal Notary Bond Package "B"

- •\$ 500 Notary Public 4 Year Bond.
- \$ 5,000 Notary Errors & Omissions 4 Year Policy.
- Official Self-Inking Rectangular Seal Stamp (5,000 Impressions).

## **DELUXE - \$ 78.00**

New or Renewal Notary Bond Package "C"

- \$ 500 Notary Public 4 Year Bond.
- \$ 10,000 Notary Errors & Omissions 4 Year Policy.
- Official Self-Inking Rectangular Seal Stamp (5,000 Impressions).

## **ELITE - \$ 98.00**

New or Renewal Notary Bond Package "D"

- •\$ 500 Notary Public 4 Year Bond.
- \$ 15,000 Notary Errors & Omissions 4 Year Policy.
- Official Self-Inking Rectangular Seal Stamp (5,000 Impressions).

#### Select A New or Renewal Notary Bond Package:

Basic Package "A" □\$ 30.00 Standard Package "B" □\$ 48.00

Elite Package "D"

Additional Notary Errors & Omissions 4 Year Policy:

\$5,000 Notary Errors & Omissions 4 Year Policy
\$10,000 Notary Errors & Omissions 4 Year Policy
\$50.00

\$25,000 Notary Errors & Omissions 4 Year Policy

#### Select A Shipping Method:

Standard Shipping (Not Trackable)

LI\$ 5.93

\*Provide yourself with end-to-end product trackable shipping. FedEx and UPS options are only for stamps and/or embossers. All other products will be shipped standard mail. Allow 1 to 3 business days for manufacturing and personalization.

FedEx Ground (\*Trackable)

FedEx 3 Day (\*Trackable)

**□**\$ 19.95

FedEx 2 Day (\*Trackable)

Signature of Cardholder: X

**\$ 24.95** 

**\$** 15.95

**UPS Next Day (\*Trackable)** 

**□\$ 75.00** 

□\$ 36.95