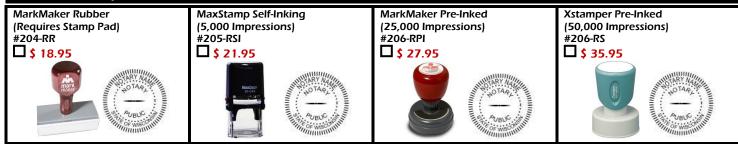

Official Round Seal Stamps - The notary must write, type or stamp the expiration date of his or her commission on each document notarized if an official seal stamp is used:

| Notary Certificate Stamps:                                                                                                          |                                                                                                                                                                               |                                                                                                                                 |                                                                                                                                 |                           |                                                                                                                                                                                   |                                                                                                               |
|-------------------------------------------------------------------------------------------------------------------------------------|-------------------------------------------------------------------------------------------------------------------------------------------------------------------------------|---------------------------------------------------------------------------------------------------------------------------------|---------------------------------------------------------------------------------------------------------------------------------|---------------------------|-----------------------------------------------------------------------------------------------------------------------------------------------------------------------------------|---------------------------------------------------------------------------------------------------------------|
| True Copy<br>Attest                                                                                                                 | Jurat /<br>Affidavit                                                                                                                                                          | Acknowledgement<br>Individual Capacity                                                                                          | ,                                                                                                                               | Attestation<br>Statement  | Certified<br>True Copy                                                                                                                                                            | Copy<br>Certification                                                                                         |
| \$ 16.95         Rubber #209         \$ 19.95         Self-Inking #209-A         \$ 24.95         Pre-Inked #209-B         \$ 55.95 | ↓       16.95         Rubber #210       ↓         ↓       19.95         Self-Inking #211       ↓         ↓       24.95         Pre-Inked #212       ↓         ↓       \$55.95 | \$ 16.95         Rubber #213         \$ 19.95         Self-Inking #214         \$ 24.95         Pre-Inked #215         \$ 55.95 | \$ 16.95         Rubber #216         \$ 19.95         Self-Inking #217         \$ 24.95         Pre-Inked #218         \$ 55.95 | Over-Sized<br>Rubber #219 | ↓       16.95         Rubber #220       ↓         ↓       19.95         Self-Inking #220-A       ↓         ↓       24.95         Pre-Inked #220-B       ↓         ↓       \$55.95 | □ \$ 16.95<br>Rubber #221<br>□ \$ 19.95<br>Self-Inking #221-A<br>□ \$ 24.95<br>Pre-Inked #221-B<br>□ \$ 55.95 |
| A True Copy Atlest A True Copy Atlest Bignature of Notary Wy Commission Expires:                                                    | State or<br>Costly dr.<br>Subscritter and reven to (or affined before nor this<br>any or<br>Signature of Notory Public<br>Ny Commission Expires_                              | Stamper #215-A                                                                                                                  | Stamper #218-A           OATH           Barder for                                                                              | STATE OF                  | Stamper #220-C                                                                                                                                                                    | Stamper #221-C                                                                                                |