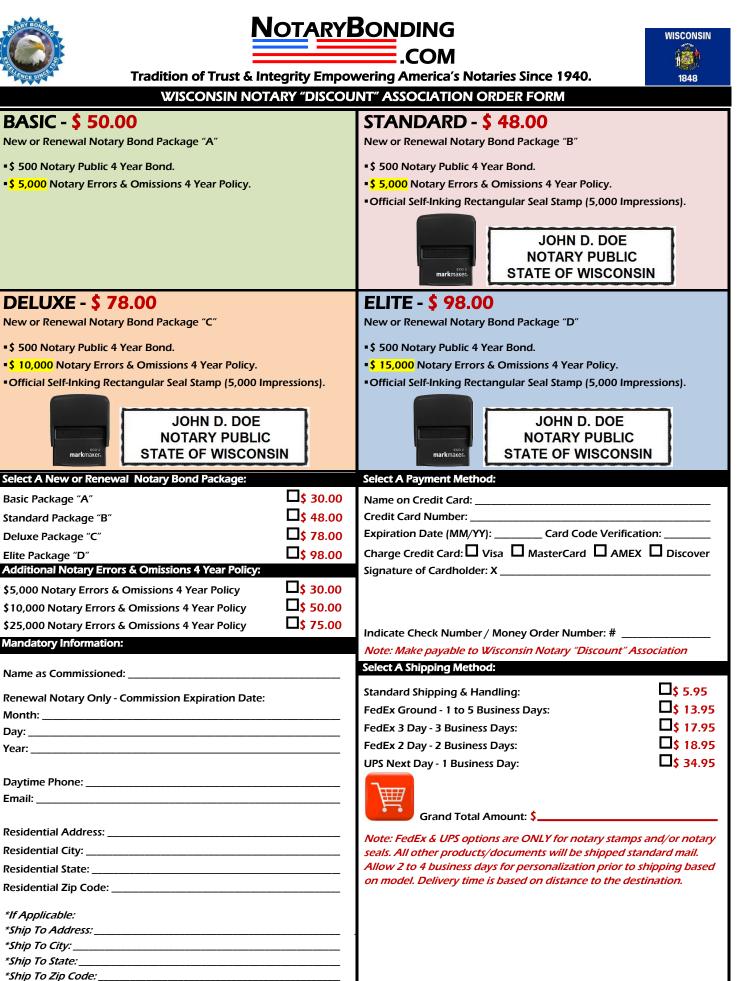

Wisconsin Notary "Discount" Association 550 Hulet Drive, Suite 105 Bloomfield Hills, MI 48302 Page 1 of 2 – Wisconsin 11/2019

Official Rectangular Seal Stamps - The notary must write, type or stamp the expiration date of his or her commission on each document notarized if an official seal stamp is used: