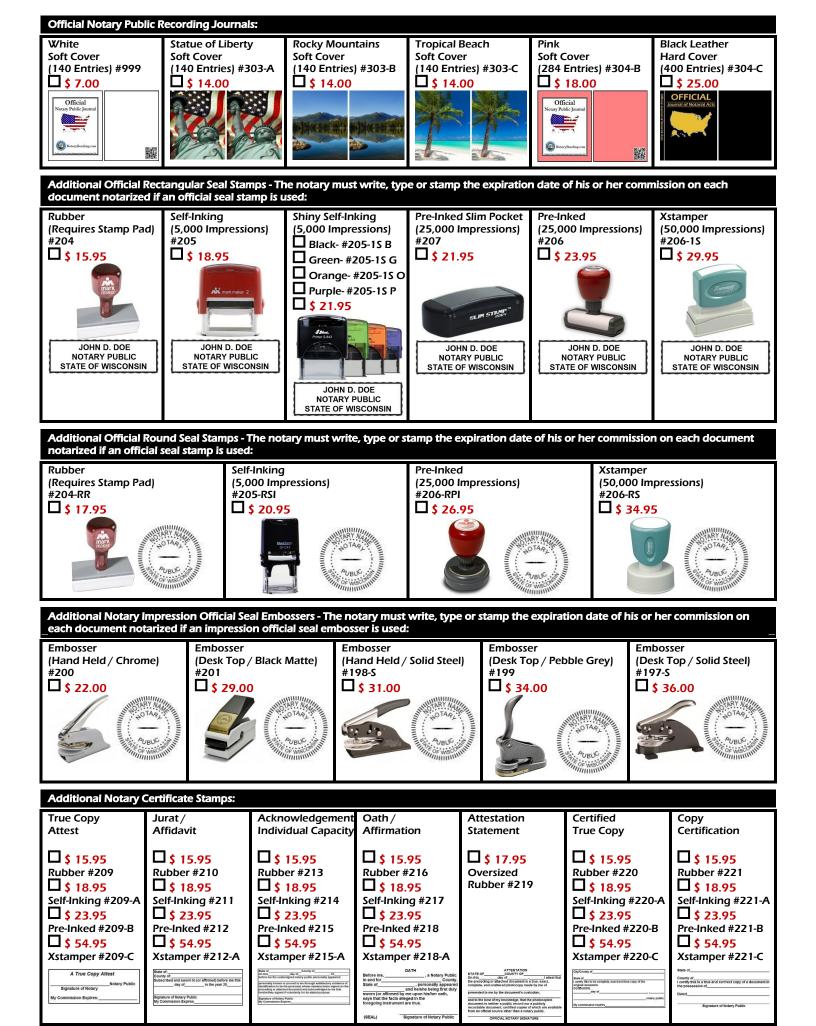

# **BASIC - \$ 50.00**

New or Renewal Notary Bond Package "A"

- •\$ 500 Notary Public 4 Year Bond.
- \$ 5,000 Notary Errors & Omissions 4 Year Policy.

### **STANDARD - \$ 48.00**

New or Renewal Notary Bond Package "B"

- •\$ 500 Notary Public 4 Year Bond.
- \$ 5,000 Notary Errors & Omissions 4 Year Policy.
- Official Self-Inking Rectangular Seal Stamp (5,000 Impressions).

## **DELUXE - \$ 78.00**

New or Renewal Notary Bond Package "C"

- \$ 500 Notary Public 4 Year Bond.
- \$ 10,000 Notary Errors & Omissions 4 Year Policy.
- Official Self-Inking Rectangular Seal Stamp (5,000 Impressions).

#### **ELITE - \$ 98.00**

New or Renewal Notary Bond Package "D"

- \$ 500 Notary Public 4 Year Bond.
- \$ 15,000 Notary Errors & Omissions 4 Year Policy.
- Official Self-Inking Rectangular Seal Stamp (5,000 Impressions).

Basic Package "A" □\$ 30.00
Standard Package "B" □\$ 48.00
Deluxe Package "C" □\$ 78.00

### Additional Notary Errors & Omissions 4 Year Policy:

\$5,000 Notary Errors & Omissions 4 Year Policy
\$10,000 Notary Errors & Omissions 4 Year Policy
\$25,000 Notary Errors & Omissions 4 Year Policy
\$75.00