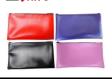

#### **NOTARY SUPPLIES**

Leatherette Zippered Supply Pouch (11" L x 7" W x 6" H)

**\$11.95** Red #230 **\$11.95** Blue #230 **\$11.95** Black #230 **\$11.95** Pink #231

**Embosser Protective** Storage Case (All hand-held notary seal embossers are compatible with case)