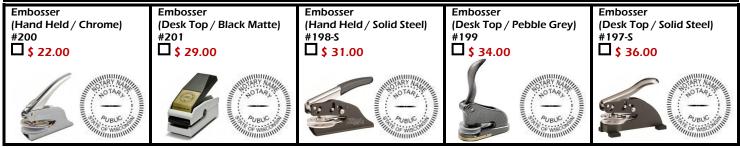

## OFFICIAL NOTARY IMPRESSION SEAL EMBOSSERS - THE NOTARY MUST WRITE, TYPE OR STAMP THE EXPIRATION DATE OF HIS OR HER COMMISSION ON EACH DOCUMENT NOTARIZED IF USED