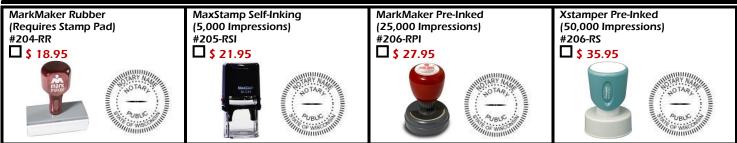

## OFFICIAL ROUND SEAL STAMPS - THE NOTARY MUST WRITE, TYPE OR STAMP THE EXPIRATION DATE OF HIS OR HER COMMISSION ON EACH DOCUMENT NOTARIZED IF USED