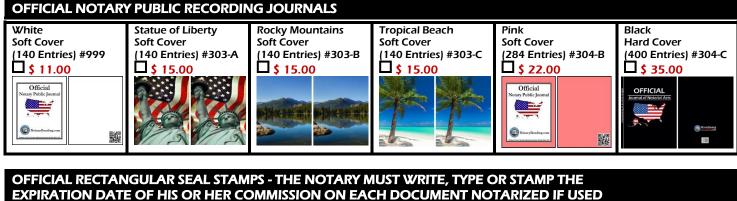

|                         |  |  |  |  |
| Cardholder Name:                                                                                                   |                                                                                                                              | TOTAL AND                                      | LINIT. Č            |                         |  |  |  |  |
| Signature of Cardholder: X                                                                                         |                                                                                                                              | TOTAL AMO                                      | יטואי: אַ           |                         |  |  |  |  |

## L WWW.NOTARYBONDING.COM





## OFFICIAL ROUND SEAL STAMPS - THE NOTARY MUST WRITE, TYPE OR STAMP THE EXPIRATION DATE OF HIS OR HER COMMISSION ON EACH DOCUMENT NOTARIZED IF USED



## OFFICIAL NOTARY IMPRESSION SEAL EMBOSSERS - THE NOTARY MUST WRITE, TYPE OR STAMP THE EXPIRATION DATE OF HIS OR HER COMMISSION ON EACH DOCUMENT NOTARIZED IF USED



## NOTARY CERTIFICATE STAMPS

| True Copy                                                                   | Jurat /                                                                                                                                                                  | Acknowledgement