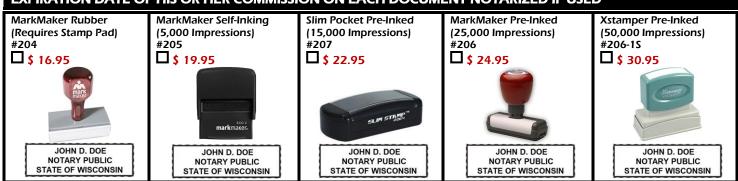

## OFFICIAL ROUND SEAL STAMPS - THE NOTARY MUST WRITE, TYPE OR STAMP THE EXPIRATION DATE OF HIS OR HER COMMISSION ON EACH DOCUMENT NOTARIZED IF USED