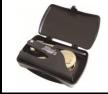

### **NOTARY SUPPLIES**

Leatherette Zippered Supply Pouch (11" L x 7" W x 6" H)

\$11.95 Red #230 **\$11.95** Blue #230 **\$11.95** Black #230 **\$11.95** Pink #231

Embosser Protective Storage Case (All hand-held notary seal embossers are compatible with case)