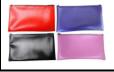

### **NOTARY SUPPLIES**

Leatherette Zippered Supply Pouch (11" L x 7" W x 6" H)

\$11.95 Red #230 **\$11.95** Blue #230 **\$11.95** Black #230 **\$11.95** Pink #231

Embosser Protective Storage Case (All hand-held notary seal embossers are compatible with case)