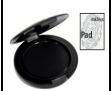

\$8.00 #201-SY

Inkless Fingerprint Pad (1,000 Impressions)

**\$8.95** #720

Starburst Seals (Set of 50 / 2" x 2") #203-A

**\$7.00** Gold

**□\$7.00** Bronze **□\$7.00** Blue **□\$7.00** Rose **□\$7.00** Green