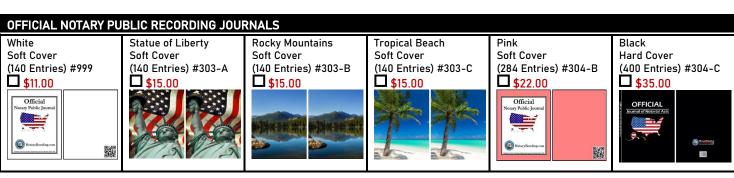

## WASHINGTON NOTARY ASSOCIATION CO.

Corporate Mailing Address: 550 Hulet Drive, Suite 105, Bloomfield Hills, MI 48302

Phone: 1-800-366-8279
Phone: 1-800-3-NOTARY
Fax: 1-800-637-5992

|                                                                                                                                                                                                                                                                                                                                                                                                                                                                                                                                                                                                                                                                                                                                                                                                                                                                                                                                                                                    | New or<br>Renewal<br>Basic<br>Package<br>\$50.00 | New or<br>Renewal<br>Standard<br>Package<br>\$69.00 | New or<br>Renewal<br>Deluxe<br>Package<br>\$94.00                  | New or<br>Renewal<br>Elite<br>Package<br>\$109.00 | New or<br>Renewal<br>Superior<br>Package<br>\$129.00 |  |
|------------------------------------------------------------------------------------------------------------------------------------------------------------------------------------------------------------------------------------------------------------------------------------------------------------------------------------------------------------------------------------------------------------------------------------------------------------------------------------------------------------------------------------------------------------------------------------------------------------------------------------------------------------------------------------------------------------------------------------------------------------------------------------------------------------------------------------------------------------------------------------------------------------------------------------------------------------------------------------|--------------------------------------------------|-----------------------------------------------------|--------------------------------------------------------------------|---------------------------------------------------|------------------------------------------------------|--|
| INCLUDES: \$10,000 Notary Public 4 Year Bond.                                                                                                                                                                                                                                                                                                                                                                                                                                                                                                                                                                                                                                                                                                                                                                                                                                                                                                                                      | Х                                                | Х                                                   | X                                                                  | X                                                 | Χ                                                    |  |
| INCLUDES: Official Self-Inking Rectangular Seal Stamp.  Notary Public State of Washington Commission #123456 My Commission #123458                                                                                                                                                                                                                                                                                                                                                                                                                                                                                                                                                                                                                                                                                                                                                         |                                                  | Х                                                   | X                                                                  | X                                                 | Х                                                    |  |
| INCLUDES: \$5,000 Notary Errors & Omissions 4 Year Policy.                                                                                                                                                                                                                                                                                                                                                                                                                                                                                                                                                                                                                                                                                                                                                                                                                                                                                                                         | X                                                | X                                                   |                                                                    |                                                   |                                                      |  |
| INCLUDES: \$10,000 Notary Errors & Omissions 4 Year Policy.                                                                                                                                                                                                                                                                                                                                                                                                                                                                                                                                                                                                                                                                                                                                                                                                                                                                                                                        |                                                  |                                                     | Χ                                                                  |                                                   |                                                      |  |
| INCLUDES: \$15,000 Notary Errors & Omissions 4 Year Policy.                                                                                                                                                                                                                                                                                                                                                                                                                                                                                                                                                                                                                                                                                                                                                                                                                                                                                                                        |                                                  |                                                     |                                                                    | X                                                 |                                                      |  |
| INCLUDES: \$30,000 Notary                                                                                                                                                                                                                                                                                                                                                                                                                                                                                                                                                                                                                                                                                                                                                                                                                                                                                                                                                          |                                                  |                                                     |                                                                    |                                                   | X                                                    |  |
| Errors & Omissions 4 Year Policy.  SELECT A NEW OR RENEWAL NOTARY BOND PACKAGE   SELECT A SHIPPING METHOD                                                                                                                                                                                                                                                                                                                                                                                                                                                                                                                                                                                                                                                                                                                                                                                                                                                                          |                                                  |                                                     |                                                                    |                                                   |                                                      |  |
| \$8.00 Standard Shipping \$16.00 FedEx Ground \$20.00 FedEx 3 Day \$25.00 FedEx 2 Day \$37.00 UPS Next Day Trackable shipping with FedEx or UPS. FedEx and UPS options are only for stamps and/or embossers. All other products will be shipped standard mail.  Mandatory: Required by law you MUST provide a copy of your certificate of appointment to order an official seal stamp(s) and or an official seal embosser(s). If mailed, please include a copy with this order form or fax it to 1-800-637-5992 or email it to statenotice@notarybonding.com.  ADDITIONAL NOTARY ERRORS & OMISSIONS 4 YEAR POLICY \$25.00 \$5,000 Notary E&O 4 Year Policy \$40.00 \$10,000 Notary E&O 4 Year Policy  COMPLETE MANDATORY INFORMATION  Name As Commissioned:  New Notary Renewal Notary - Renewal Notary Indicate Your Commission Expiration Date (MM/DD/YYYY):  Renewal Notary Indicate Your Commission Number:  Daytime Phone: Email Address:  Note: P.O. Boxes Are Not Accepted: |                                                  |                                                     |                                                                    |                                                   |                                                      |  |
| Residence Address:       State: Zip Code: Residence County:                                                                                                                                                                                                                                                                                                                                                                                                                                                                                                                                                                                                                                                                                                                                                                                                                                                                                                                        |                                                  |                                                     |                                                                    |                                                   |                                                      |  |
| *If Applicable:  *Ship To Address:                                                                                                                                                                                                                                                                                                                                                                                                                                                                                                                                                                                                                                                                                                                                                                                                                                                                                                                                                 |                                                  | ·                                                   |                                                                    |                                                   |                                                      |  |
| *Ship To City:                                                                                                                                                                                                                                                                                                                                                                                                                                                                                                                                                                                                                                                                                                                                                                                                                                                                                                                                                                     |                                                  | * <u>\$</u>                                         | Ship To State:                                                     | *Ship To Zip Cod                                  | e:                                                   |  |
| COMPLETE PAYMENT METHOD VIA CREDIT CARD OR CHECK  Pay by Visa, MasterCard, American Express or Discover:  Pay by Check:                                                                                                                                                                                                                                                                                                                                                                                                                                                                                                                                                                                                                                                                                                                                                                                                                                                            |                                                  |                                                     |                                                                    |                                                   |                                                      |  |
| CC Number:                                                                                                                                                                                                                                                                                                                                                                                                                                                                                                                                                                                                                                                                                                                                                                                                                                                                                                                                                                         |                                                  |                                                     | Pay by Check:  Check Payable to: Washington Notary Association Co. |                                                   |                                                      |  |
| CC Expiration Date (MM/YY):                                                                                                                                                                                                                                                                                                                                                                                                                                                                                                                                                                                                                                                                                                                                                                                                                                                                                                                                                        | , , , , , , , , , , , , , , , , , , , ,          |                                                     |                                                                    |                                                   |                                                      |  |
| CVV Code:                                                                                                                                                                                                                                                                                                                                                                                                                                                                                                                                                                                                                                                                                                                                                                                                                                                                                                                                                                          |                                                  | OI                                                  |                                                                    |                                                   |                                                      |  |
| Cardholder Name:                                                                                                                                                                                                                                                                                                                                                                                                                                                                                                                                                                                                                                                                                                                                                                                                                                                                                                                                                                   |                                                  |                                                     |                                                                    |                                                   |                                                      |  |
| Signature of Cardholder: X                                                                                                                                                                                                                                                                                                                                                                                                                                                                                                                                                                                                                                                                                                                                                                                                                                                                                                                                                         |                                                  |                                                     | OTAL AMOUN                                                         | OUNT: \$                                          |                                                      |  |