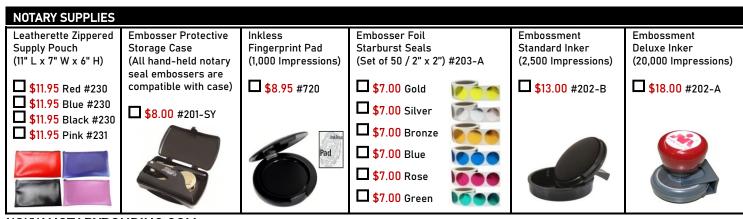

## WASHINGTON NOTARY ASSOCIATION CO.

Corporate Mailing Address: 550 Hulet Drive, Suite 105, Bloomfield Hills, MI 48302

Phone: 1-800-366-8279
Phone: 1-800-3-NOTARY
Fax: 1-800-637-5992

|                                                                                                                                                                                                                                                                                                                                                                                                                                                                                                                                                                                                                                                                                                                                                                                                                                                                                                                                                                                    | New or<br>Renewal<br>Basic<br>Package<br>\$50.00 | New or<br>Renewal<br>Standard<br>Package<br>\$69.00 | New or<br>Renewal<br>Deluxe<br>Package<br>\$94.00                  | New or<br>Renewal<br>Elite<br>Package<br>\$109.00 | New or<br>Renewal<br>Superior<br>Package<br>\$129.00 |  |
|------------------------------------------------------------------------------------------------------------------------------------------------------------------------------------------------------------------------------------------------------------------------------------------------------------------------------------------------------------------------------------------------------------------------------------------------------------------------------------------------------------------------------------------------------------------------------------------------------------------------------------------------------------------------------------------------------------------------------------------------------------------------------------------------------------------------------------------------------------------------------------------------------------------------------------------------------------------------------------|--------------------------------------------------|-----------------------------------------------------|--------------------------------------------------------------------|---------------------------------------------------|------------------------------------------------------|--|
| INCLUDES: \$10,000 Notary Public 4 Year Bond.                                                                                                                                                                                                                                                                                                                                                                                                                                                                                                                                                                                                                                                                                                                                                                                                                                                                                                                                      | Х                                                | Х                                                   | X                                                                  | X                                                 | Χ                                                    |  |
| INCLUDES: Official Self-Inking Rectangular Seal Stamp.  Notary Public State of Washington Commission #123456 My Commission #123458                                                                                                                                                                                                                                                                                                                                                                                                                                                                                                                                                                                                                                                                                                                                                         |                                                  | Х                                                   | X                                                                  | X                                                 | Х                                                    |  |
| INCLUDES: \$5,000 Notary Errors & Omissions 4 Year Policy.                                                                                                                                                                                                                                                                                                                                                                                                                                                                                                                                                                                                                                                                                                                                                                                                                                                                                                                         | X                                                | X                                                   |                                                                    |                                                   |                                                      |  |
| INCLUDES: \$10,000 Notary Errors & Omissions 4 Year Policy.                                                                                                                                                                                                                                                                                                                                                                                                                                                                                                                                                                                                                                                                                                                                                                                                                                                                                                                        |                                                  |                                                     | Χ                                                                  |                                                   |                                                      |  |
| INCLUDES: \$15,000 Notary Errors & Omissions 4 Year Policy.                                                                                                                                                                                                                                                                                                                                                                                                                                                                                                                                                                                                                                                                                                                                                                                                                                                                                                                        |                                                  |                                                     |                                                                    | X                                                 |                                                      |  |
| INCLUDES: \$30,000 Notary                                                                                                                                                                                                                                                                                                                                                                                                                                                                                                                                                                                                                                                                                                                                                                                                                                                                                                                                                          |                                                  |                                                     |                                                                    |                                                   | X                                                    |  |
| Errors & Omissions 4 Year Policy.  SELECT A NEW OR RENEWAL NOTARY BOND PACKAGE   SELECT A SHIPPING METHOD                                                                                                                                                                                                                                                                                                                                                                                                                                                                                                                                                                                                                                                                                                                                                                                                                                                                          |                                                  |                                                     |                                                                    |                                                   |                                                      |  |
| \$8.00 Standard Shipping \$16.00 FedEx Ground \$20.00 FedEx 3 Day \$25.00 FedEx 2 Day \$37.00 UPS Next Day Trackable shipping with FedEx or UPS. FedEx and UPS options are only for stamps and/or embossers. All other products will be shipped standard mail.  Mandatory: Required by law you MUST provide a copy of your certificate of appointment to order an official seal stamp(s) and or an official seal embosser(s). If mailed, please include a copy with this order form or fax it to 1-800-637-5992 or email it to statenotice@notarybonding.com.  ADDITIONAL NOTARY ERRORS & OMISSIONS 4 YEAR POLICY \$25.00 \$5,000 Notary E&O 4 Year Policy \$40.00 \$10,000 Notary E&O 4 Year Policy  COMPLETE MANDATORY INFORMATION  Name As Commissioned:  New Notary Renewal Notary - Renewal Notary Indicate Your Commission Expiration Date (MM/DD/YYYY):  Renewal Notary Indicate Your Commission Number:  Daytime Phone: Email Address:  Note: P.O. Boxes Are Not Accepted: |                                                  |                                                     |                                                                    |                                                   |                                                      |  |
| Residence Address:       State: Zip Code: Residence County:                                                                                                                                                                                                                                                                                                                                                                                                                                                                                                                                                                                                                                                                                                                                                                                                                                                                                                                        |                                                  |                                                     |                                                                    |                                                   |                                                      |  |
| *If Applicable:  *Ship To Address:                                                                                                                                                                                                                                                                                                                                                                                                                                                                                                                                                                                                                                                                                                                                                                                                                                                                                                                                                 |                                                  | ·                                                   |                                                                    |                                                   |                                                      |  |
| *Ship To City:                                                                                                                                                                                                                                                                                                                                                                                                                                                                                                                                                                                                                                                                                                                                                                                                                                                                                                                                                                     |                                                  | * <u>\$</u>                                         | Ship To State:                                                     | *Ship To Zip Cod                                  | e:                                                   |  |
| COMPLETE PAYMENT METHOD VIA CREDIT CARD OR CHECK  Pay by Visa, MasterCard, American Express or Discover:  Pay by Check:                                                                                                                                                                                                                                                                                                                                                                                                                                                                                                                                                                                                                                                                                                                                                                                                                                                            |                                                  |                                                     |                                                                    |                                                   |                                                      |  |
| CC Number:                                                                                                                                                                                                                                                                                                                                                                                                                                                                                                                                                                                                                                                                                                                                                                                                                                                                                                                                                                         |                                                  |                                                     | Pay by Check:  Check Payable to: Washington Notary Association Co. |                                                   |                                                      |  |
| CC Expiration Date (MM/YY):                                                                                                                                                                                                                                                                                                                                                                                                                                                                                                                                                                                                                                                                                                                                                                                                                                                                                                                                                        | , , , , , , , , , , , , , , , , , , , ,          |                                                     |                                                                    |                                                   |                                                      |  |
| CVV Code:                                                                                                                                                                                                                                                                                                                                                                                                                                                                                                                                                                                                                                                                                                                                                                                                                                                                                                                                                                          |                                                  | OI                                                  |                                                                    |                                                   |                                                      |  |
| Cardholder Name:                                                                                                                                                                                                                                                                                                                                                                                                                                                                                                                                                                                                                                                                                                                                                                                                                                                                                                                                                                   |                                                  |                                                     |                                                                    |                                                   |                                                      |  |
| Signature of Cardholder: X                                                                                                                                                                                                                                                                                                                                                                                                                                                                                                                                                                                                                                                                                                                                                                                                                                                                                                                                                         |                                                  |                                                     | OTAL AMOUN                                                         | OUNT: \$                                          |                                                      |  |