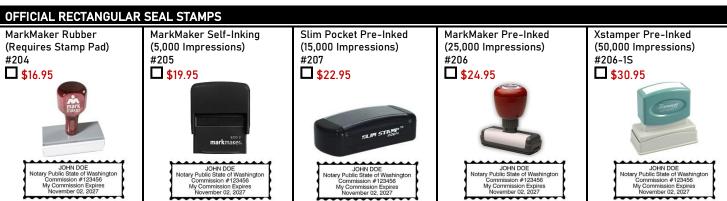

## WASHINGTON NOTARY ASSOCIATION CO.

Corporate Mailing Address: 550 Hulet Drive, Suite 105, Bloomfield Hills, MI 48302

Phone: 1-800-366-8279
Phone: 1-800-3-NOTARY
Fax: 1-800-637-5992

|                                                                                                                                                                                                                                                                                                                                                                                                                                                                                                                                                                                                                                                                                                                                                                                                                                                                                                                                                                                    | New or<br>Renewal<br>Basic<br>Package<br>\$50.00 | New or<br>Renewal<br>Standard<br>Package<br>\$69.00 | New or<br>Renewal<br>Deluxe<br>Package<br>\$94.00                  | New or<br>Renewal<br>Elite<br>Package<br>\$109.00 | New or<br>Renewal<br>Superior<br>Package<br>\$129.00 |  |
|------------------------------------------------------------------------------------------------------------------------------------------------------------------------------------------------------------------------------------------------------------------------------------------------------------------------------------------------------------------------------------------------------------------------------------------------------------------------------------------------------------------------------------------------------------------------------------------------------------------------------------------------------------------------------------------------------------------------------------------------------------------------------------------------------------------------------------------------------------------------------------------------------------------------------------------------------------------------------------|--------------------------------------------------|-----------------------------------------------------|--------------------------------------------------------------------|---------------------------------------------------|------------------------------------------------------|--|
| INCLUDES: \$10,000 Notary Public 4 Year Bond.                                                                                                                                                                                                                                                                                                                                                                                                                                                                                                                                                                                                                                                                                                                                                                                                                                                                                                                                      | Х                                                | Х                                                   | X                                                                  | X                                                 | Χ                                                    |  |
| INCLUDES: Official Self-Inking Rectangular Seal Stamp.  Notary Public State of Washington Commission #123456 My Commission #123458                                                                                                                                                                                                                                                                                                                                                                                                                                                                                                                                                                                                                                                                                                                                                         |                                                  | Х                                                   | X                                                                  | X                                                 | Х                                                    |  |
| INCLUDES: \$5,000 Notary Errors & Omissions 4 Year Policy.                                                                                                                                                                                                                                                                                                                                                                                                                                                                                                                                                                                                                                                                                                                                                                                                                                                                                                                         | X                                                | X                                                   |                                                                    |                                                   |                                                      |  |
| INCLUDES: \$10,000 Notary Errors & Omissions 4 Year Policy.                                                                                                                                                                                                                                                                                                                                                                                                                                                                                                                                                                                                                                                                                                                                                                                                                                                                                                                        |                                                  |                                                     | Χ                                                                  |                                                   |                                                      |  |
| INCLUDES: \$15,000 Notary Errors & Omissions 4 Year Policy.                                                                                                                                                                                                                                                                                                                                                                                                                                                                                                                                                                                                                                                                                                                                                                                                                                                                                                                        |                                                  |                                                     |                                                                    | X                                                 |                                                      |  |
| INCLUDES: \$30,000 Notary                                                                                                                                                                                                                                                                                                                                                                                                                                                                                                                                                                                                                                                                                                                                                                                                                                                                                                                                                          |                                                  |                                                     |                                                                    |                                                   | X                                                    |  |
| Errors & Omissions 4 Year Policy.  SELECT A NEW OR RENEWAL NOTARY BOND PACKAGE   SELECT A SHIPPING METHOD                                                                                                                                                                                                                                                                                                                                                                                                                                                                                                                                                                                                                                                                                                                                                                                                                                                                          |                                                  |                                                     |                                                                    |                                                   |                                                      |  |
| \$8.00 Standard Shipping \$16.00 FedEx Ground \$20.00 FedEx 3 Day \$25.00 FedEx 2 Day \$37.00 UPS Next Day Trackable shipping with FedEx or UPS. FedEx and UPS options are only for stamps and/or embossers. All other products will be shipped standard mail.  Mandatory: Required by law you MUST provide a copy of your certificate of appointment to order an official seal stamp(s) and or an official seal embosser(s). If mailed, please include a copy with this order form or fax it to 1-800-637-5992 or email it to statenotice@notarybonding.com.  ADDITIONAL NOTARY ERRORS & OMISSIONS 4 YEAR POLICY \$25.00 \$5,000 Notary E&O 4 Year Policy \$40.00 \$10,000 Notary E&O 4 Year Policy  COMPLETE MANDATORY INFORMATION  Name As Commissioned:  New Notary Renewal Notary - Renewal Notary Indicate Your Commission Expiration Date (MM/DD/YYYY):  Renewal Notary Indicate Your Commission Number:  Daytime Phone: Email Address:  Note: P.O. Boxes Are Not Accepted: |                                                  |                                                     |                                                                    |                                                   |                                                      |  |
| Residence Address:       State: Zip Code: Residence County:                                                                                                                                                                                                                                                                                                                                                                                                                                                                                                                                                                                                                                                                                                                                                                                                                                                                                                                        |                                                  |                                                     |                                                                    |                                                   |                                                      |  |
| *If Applicable:  *Ship To Address:                                                                                                                                                                                                                                                                                                                                                                                                                                                                                                                                                                                                                                                                                                                                                                                                                                                                                                                                                 |                                                  | ·                                                   |                                                                    |                                                   |                                                      |  |
| *Ship To City:                                                                                                                                                                                                                                                                                                                                                                                                                                                                                                                                                                                                                                                                                                                                                                                                                                                                                                                                                                     |                                                  | * <u>\$</u>                                         | Ship To State:                                                     | *Ship To Zip Cod                                  | e:                                                   |  |
| COMPLETE PAYMENT METHOD VIA CREDIT CARD OR CHECK  Pay by Visa, MasterCard, American Express or Discover:  Pay by Check:                                                                                                                                                                                                                                                                                                                                                                                                                                                                                                                                                                                                                                                                                                                                                                                                                                                            |                                                  |                                                     |                                                                    |                                                   |                                                      |  |
| CC Number:                                                                                                                                                                                                                                                                                                                                                                                                                                                                                                                                                                                                                                                                                                                                                                                                                                                                                                                                                                         |                                                  |                                                     | Pay by Check:  Check Payable to: Washington Notary Association Co. |                                                   |                                                      |  |
| CC Expiration Date (MM/YY):                                                                                                                                                                                                                                                                                                                                                                                                                                                                                                                                                                                                                                                                                                                                                                                                                                                                                                                                                        | , , , , , , , , , , , , , , , , , , , ,          |                                                     |                                                                    |                                                   |                                                      |  |
| CVV Code:                                                                                                                                                                                                                                                                                                                                                                                                                                                                                                                                                                                                                                                                                                                                                                                                                                                                                                                                                                          |                                                  | OI                                                  |                                                                    |                                                   |                                                      |  |
| Cardholder Name:                                                                                                                                                                                                                                                                                                                                                                                                                                                                                                                                                                                                                                                                                                                                                                                                                                                                                                                                                                   |                                                  |                                                     |                                                                    |                                                   |                                                      |  |
| Signature of Cardholder: X                                                                                                                                                                                                                                                                                                                                                                                                                                                                                                                                                                                                                                                                                                                                                                                                                                                                                                                                                         |                                                  |                                                     | OTAL AMOUN                                                         | OUNT: \$                                          |                                                      |  |