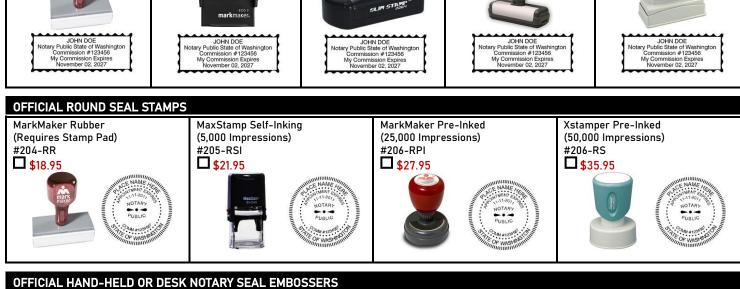

## WASHINGTON NOTARY ASSOCIATION CO.

Corporate Mailing Address: 550 Hulet Drive, Suite 105, Bloomfield Hills, MI 48302

Phone: 1-800-366-8279
Phone: 1-800-3-NOTARY
Fax: 1-800-637-5992

|                                                                                                                                                                                                                                                                                                                                                                                                                                                                                                                                                                                                                                                                                                                                                                                                                                                                                                                                                                                    | New or<br>Renewal<br>Basic<br>Package<br>\$50.00 | New or<br>Renewal<br>Standard<br>Package<br>\$69.00 | New or<br>Renewal<br>Deluxe<br>Package<br>\$94.00                  | New or<br>Renewal<br>Elite<br>Package<br>\$109.00 | New or<br>Renewal<br>Superior<br>Package<br>\$129.00 |  |
|------------------------------------------------------------------------------------------------------------------------------------------------------------------------------------------------------------------------------------------------------------------------------------------------------------------------------------------------------------------------------------------------------------------------------------------------------------------------------------------------------------------------------------------------------------------------------------------------------------------------------------------------------------------------------------------------------------------------------------------------------------------------------------------------------------------------------------------------------------------------------------------------------------------------------------------------------------------------------------|--------------------------------------------------|-----------------------------------------------------|--------------------------------------------------------------------|---------------------------------------------------|------------------------------------------------------|--|
| INCLUDES: \$10,000 Notary Public 4 Year Bond.                                                                                                                                                                                                                                                                                                                                                                                                                                                                                                                                                                                                                                                                                                                                                                                                                                                                                                                                      | Х                                                | Х                                                   | X                                                                  | X                                                 | Χ                                                    |  |
| INCLUDES: Official Self-Inking Rectangular Seal Stamp.  Notary Public State of Washington Commission #123456 My Commission #123458                                                                                                                                                                                                                                                                                                                                                                                                                                                                                                                                                                                                                                                                                                                                                         |                                                  | Х                                                   | X                                                                  | X                                                 | Х                                                    |  |
| INCLUDES: \$5,000 Notary Errors & Omissions 4 Year Policy.                                                                                                                                                                                                                                                                                                                                                                                                                                                                                                                                                                                                                                                                                                                                                                                                                                                                                                                         | X                                                | X                                                   |                                                                    |                                                   |                                                      |  |
| INCLUDES: \$10,000 Notary Errors & Omissions 4 Year Policy.                                                                                                                                                                                                                                                                                                                                                                                                                                                                                                                                                                                                                                                                                                                                                                                                                                                                                                                        |                                                  |                                                     | Χ                                                                  |                                                   |                                                      |  |
| INCLUDES: \$15,000 Notary Errors & Omissions 4 Year Policy.                                                                                                                                                                                                                                                                                                                                                                                                                                                                                                                                                                                                                                                                                                                                                                                                                                                                                                                        |                                                  |                                                     |                                                                    | X                                                 |                                                      |  |
| INCLUDES: \$30,000 Notary                                                                                                                                                                                                                                                                                                                                                                                                                                                                                                                                                                                                                                                                                                                                                                                                                                                                                                                                                          |                                                  |                                                     |                                                                    |                                                   | X                                                    |  |
| Errors & Omissions 4 Year Policy.  SELECT A NEW OR RENEWAL NOTARY BOND PACKAGE   SELECT A SHIPPING METHOD                                                                                                                                                                                                                                                                                                                                                                                                                                                                                                                                                                                                                                                                                                                                                                                                                                                                          |                                                  |                                                     |                                                                    |                                                   |                                                      |  |
| \$8.00 Standard Shipping \$16.00 FedEx Ground \$20.00 FedEx 3 Day \$25.00 FedEx 2 Day \$37.00 UPS Next Day Trackable shipping with FedEx or UPS. FedEx and UPS options are only for stamps and/or embossers. All other products will be shipped standard mail.  Mandatory: Required by law you MUST provide a copy of your certificate of appointment to order an official seal stamp(s) and or an official seal embosser(s). If mailed, please include a copy with this order form or fax it to 1-800-637-5992 or email it to statenotice@notarybonding.com.  ADDITIONAL NOTARY ERRORS & OMISSIONS 4 YEAR POLICY \$25.00 \$5,000 Notary E&O 4 Year Policy \$40.00 \$10,000 Notary E&O 4 Year Policy  COMPLETE MANDATORY INFORMATION  Name As Commissioned:  New Notary Renewal Notary - Renewal Notary Indicate Your Commission Expiration Date (MM/DD/YYYY):  Renewal Notary Indicate Your Commission Number:  Daytime Phone: Email Address:  Note: P.O. Boxes Are Not Accepted: |                                                  |                                                     |                                                                    |                                                   |                                                      |  |
| Residence Address:       State: Zip Code: Residence County:                                                                                                                                                                                                                                                                                                                                                                                                                                                                                                                                                                                                                                                                                                                                                                                                                                                                                                                        |                                                  |                                                     |                                                                    |                                                   |                                                      |  |
| *If Applicable:  *Ship To Address:                                                                                                                                                                                                                                                                                                                                                                                                                                                                                                                                                                                                                                                                                                                                                                                                                                                                                                                                                 |                                                  | ·                                                   |                                                                    |                                                   |                                                      |  |
| *Ship To City:                                                                                                                                                                                                                                                                                                                                                                                                                                                                                                                                                                                                                                                                                                                                                                                                                                                                                                                                                                     |                                                  | * <u>\$</u>                                         | Ship To State:                                                     | *Ship To Zip Cod                                  | e:                                                   |  |
| COMPLETE PAYMENT METHOD VIA CREDIT CARD OR CHECK  Pay by Visa, MasterCard, American Express or Discover:  Pay by Check:                                                                                                                                                                                                                                                                                                                                                                                                                                                                                                                                                                                                                                                                                                                                                                                                                                                            |                                                  |                                                     |                                                                    |                                                   |                                                      |  |
| CC Number:                                                                                                                                                                                                                                                                                                                                                                                                                                                                                                                                                                                                                                                                                                                                                                                                                                                                                                                                                                         |                                                  |                                                     | Pay by Check:  Check Payable to: Washington Notary Association Co. |                                                   |                                                      |  |
| CC Expiration Date (MM/YY):                                                                                                                                                                                                                                                                                                                                                                                                                                                                                                                                                                                                                                                                                                                                                                                                                                                                                                                                                        | , , , , , , , , , , , , , , , , , , , ,          |                                                     |                                                                    |                                                   |                                                      |  |
| CVV Code:                                                                                                                                                                                                                                                                                                                                                                                                                                                                                                                                                                                                                                                                                                                                                                                                                                                                                                                                                                          |                                                  | OI                                                  |                                                                    |                                                   |                                                      |  |
| Cardholder Name:                                                                                                                                                                                                                                                                                                                                                                                                                                                                                                                                                                                                                                                                                                                                                                                                                                                                                                                                                                   |                                                  |                                                     |                                                                    |                                                   |                                                      |  |
| Signature of Cardholder: X                                                                                                                                                                                                                                                                                                                                                                                                                                                                                                                                                                                                                                                                                                                                                                                                                                                                                                                                                         |                                                  |                                                     | OTAL AMOUN                                                         | OUNT: \$                                          |                                                      |  |