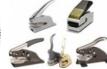

#### Additional Notary Impression Seal Embossers:

Example image shown is with an impression seal inker applied for faxing or photocopying.

Use in conjunction with the Official Seal Stamp.

Embosser (Hand Held / Chrome-Plated) #200 Embosser (Desk Top / Black Matte) #201 Embosser (Hand Held / Solid Steel) #198-S Embosser (Desk Top / Brass Pebble Grey) #199 Embosser (Desk Top / Solid Steel) #197-S

**□\$** 34.00 **\$** 36.00

□\$ 22.00 □\$ 29.00

□\$ 31.00

UTAH 01/2018

**□\$ 17.95**