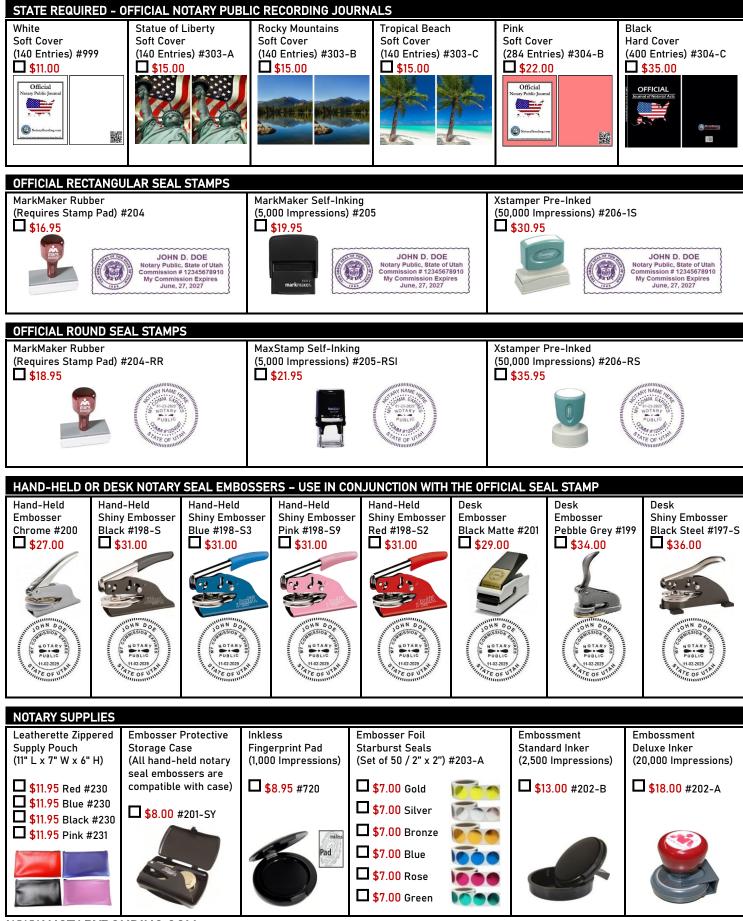

|                                                  |                                                            |                                                          |                                                   |                                                             |  |
| Signature of Cardholder: X                                                                                                                                                                  |                                                  | T                                                          | OTAL AMOUN                                               | T: <b>\$</b>                                      |                                                             |  |

## WWW.NOTARYBONDING.COM



WWW.NOTARYBONDING.COM

Page 2 of 2 - Utah 03/2022