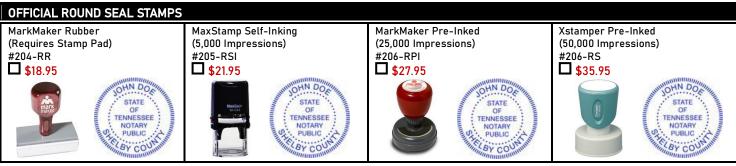

## TENNESSEE NOTARY ASSOCIATION CO.

Corporate Mailing Address: 550 Hulet Drive, Suite 105, Bloomfield Hills, MI 48302

Phone: 1-800-366-8279
Phone: 1-800-3-NOTARY
Fax: 1-800-637-5992

| Email. info@notalybonding.c                                                                                                                         | 0111        |          |                |                     |           |
|-----------------------------------------------------------------------------------------------------------------------------------------------------|-------------|----------|----------------|---------------------|-----------|
|                                                                                                                                                     | New or      | New or   | New or         | New or              | New or    |
|                                                                                                                                                     | Renewal     | Renewal  | Renewal        | Renewal             | Renewal   |
|                                                                                                                                                     | Basic       | Standard | Deluxe         | Elite               | Superior  |
|                                                                                                                                                     | Package     | Package  | Package        | Package             | Package   |
|                                                                                                                                                     | \$50.00     | \$71.00  | \$96.00        | \$121.00            | \$146.00  |
| INOLUDES: #10 000 Notes                                                                                                                             | Ψ00.00      | Ψ71.00   | Ψ70.00         | <b>\$121.00</b>     | Ψ1-10.00  |
| INCLUDES: \$10,000 Notary Public 4 Year Bond.                                                                                                       | Χ           | X        | X              | X                   | X         |
| INCLUDES: Official                                                                                                                                  |             |          |                | <u> </u>            | ~         |
| Self-Inking                                                                                                                                         |             |          |                |                     |           |
| Round TENNESSEE                                                                                                                                     |             | X        | X              | X                   | X         |
| Seal Stamp.                                                                                                                                         |             |          |                |                     |           |
| INCLUDES: \$5,000 Notary                                                                                                                            | V           | V        |                |                     |           |
| Errors & Omissions 4 Year Policy.                                                                                                                   | X           | X        |                |                     |           |
| INCLUDES: \$10,000 Notary                                                                                                                           |             |          | V              |                     |           |
| Errors & Omissions 4 Year Policy.                                                                                                                   |             |          | X              |                     |           |
| INCLUDES: \$15,000 Notary                                                                                                                           |             |          |                | X                   |           |
| Errors & Omissions 4 Year Policy.                                                                                                                   |             |          |                | ^                   |           |
| INCLUDES: \$30,000 Notary                                                                                                                           |             |          |                |                     | X         |
| Errors & Omissions 4 Year Policy.                                                                                                                   |             |          |                |                     | ^         |
| SELECT A NEW OR RENEWAL NOTARY BOND I                                                                                                               |             |          |                | _                   |           |
| \$50.00 Basic Package \$71.00 Standard Package \$96.00 Deluxe Package \$121.00 Elite Package \$146.00 Superior Package                              |             |          |                |                     |           |
| ■ □\$8.00 Standard Shipping □\$16.00 FedEx Ground □\$20.00 FedEx 3 Day □\$25.00 FedEx 2 Day □\$37.00 UPS Next Day                                   |             |          |                |                     |           |
| Trackable shipping with FedEx or UPS. FedEx and UPS options are only for stamps and/or embossers. All other products will be shipped standard mail. |             |          |                |                     |           |
| ADDITIONAL NOTARY ERRORS & OMISSIONS 4 YEAR POLICY                                                                                                  |             |          |                |                     |           |
| \$25.00 \$5,000 Notary E&O 4 Year Policy \$50.00 \$10,000 Notary E&O 4 Year Policy \$75.00 \$25,000 Notary E&O 4 Year Policy                        |             |          |                |                     |           |
| OPTIONAL TENNESSEE EXPRESS NOTARY BOND SERVICE                                                                                                      |             |          |                |                     |           |
| \$15.00 Receive your notary public bond via email in 1 business day.                                                                                |             |          |                |                     |           |
| COMPLETE MANDATORY INFORMATION                                                                                                                      |             |          |                |                     |           |
| Name As Commissioned:                                                                                                                               |             |          |                |                     |           |
| New Notary                                                                                                                                          |             |          |                |                     |           |
| I <u> </u>                                                                                                                                          |             |          |                |                     |           |
| Renewal Notary - Renewal Notary Indicate Your Commission Expiration Date (MM/DD/YYYY):                                                              |             |          |                |                     |           |
| Reflewat Notally findicate roul Country Commissioned III.                                                                                           |             |          |                |                     |           |
| Daytime Phone:                                                                                                                                      |             |          |                |                     |           |
| Email Address:                                                                                                                                      |             |          |                |                     |           |
| Note: P.O. Boxes Are Not Accepted:                                                                                                                  |             |          |                |                     |           |
| Residence Address:                                                                                                                                  |             |          |                |                     |           |
| City: State: Zip Code: Residence County:                                                                                                            |             |          |                |                     |           |
| *If Applicable:                                                                                                                                     |             |          |                |                     |           |
| *Ship To Address:                                                                                                                                   |             |          |                |                     |           |
| *Ship To City:                                                                                                                                      |             |          | Ship To State: | *Ship To Zip Code   | e:        |
| COMPLETE PAYMENT METHOD VIA CREDIT CA                                                                                                               | RD OR CHECK |          | ,              | , ,                 |           |
| Pay by Visa, MasterCard, American Express or Disc                                                                                                   | over:       | Pa       | y by Check:    |                     |           |
| CC Number: I I I I I I I I I                                                                                                                        |             |          | •              | iessee Notary Assoc | iation Co |
| CC Number:      Check Payable to: Tennessee Notary Association Co.  CC Expiration Date (MM/YY):       Check Number:                                 |             |          |                |                     |           |
| CVV Code:                                                                                                                                           |             |          |                |                     |           |
|                                                                                                                                                     |             |          |                |                     |           |
| Cardholder Name:  Signature of Cardholder: X  TOTAL AMOUNT: \$                                                                                      |             |          |                |                     |           |
| ■ Signature of Cardholder: ▲                                                                                                                        |             |          | UIAL AIVIUUN   | m                   |           |