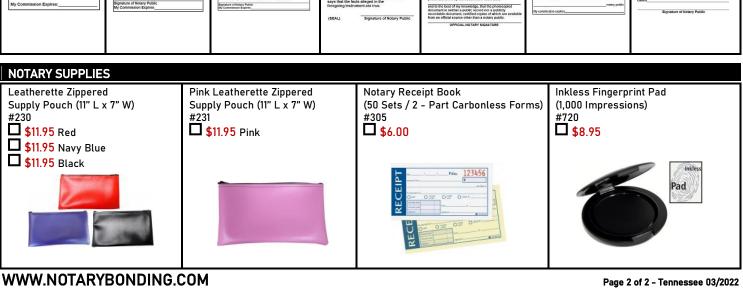

## TENNESSEE NOTARY ASSOCIATION CO.

Corporate Mailing Address: 550 Hulet Drive, Suite 105, Bloomfield Hills, MI 48302

Phone: 1-800-366-8279
Phone: 1-800-3-NOTARY
Fax: 1-800-637-5992

| Email. info@notalybonding.c                                                                                                                         | 0111        |          |                |                     |           |
|-----------------------------------------------------------------------------------------------------------------------------------------------------|-------------|----------|----------------|---------------------|-----------|
|                                                                                                                                                     | New or      | New or   | New or         | New or              | New or    |
|                                                                                                                                                     | Renewal     | Renewal  | Renewal        | Renewal             | Renewal   |
|                                                                                                                                                     | Basic       | Standard | Deluxe         | Elite               | Superior  |
|                                                                                                                                                     | Package     | Package  | Package        | Package             | Package   |
|                                                                                                                                                     | \$50.00     | \$71.00  | \$96.00        | \$121.00            | \$146.00  |
| INOLUDES: #10 000 Notes                                                                                                                             | Ψ00.00      | Ψ71.00   | Ψ70.00         | <b>\$121.00</b>     | Ψ1-10.00  |
| INCLUDES: \$10,000 Notary Public 4 Year Bond.                                                                                                       | Χ           | X        | X              | X                   | X         |
| INCLUDES: Official                                                                                                                                  |             |          |                | <u> </u>            | ~         |
| Self-Inking                                                                                                                                         |             |          |                |                     |           |
| Round TENNESSEE                                                                                                                                     |             | X        | X              | X                   | X         |
| Seal Stamp.                                                                                                                                         |             |          |                |                     |           |
| INCLUDES: \$5,000 Notary                                                                                                                            | V           | V        |                |                     |           |
| Errors & Omissions 4 Year Policy.                                                                                                                   | X           | X        |                |                     |           |
| INCLUDES: \$10,000 Notary                                                                                                                           |             |          | V              |                     |           |
| Errors & Omissions 4 Year Policy.                                                                                                                   |             |          | X              |                     |           |
| INCLUDES: \$15,000 Notary                                                                                                                           |             |          |                | X                   |           |
| Errors & Omissions 4 Year Policy.                                                                                                                   |             |          |                | ^                   |           |
| INCLUDES: \$30,000 Notary                                                                                                                           |             |          |                |                     | X         |
| Errors & Omissions 4 Year Policy.                                                                                                                   |             |          |                |                     | ^         |
| SELECT A NEW OR RENEWAL NOTARY BOND I                                                                                                               |             |          |                | _                   |           |
| \$50.00 Basic Package \$71.00 Standard Package \$96.00 Deluxe Package \$121.00 Elite Package \$146.00 Superior Package                              |             |          |                |                     |           |
| ■ □\$8.00 Standard Shipping □\$16.00 FedEx Ground □\$20.00 FedEx 3 Day □\$25.00 FedEx 2 Day □\$37.00 UPS Next Day                                   |             |          |                |                     |           |
| Trackable shipping with FedEx or UPS. FedEx and UPS options are only for stamps and/or embossers. All other products will be shipped standard mail. |             |          |                |                     |           |
| ADDITIONAL NOTARY ERRORS & OMISSIONS 4 YEAR POLICY                                                                                                  |             |          |                |                     |           |
| \$25.00 \$5,000 Notary E&O 4 Year Policy \$50.00 \$10,000 Notary E&O 4 Year Policy \$75.00 \$25,000 Notary E&O 4 Year Policy                        |             |          |                |                     |           |
| OPTIONAL TENNESSEE EXPRESS NOTARY BOND SERVICE                                                                                                      |             |          |                |                     |           |
| \$15.00 Receive your notary public bond via email in 1 business day.                                                                                |             |          |                |                     |           |
| COMPLETE MANDATORY INFORMATION                                                                                                                      |             |          |                |                     |           |
| Name As Commissioned:                                                                                                                               |             |          |                |                     |           |
| New Notary                                                                                                                                          |             |          |                |                     |           |
| I <u> </u>                                                                                                                                          |             |          |                |                     |           |
| Renewal Notary - Renewal Notary Indicate Your Commission Expiration Date (MM/DD/YYYY):                                                              |             |          |                |                     |           |
| Reflewat Notally findicate roul Country Commissioned III.                                                                                           |             |          |                |                     |           |
| Daytime Phone:                                                                                                                                      |             |          |                |                     |           |
| Email Address:                                                                                                                                      |             |          |                |                     |           |
| Note: P.O. Boxes Are Not Accepted:                                                                                                                  |             |          |                |                     |           |
| Residence Address:                                                                                                                                  |             |          |                |                     |           |
| City: State: Zip Code: Residence County:                                                                                                            |             |          |                |                     |           |
| *If Applicable:                                                                                                                                     |             |          |                |                     |           |
| *Ship To Address:                                                                                                                                   |             |          |                |                     |           |
| *Ship To City:                                                                                                                                      |             |          | Ship To State: | *Ship To Zip Code   | e:        |
| COMPLETE PAYMENT METHOD VIA CREDIT CA                                                                                                               | RD OR CHECK |          | ,              | , ,                 |           |
| Pay by Visa, MasterCard, American Express or Disc                                                                                                   | over:       | Pa       | y by Check:    |                     |           |
| CC Number: I I I I I I I I I                                                                                                                        |             |          | •              | iessee Notary Assoc | iation Co |
| CC Number:      Check Payable to: Tennessee Notary Association Co.  CC Expiration Date (MM/YY):       Check Number:                                 |             |          |                |                     |           |
| CVV Code:                                                                                                                                           |             |          |                |                     |           |
|                                                                                                                                                     |             |          |                |                     |           |
| Cardholder Name:  Signature of Cardholder: X  TOTAL AMOUNT: \$                                                                                      |             |          |                |                     |           |
| ■ Signature of Cardholder: ▲                                                                                                                        |             |          | UIAL AIVIUUN   | m                   |           |