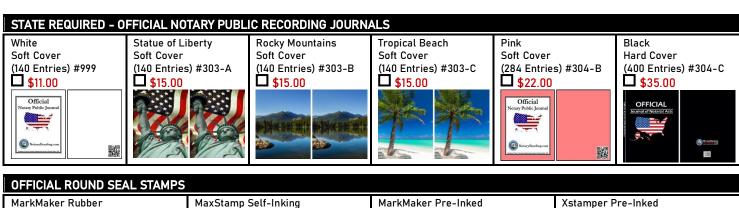

## TENNESSEE NOTARY ASSOCIATION CO.

Corporate Mailing Address: 550 Hulet Drive, Suite 105, Bloomfield Hills, MI 48302

Phone: 1-800-366-8279
Phone: 1-800-3-NOTARY
Fax: 1-800-637-5992

| Email. info@notalybonding.c                                                                                                                         | 0111        |          |                |                     |           |
|-----------------------------------------------------------------------------------------------------------------------------------------------------|-------------|----------|----------------|---------------------|-----------|
|                                                                                                                                                     | New or      | New or   | New or         | New or              | New or    |
|                                                                                                                                                     | Renewal     | Renewal  | Renewal        | Renewal             | Renewal   |
|                                                                                                                                                     | Basic       | Standard | Deluxe         | Elite               | Superior  |
|                                                                                                                                                     | Package     | Package  | Package        | Package             | Package   |
|                                                                                                                                                     | \$50.00     | \$71.00  | \$96.00        | \$121.00            | \$146.00  |
| INOLUDES: #10 000 Notes                                                                                                                             | Ψ00.00      | Ψ71.00   | Ψ70.00         | <b>\$121.00</b>     | Ψ1-10.00  |
| INCLUDES: \$10,000 Notary Public 4 Year Bond.                                                                                                       | Χ           | X        | X              | X                   | X         |
| INCLUDES: Official                                                                                                                                  |             |          |                | <u> </u>            | ~         |
| Self-Inking                                                                                                                                         |             |          |                |                     |           |
| Round TENNESSEE                                                                                                                                     |             | X        | X              | X                   | X         |
| Seal Stamp.                                                                                                                                         |             |          |                |                     |           |
| INCLUDES: \$5,000 Notary                                                                                                                            | V           | V        |                |                     |           |
| Errors & Omissions 4 Year Policy.                                                                                                                   | X           | X        |                |                     |           |
| INCLUDES: \$10,000 Notary                                                                                                                           |             |          | V              |                     |           |
| Errors & Omissions 4 Year Policy.                                                                                                                   |             |          | X              |                     |           |
| INCLUDES: \$15,000 Notary                                                                                                                           |             |          |                | X                   |           |
| Errors & Omissions 4 Year Policy.                                                                                                                   |             |          |                | ^                   |           |
| INCLUDES: \$30,000 Notary                                                                                                                           |             |          |                |                     | X         |
| Errors & Omissions 4 Year Policy.                                                                                                                   |             |          |                |                     | ^         |
| SELECT A NEW OR RENEWAL NOTARY BOND I                                                                                                               |             |          |                | _                   |           |
| \$50.00 Basic Package \$71.00 Standard Package \$96.00 Deluxe Package \$121.00 Elite Package \$146.00 Superior Package                              |             |          |                |                     |           |
| ■ □\$8.00 Standard Shipping □\$16.00 FedEx Ground □\$20.00 FedEx 3 Day □\$25.00 FedEx 2 Day □\$37.00 UPS Next Day                                   |             |          |                |                     |           |
| Trackable shipping with FedEx or UPS. FedEx and UPS options are only for stamps and/or embossers. All other products will be shipped standard mail. |             |          |                |                     |           |
| ADDITIONAL NOTARY ERRORS & OMISSIONS 4 YEAR POLICY                                                                                                  |             |          |                |                     |           |
| \$25.00 \$5,000 Notary E&O 4 Year Policy \$50.00 \$10,000 Notary E&O 4 Year Policy \$75.00 \$25,000 Notary E&O 4 Year Policy                        |             |          |                |                     |           |
| OPTIONAL TENNESSEE EXPRESS NOTARY BOND SERVICE                                                                                                      |             |          |                |                     |           |
| \$15.00 Receive your notary public bond via email in 1 business day.                                                                                |             |          |                |                     |           |
| COMPLETE MANDATORY INFORMATION                                                                                                                      |             |          |                |                     |           |
| Name As Commissioned:                                                                                                                               |             |          |                |                     |           |
| New Notary                                                                                                                                          |             |          |                |                     |           |
| I <u> </u>                                                                                                                                          |             |          |                |                     |           |
| Renewal Notary - Renewal Notary Indicate Your Commission Expiration Date (MM/DD/YYYY):                                                              |             |          |                |                     |           |
| Reflewat Notally findicate roul Country Commissioned III.                                                                                           |             |          |                |                     |           |
| Daytime Phone:                                                                                                                                      |             |          |                |                     |           |
| Email Address:                                                                                                                                      |             |          |                |                     |           |
| Note: P.O. Boxes Are Not Accepted:                                                                                                                  |             |          |                |                     |           |
| Residence Address:                                                                                                                                  |             |          |                |                     |           |
| City: State: Zip Code: Residence County:                                                                                                            |             |          |                |                     |           |
| *If Applicable:                                                                                                                                     |             |          |                |                     |           |
| *Ship To Address:                                                                                                                                   |             |          |                |                     |           |
| *Ship To City:                                                                                                                                      |             |          | Ship To State: | *Ship To Zip Code   | e:        |
| COMPLETE PAYMENT METHOD VIA CREDIT CA                                                                                                               | RD OR CHECK |          | ,              | , ,                 |           |
| Pay by Visa, MasterCard, American Express or Disc                                                                                                   | over:       | Pa       | y by Check:    |                     |           |
| CC Number: I I I I I I I I I                                                                                                                        |             |          | •              | iessee Notary Assoc | iation Co |
| CC Number:      Check Payable to: Tennessee Notary Association Co.  CC Expiration Date (MM/YY):       Check Number:                                 |             |          |                |                     |           |
| CVV Code:                                                                                                                                           |             |          |                |                     |           |
|                                                                                                                                                     |             |          |                |                     |           |
| Cardholder Name:  Signature of Cardholder: X  TOTAL AMOUNT: \$                                                                                      |             |          |                |                     |           |
| ■ Signature of Cardholder: ▲                                                                                                                        |             |          | UIAL AIVIUUN   | m                   |           |