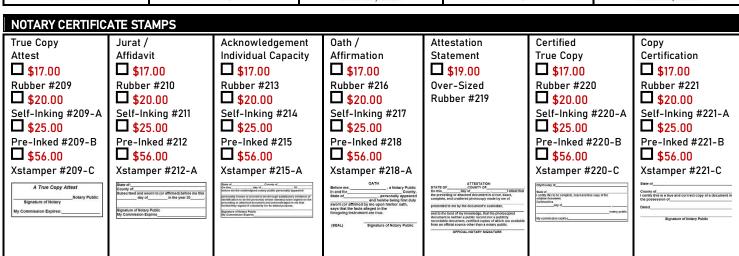

## TENNESSEE NOTARY ASSOCIATION CO.

Corporate Mailing Address: 550 Hulet Drive, Suite 105, Bloomfield Hills, MI 48302

Phone: 1-800-366-8279
Phone: 1-800-3-NOTARY
Fax: 1-800-637-5992

| Email. info@notalybonding.c                                                                                                                         | 0111        |          |                |                     |           |
|-----------------------------------------------------------------------------------------------------------------------------------------------------|-------------|----------|----------------|---------------------|-----------|
|                                                                                                                                                     | New or      | New or   | New or         | New or              | New or    |
|                                                                                                                                                     | Renewal     | Renewal  | Renewal        | Renewal             | Renewal   |
|                                                                                                                                                     | Basic       | Standard | Deluxe         | Elite               | Superior  |
|                                                                                                                                                     | Package     | Package  | Package        | Package             | Package   |
|                                                                                                                                                     | \$50.00     | \$71.00  | \$96.00        | \$121.00            | \$146.00  |
| INOLUDES: #10 000 Notes                                                                                                                             | Ψ00.00      | Ψ71.00   | Ψ70.00         | <b>\$121.00</b>     | Ψ1-10.00  |
| INCLUDES: \$10,000 Notary Public 4 Year Bond.                                                                                                       | Χ           | X        | X              | X                   | X         |
| INCLUDES: Official                                                                                                                                  |             |          |                | <u> </u>            | ~         |
| Self-Inking                                                                                                                                         |             |          |                |                     |           |
| Round TENNESSEE                                                                                                                                     |             | X        | X              | X                   | X         |
| Seal Stamp.                                                                                                                                         |             |          |                |                     |           |
| INCLUDES: \$5,000 Notary                                                                                                                            | V           | V        |                |                     |           |
| Errors & Omissions 4 Year Policy.                                                                                                                   | X           | X        |                |                     |           |
| INCLUDES: \$10,000 Notary                                                                                                                           |             |          | V              |                     |           |
| Errors & Omissions 4 Year Policy.                                                                                                                   |             |          | X              |                     |           |
| INCLUDES: \$15,000 Notary                                                                                                                           |             |          |                | X                   |           |
| Errors & Omissions 4 Year Policy.                                                                                                                   |             |          |                | ^                   |           |
| INCLUDES: \$30,000 Notary                                                                                                                           |             |          |                |                     | X         |
| Errors & Omissions 4 Year Policy.                                                                                                                   |             |          |                |                     | ^         |
| SELECT A NEW OR RENEWAL NOTARY BOND I                                                                                                               |             |          |                | _                   |           |
| \$50.00 Basic Package \$71.00 Standard Package \$96.00 Deluxe Package \$121.00 Elite Package \$146.00 Superior Package                              |             |          |                |                     |           |
| ■ □\$8.00 Standard Shipping □\$16.00 FedEx Ground □\$20.00 FedEx 3 Day □\$25.00 FedEx 2 Day □\$37.00 UPS Next Day                                   |             |          |                |                     |           |
| Trackable shipping with FedEx or UPS. FedEx and UPS options are only for stamps and/or embossers. All other products will be shipped standard mail. |             |          |                |                     |           |
| ADDITIONAL NOTARY ERRORS & OMISSIONS 4 YEAR POLICY                                                                                                  |             |          |                |                     |           |
| \$25.00 \$5,000 Notary E&O 4 Year Policy \$50.00 \$10,000 Notary E&O 4 Year Policy \$75.00 \$25,000 Notary E&O 4 Year Policy                        |             |          |                |                     |           |
| OPTIONAL TENNESSEE EXPRESS NOTARY BOND SERVICE                                                                                                      |             |          |                |                     |           |
| \$15.00 Receive your notary public bond via email in 1 business day.                                                                                |             |          |                |                     |           |
| COMPLETE MANDATORY INFORMATION                                                                                                                      |             |          |                |                     |           |
| Name As Commissioned:                                                                                                                               |             |          |                |                     |           |
| New Notary                                                                                                                                          |             |          |                |                     |           |
| I <u> </u>                                                                                                                                          |             |          |                |                     |           |
| Renewal Notary - Renewal Notary Indicate Your Commission Expiration Date (MM/DD/YYYY):                                                              |             |          |                |                     |           |
| Reflewat Notally findicate roul Country Commissioned III.                                                                                           |             |          |                |                     |           |
| Daytime Phone:                                                                                                                                      |             |          |                |                     |           |
| Email Address:                                                                                                                                      |             |          |                |                     |           |
| Note: P.O. Boxes Are Not Accepted:                                                                                                                  |             |          |                |                     |           |
| Residence Address:                                                                                                                                  |             |          |                |                     |           |
| City: State: Zip Code: Residence County:                                                                                                            |             |          |                |                     |           |
| *If Applicable:                                                                                                                                     |             |          |                |                     |           |
| *Ship To Address:                                                                                                                                   |             |          |                |                     |           |
| *Ship To City:                                                                                                                                      |             |          | Ship To State: | *Ship To Zip Code   | e:        |
| COMPLETE PAYMENT METHOD VIA CREDIT CA                                                                                                               | RD OR CHECK |          | ,              | , ,                 |           |
| Pay by Visa, MasterCard, American Express or Disc                                                                                                   | over:       | Pa       | y by Check:    |                     |           |
| CC Number: I I I I I I I I I                                                                                                                        |             |          | •              | iessee Notary Assoc | iation Co |
| CC Number:      Check Payable to: Tennessee Notary Association Co.  CC Expiration Date (MM/YY):       Check Number:                                 |             |          |                |                     |           |
| CVV Code:                                                                                                                                           |             |          |                |                     |           |
|                                                                                                                                                     |             |          |                |                     |           |
| Cardholder Name:  Signature of Cardholder: X  TOTAL AMOUNT: \$                                                                                      |             |          |                |                     |           |
| ■ Signature of Cardholder: ▲                                                                                                                        |             |          | UIAL AIVIUUN   | m                   |           |