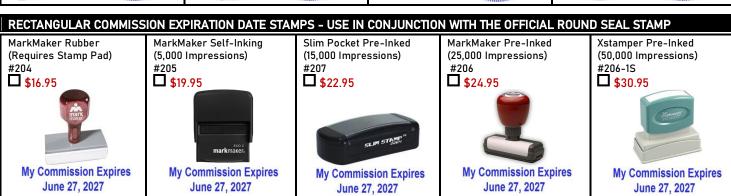

## TENNESSEE NOTARY ASSOCIATION CO.

Corporate Mailing Address: 550 Hulet Drive, Suite 105, Bloomfield Hills, MI 48302

Phone: 1-800-366-8279
Phone: 1-800-3-NOTARY
Fax: 1-800-637-5992

| Email. info@notalybonding.c                                                                                                                         | 0111        |          |                |                     |           |
|-----------------------------------------------------------------------------------------------------------------------------------------------------|-------------|----------|----------------|---------------------|-----------|
|                                                                                                                                                     | New or      | New or   | New or         | New or              | New or    |
|                                                                                                                                                     | Renewal     | Renewal  | Renewal        | Renewal             | Renewal   |
|                                                                                                                                                     | Basic       | Standard | Deluxe         | Elite               | Superior  |
|                                                                                                                                                     | Package     | Package  | Package        | Package             | Package   |
|                                                                                                                                                     | \$50.00     | \$71.00  | \$96.00        | \$121.00            | \$146.00  |
| INOLUDES: #10 000 Notes                                                                                                                             | Ψ00.00      | Ψ71.00   | Ψ70.00         | <b>\$121.00</b>     | Ψ1-10.00  |
| INCLUDES: \$10,000 Notary Public 4 Year Bond.                                                                                                       | Χ           | X        | X              | X                   | X         |
| INCLUDES: Official                                                                                                                                  |             |          |                | <u> </u>            | ~         |
| Self-Inking                                                                                                                                         |             |          |                |                     |           |
| Round TENNESSEE                                                                                                                                     |             | X        | X              | X                   | X         |
| Seal Stamp.                                                                                                                                         |             |          |                |                     |           |
| INCLUDES: \$5,000 Notary                                                                                                                            | V           | V        |                |                     |           |
| Errors & Omissions 4 Year Policy.                                                                                                                   | X           | X        |                |                     |           |
| INCLUDES: \$10,000 Notary                                                                                                                           |             |          | V              |                     |           |
| Errors & Omissions 4 Year Policy.                                                                                                                   |             |          | X              |                     |           |
| INCLUDES: \$15,000 Notary                                                                                                                           |             |          |                | X                   |           |
| Errors & Omissions 4 Year Policy.                                                                                                                   |             |          |                | ^                   |           |
| INCLUDES: \$30,000 Notary                                                                                                                           |             |          |                |                     | X         |
| Errors & Omissions 4 Year Policy.                                                                                                                   |             |          |                |                     | ^         |
| SELECT A NEW OR RENEWAL NOTARY BOND I                                                                                                               |             |          |                | _                   |           |
| \$50.00 Basic Package \$71.00 Standard Package \$96.00 Deluxe Package \$121.00 Elite Package \$146.00 Superior Package                              |             |          |                |                     |           |
| ■ □\$8.00 Standard Shipping □\$16.00 FedEx Ground □\$20.00 FedEx 3 Day □\$25.00 FedEx 2 Day □\$37.00 UPS Next Day                                   |             |          |                |                     |           |
| Trackable shipping with FedEx or UPS. FedEx and UPS options are only for stamps and/or embossers. All other products will be shipped standard mail. |             |          |                |                     |           |
| ADDITIONAL NOTARY ERRORS & OMISSIONS 4 YEAR POLICY                                                                                                  |             |          |                |                     |           |
| \$25.00 \$5,000 Notary E&O 4 Year Policy \$50.00 \$10,000 Notary E&O 4 Year Policy \$75.00 \$25,000 Notary E&O 4 Year Policy                        |             |          |                |                     |           |
| OPTIONAL TENNESSEE EXPRESS NOTARY BOND SERVICE                                                                                                      |             |          |                |                     |           |
| \$15.00 Receive your notary public bond via email in 1 business day.                                                                                |             |          |                |                     |           |
| COMPLETE MANDATORY INFORMATION                                                                                                                      |             |          |                |                     |           |
| Name As Commissioned:                                                                                                                               |             |          |                |                     |           |
| New Notary                                                                                                                                          |             |          |                |                     |           |
| I <u> </u>                                                                                                                                          |             |          |                |                     |           |
| Renewal Notary - Renewal Notary Indicate Your Commission Expiration Date (MM/DD/YYYY):                                                              |             |          |                |                     |           |
| Reflewat Notally findicate roul Country Commissioned III.                                                                                           |             |          |                |                     |           |
| Daytime Phone:                                                                                                                                      |             |          |                |                     |           |
| Email Address:                                                                                                                                      |             |          |                |                     |           |
| Note: P.O. Boxes Are Not Accepted:                                                                                                                  |             |          |                |                     |           |
| Residence Address:                                                                                                                                  |             |          |                |                     |           |
| City: State: Zip Code: Residence County:                                                                                                            |             |          |                |                     |           |
| *If Applicable:                                                                                                                                     |             |          |                |                     |           |
| *Ship To Address:                                                                                                                                   |             |          |                |                     |           |
| *Ship To City:                                                                                                                                      |             |          | Ship To State: | *Ship To Zip Code   | e:        |
| COMPLETE PAYMENT METHOD VIA CREDIT CA                                                                                                               | RD OR CHECK |          | ,              | , ,                 |           |
| Pay by Visa, MasterCard, American Express or Disc                                                                                                   | over:       | Pa       | y by Check:    |                     |           |
| CC Number: I I I I I I I I I                                                                                                                        |             |          | •              | iessee Notary Assoc | iation Co |
| CC Number:      Check Payable to: Tennessee Notary Association Co.  CC Expiration Date (MM/YY):       Check Number:                                 |             |          |                |                     |           |
| CVV Code:                                                                                                                                           |             |          |                |                     |           |
|                                                                                                                                                     |             |          |                |                     |           |
| Cardholder Name:  Signature of Cardholder: X  TOTAL AMOUNT: \$                                                                                      |             |          |                |                     |           |
| ■ Signature of Cardholder: ▲                                                                                                                        |             |          | UIAL AIVIUUN   | m                   |           |