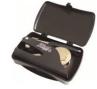

### OFFICIAL HAND-HELD OR DESK NOTARY SEAL EMBOSSERS - THE NOTARY MUST WRITE, TYPE OR STAMP THE EXPIRATION DATE OF HIS OR HER COMMISSION ON EACH DOCUMENT NOTARIZED IF USED.

Hand-Held Embosser Chrome #200 **\$27.00** 

#### **NOTARY SUPPLIES**

Leatherette Zippered Supply Pouch (11" L x 7" W x 6" H)

**\$11.95** Red #230 **\$11.95** Blue #230 **\$11.95** Black #230 **\$11.95** Pink #231

**Embosser Protective** Storage Case (All hand-held notary seal embossers are compatible with case)