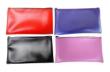

#### **NOTARY SUPPLIES**

Leatherette Zippered Supply Pouch (11" L x 7" W x 6" H)

**\$11.95** Red #230 **\$11.95** Blue #230 **\$11.95** Black #230 **\$11.95** Pink #231

**Embosser Protective** Storage Case (All hand-held notary seal embossers are compatible with case)