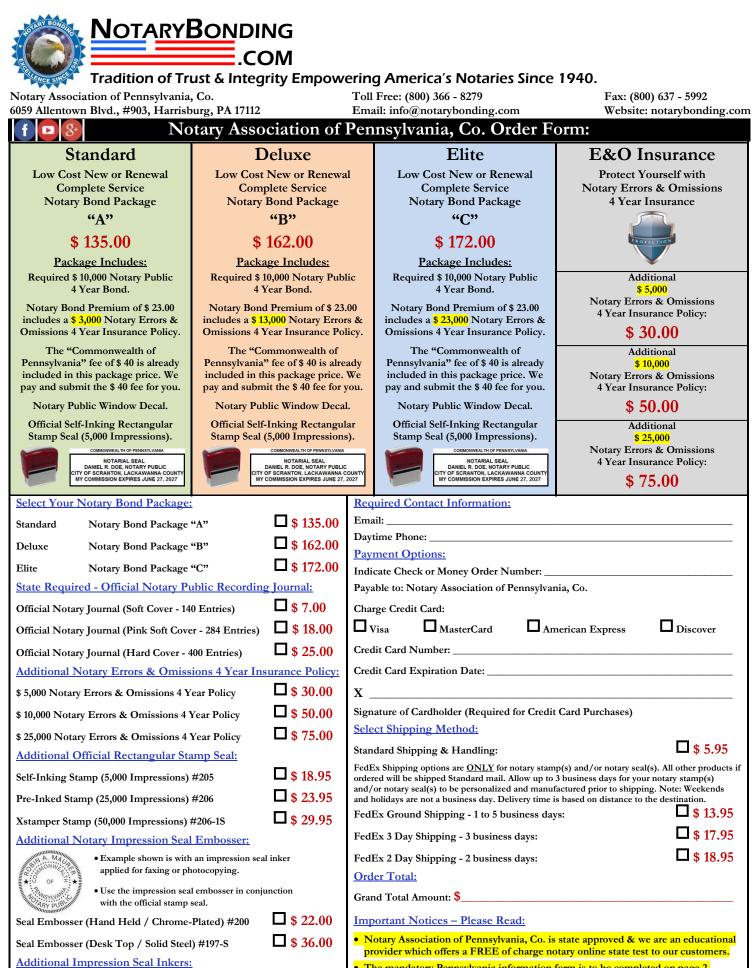

| Additional Impression Seal Inkers:                                | • The mandatory Pennsylvania information form is to be completed on page 2    |
|-------------------------------------------------------------------|-------------------------------------------------------------------------------|
| Standard Seal Inker (Pocket Style / 2,500 Imp.) #202-B 🛛 \$ 13.00 | • The "Commonwealth of Pennsylvania" fee of \$ 40 is already included in this |

Deluxe Seal Inker (Pre-Inked / 25,000 Imp.) #202-A

 The "Commonwealth of Pennsylvania" fee of \$ 40 is already included in this package price. We pay and submit the \$ 40 fee for you. Do NOT send that \$40 fee.