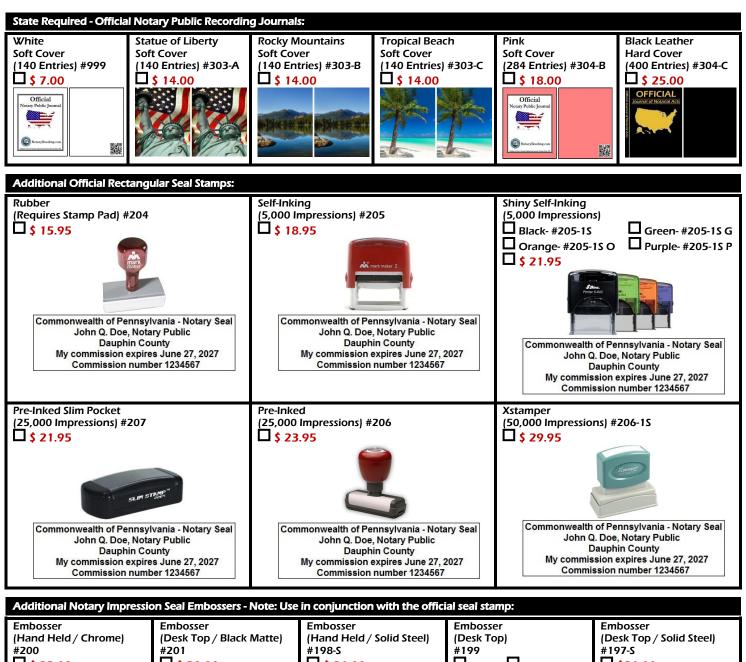

Select A Shipping Method:         Standard Shipping & Handling:       \$ 5.95         FedEx Ground - 1 to 5 Business Days:       \$ 13.95         FedEx 3 Day - 3 Business Days:       \$ 18.95         UPS Next Day - 1 Business Day:       \$ 34.95         UPS Next Day - 1 Business Day:       \$ 34.95         Mote: FedEx & UPS options are ONLY for notary stamps and/or notary seals. All other products/documents will be shipped standard mail.         Allow 2 to 4 business days for personalization prior to shipping based                                                                                                                                                                                                                                                                  |  |  |  |







## Additional Notary Certificate Stamps:

| True Copy                         | Jurat /                                                                    | Acknowledgement                                                                                                                                                                                                                                                         | Oath /                                                                                                                             | Attestation                                                                                                                                              | Certified