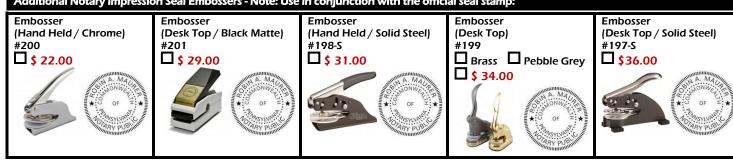

Select A Shipping Method:         Standard Shipping & Handling:       \$ 5.95         FedEx Ground - 1 to 5 Business Days:       \$ 13.95         FedEx 3 Day - 3 Business Days:       \$ 18.95         UPS Next Day - 1 Business Day:       \$ 34.95         UPS Next Day - 1 Business Day:       \$ 34.95         Mote: FedEx & UPS options are ONLY for notary stamps and/or notary seals. All other products/documents will be shipped standard mail.         Allow 2 to 4 business days for personalization prior to shipping based                                                                                                                                                                                                                                                                  |  |  |  |







## Additional Notary Certificate Stamps:

| True Copy                         | Jurat /                                                                    | Acknowledgement                                                                                                                                                                                                                                                         | Oath /                                                                                                                             | Attestation                                                                                                                                              | Certified