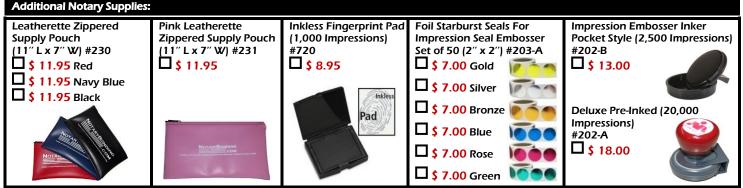

8.95         Self-Inking #214         \$ 23.95         Pre-Inked #215         \$ 29.95         Statemer #215-A | \$ 15.95         Rubber #216         \$ 18.95         Self-Inking #217         \$ 23.95         Pre-Inked #218         \$ 29.95         Statement #218-A         \sigma \$ 29.95         S | Status       Status         Organization       Status         Status       Status | \$ 15.95         Rubber #220         \$ 18.95         Self-Inking #220-A         \$ 23.95         Pre-Inked #220-B         \$ 29.95         Xstamper #220-C         Xstamper #220-C | \$ 15.95         Rubber #221         \$ 18.95         Self-Inking #221-A         \$ 23.95         Pre-Inked #221-B         \$ 29.95         Xstamper #221-C         Deterret         Construct         Bauture of kotery Padac |  |  |



Page 2 of 2 - Pennsylvania 06/2019