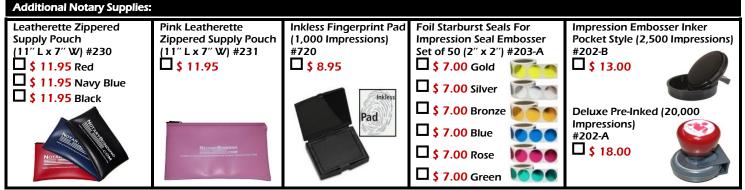

ure of Notary Public           My Commission Expres         | Data of<br>the number of the standard | OATH , a Hotary Public<br>in and for opersonally appeared<br>state of opersonally appeared<br>sworn (or affirmed by me upon hisher oath,<br>see black and heithe being first duty<br>see black and heithe being first duty<br>foregoing instrument are true.<br>(SEAL) Signature of Notary Public | ATLED AT DOI<br>ON TO A DOI TO A | ObjChanty of<br>Data &                                                                                                                                                                 | Blate of County of Territy bits is a true and connect copy of a document in the possession of Bend Blighture of liotary Public                                                         |