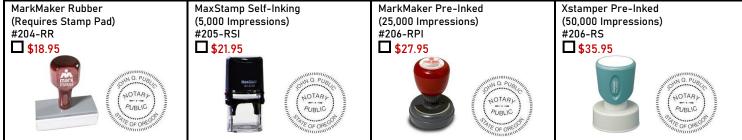

|                                                                                                                              |                                 |                             |  |  |  |  |  |
| Signature of Cardholder: X                                                                                                                                                                                                                            |                                                                                                                              | TOTAL AMOUNT: \$                |                             |  |  |  |  |  |

## WWW.NOTARYBONDING.COM





## ROUND SEAL STAMPS – USE IN CONJUNCTION WITH THE OFFICIAL SEAL STAMP



| HAND-HELD OR DESK NOTARY SEAL EMBOSSERS - USE IN CONJUNCTION WITH THE OFFICIAL SEAL STAMP |                |                |                 |                 |                                              |                         |