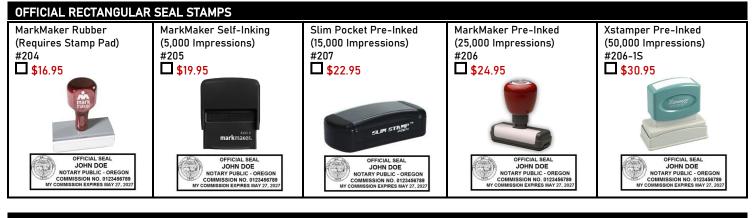

|                                                                                                                              |                                 |                             |  |  |  |  |  |
| Signature of Cardholder: X                                                                                                                                                                                                                            |                                                                                                                              | TOTAL AMOUNT: \$                |                             |  |  |  |  |  |

## WWW.NOTARYBONDING.COM





## ROUND SEAL STAMPS – USE IN CONJUNCTION WITH THE OFFICIAL SEAL STAMP



| HAND-HELD OR DESK NOTARY SEAL EMBOSSERS - USE IN CONJUNCTION WITH THE OFFICIAL SEAL STAMP |                |                |                 |                 |                                              |                         |