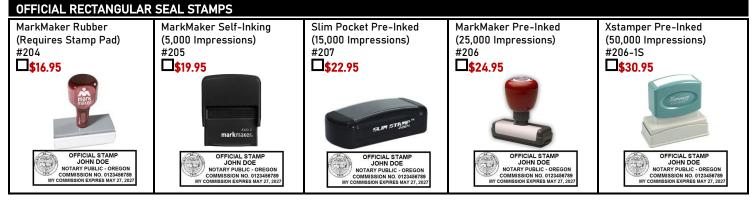

| NOTARY SERVICE AND BONDING AGENCY, INC.<br>Corporate Mailing Address: 550 Hulet Drive, Suite 105, Bloomfield Hills, MI 48302                             |                                   |                          | STATE OF OREGON |
|----------------------------------------------------------------------------------------------------------------------------------------------------------|-----------------------------------|--------------------------|-----------------|
| Phone: 1-800-366-8279                                                                                                                                    |                                   | (5, M) 40002             |                 |
| Phone: 1-800-3-NOTARY<br>Fax: 1-800-637-5992                                                                                                             |                                   |                          |                 |
| Email: info@notarybonding.com                                                                                                                            |                                   |                          | 1859            |
|                                                                                                                                                          | New or Renewal                    | New or Renewal           | New or Renewal  |
| SELECT THE NOTARY                                                                                                                                        | Notary Package                    | Notary Package           | Notary Package  |
| PACKAGE THAT'S                                                                                                                                           | Α                                 | В                        | С               |
| RIGHT FOR YOU.                                                                                                                                           | \$48.00                           | \$68.00                  | \$93.00         |
| Official Rectangular Self-Inking Seal Stamp.                                                                                                             |                                   |                          |                 |
| OFFICIAL STAMP<br>JOHN DOE<br>NOTARY PUBLIC - OREGON<br>COMMISSION NO. 0123456789<br>MY COMMISSION EXPIRES MAY 27, 2027                                  |                                   |                          |                 |
| 4 Year Toll-Free Hotline Notary Support.                                                                                                                 | $\checkmark$                      |                          | $\checkmark$    |
| Oregon 4 Year \$5,000 E&O Insurance.                                                                                                                     | $\checkmark$                      |                          |                 |
| Oregon 4 Year \$10,000 E&O Insurance.                                                                                                                    |                                   |                          |                 |
| Oregon 4 Year \$25,000 E&O Insurance.                                                                                                                    |                                   |                          | $\checkmark$    |
| NEW OR RENEWAL NOTARY PACKAGES  48.00 Notary Package A 468.00 Notary Package B 493.00 Notary Package C                                                   |                                   |                          |                 |
| SHIPPING (*TRACKABLE)                                                                                                                                    | B <b>1373.00</b> Notary Package C | ,                        |                 |
| \$8.00 Standard Shipping & Handling \$16.00 *FedEx Ground \$20.00 *FedEx 3 Day \$25.00 *FedEx 2 Day \$37.00 *UPS Next Day                                |                                   |                          |                 |
| ADDITIONAL NOTARY E&O 4 YEAR INSURANCE                                                                                                                   |                                   |                          |                 |
| \$30.00 \$5,000 Notary E&O 4 Year Insurance \$50.00 \$10,000 Notary E&O 4 Year Insurance \$75.00 \$25,000 Notary E&O 4 Year Insurance NOTARY INFORMATION |                                   |                          |                 |
|                                                                                                                                                          |                                   |                          |                 |
| Name As Commissioned:                                                                                                                                    |                                   |                          |                 |
| Renewal Notary - Renewal Notary Indicate Your Commission Expiration Date (MM/DD/YYYY):                                                                   |                                   |                          |                 |
| Renewal Notary Indicate Your Commission Number:                                                                                                          |                                   |                          |                 |
| Daytime Phone:                                                                                                                                           |                                   |                          |                 |
| Email Address:                                                                                                                                           |                                   |                          |                 |
| Note: P.O. Boxes Are Not Accepted: Residence Address:                                                                                                    |                                   |                          |                 |
| City:Zip Code:Residence County:<br>*If Applicable:                                                                                                       |                                   |                          |                 |
| *Ship To Address:                                                                                                                                        |                                   |                          |                 |
| *Ship To City:                                                                                                                                           |                                   |                          | o Zip Code:     |
| PAYMENT OPTIONS                                                                                                                                          |                                   | SUMMARY OF TOTALS        |                 |
| Check/Money Order (make payable to: Notary Service a                                                                                                     |                                   | NOTARY BOND PACKAGE:     | \$              |
| Check Number (on upper right side of check):                                                                                                             |                                   | ADDITIONAL E&O INSURANCE | :: <b>\$</b>    |
|                                                                                                                                                          | SUPPLIES (ON BACK PAGE):          | \$                       |                 |
| CC Expiration Date (MM/YY):   C                                                                                                                          |                                   | ₩                        |                 |
| Cardholder Name:                                                                                                                                         |                                   | SHIPPING:                | \$              |
| Billing Address:                                                                                                                                         |                                   | GRAND TOTAL:             | ¢               |
| City: State:                                                                                                                                             | STATE IVIAL.                      | ₩                        |                 |