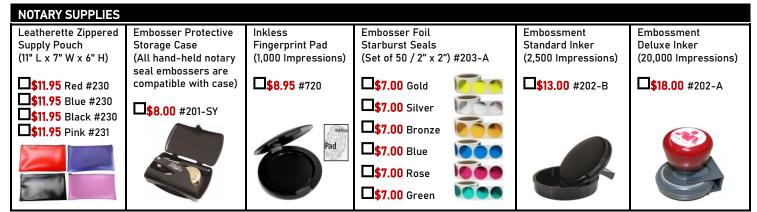

| NOTARY SERVICE AND BONDING AGENCY, INC.<br>Corporate Mailing Address: 550 Hulet Drive, Suite 105, Bloomfield Hills, MI 48302                             |                                   |                          | STATE OF OREGON |
|----------------------------------------------------------------------------------------------------------------------------------------------------------|-----------------------------------|--------------------------|-----------------|
| Phone: 1-800-366-8279                                                                                                                                    |                                   | (5, M) 40002             |                 |
| Phone: 1-800-3-NOTARY<br>Fax: 1-800-637-5992                                                                                                             |                                   |                          |                 |
| Email: info@notarybonding.com                                                                                                                            |                                   |                          | 1859            |
|                                                                                                                                                          | New or Renewal                    | New or Renewal           | New or Renewal  |
| SELECT THE NOTARY                                                                                                                                        | Notary Package                    | Notary Package           | Notary Package  |
| PACKAGE THAT'S                                                                                                                                           | Α                                 | В                        | С               |
| RIGHT FOR YOU.                                                                                                                                           | \$48.00                           | \$68.00                  | \$93.00         |
| Official Rectangular Self-Inking Seal Stamp.                                                                                                             |                                   |                          |                 |
| OFFICIAL STAMP<br>JOHN DOE<br>NOTARY PUBLIC - OREGON<br>COMMISSION NO. 0123456789<br>MY COMMISSION EXPIRES MAY 27, 2027                                  |                                   |                          |                 |
| 4 Year Toll-Free Hotline Notary Support.                                                                                                                 | $\checkmark$                      |                          | $\checkmark$    |
| Oregon 4 Year \$5,000 E&O Insurance.                                                                                                                     | $\checkmark$                      |                          |                 |
| Oregon 4 Year \$10,000 E&O Insurance.                                                                                                                    |                                   |                          |                 |
| Oregon 4 Year \$25,000 E&O Insurance.                                                                                                                    |                                   |                          | $\checkmark$    |
| NEW OR RENEWAL NOTARY PACKAGES  48.00 Notary Package A 468.00 Notary Package B 493.00 Notary Package C                                                   |                                   |                          |                 |
| SHIPPING (*TRACKABLE)                                                                                                                                    | B <b>1373.00</b> Notary Package C | ,                        |                 |
| \$8.00 Standard Shipping & Handling \$16.00 *FedEx Ground \$20.00 *FedEx 3 Day \$25.00 *FedEx 2 Day \$37.00 *UPS Next Day                                |                                   |                          |                 |
| ADDITIONAL NOTARY E&O 4 YEAR INSURANCE                                                                                                                   |                                   |                          |                 |
| \$30.00 \$5,000 Notary E&O 4 Year Insurance \$50.00 \$10,000 Notary E&O 4 Year Insurance \$75.00 \$25,000 Notary E&O 4 Year Insurance NOTARY INFORMATION |                                   |                          |                 |
|                                                                                                                                                          |                                   |                          |                 |
| Name As Commissioned:                                                                                                                                    |                                   |                          |                 |
| Renewal Notary - Renewal Notary Indicate Your Commission Expiration Date (MM/DD/YYYY):                                                                   |                                   |                          |                 |
| Renewal Notary Indicate Your Commission Number:                                                                                                          |                                   |                          |                 |
| Daytime Phone:                                                                                                                                           |                                   |                          |                 |
| Email Address:                                                                                                                                           |                                   |                          |                 |
| Note: P.O. Boxes Are Not Accepted: Residence Address:                                                                                                    |                                   |                          |                 |
| City:Zip Code:Residence County:<br>*If Applicable:                                                                                                       |                                   |                          |                 |
| *Ship To Address:                                                                                                                                        |                                   |                          |                 |
| *Ship To City:                                                                                                                                           |                                   |                          | o Zip Code:     |
| PAYMENT OPTIONS                                                                                                                                          |                                   | SUMMARY OF TOTALS        |                 |
| Check/Money Order (make payable to: Notary Service a                                                                                                     |                                   | NOTARY BOND PACKAGE:     | \$              |
| Check Number (on upper right side of check):                                                                                                             |                                   | ADDITIONAL E&O INSURANCE | :: <b>\$</b>    |
|                                                                                                                                                          | SUPPLIES (ON BACK PAGE):          | \$                       |                 |
| CC Expiration Date (MM/YY):   C                                                                                                                          |                                   | ₩                        |                 |
| Cardholder Name:                                                                                                                                         |                                   | SHIPPING:                | \$              |
| Billing Address:                                                                                                                                         |                                   | GRAND TOTAL:             | ¢               |
| City: State:                                                                                                                                             | STATE IVIAL.                      | ₩                        |                 |