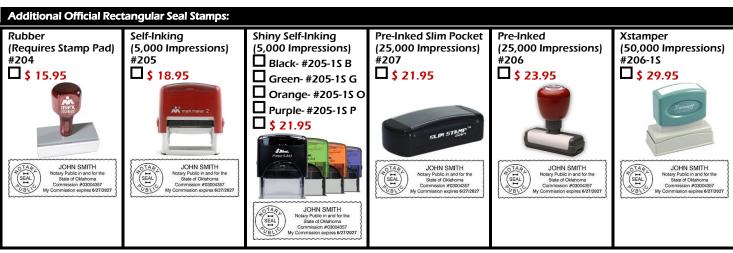

### **ECONOMY - \$ 67.00**

New or Renewal Notary Bond Package "A"

Notary Public in and for the State of Oklahoma Commission #03004357 My Commission expires 6/27/2027

- \$ 5,000 Notary Errors & Omissions 4 Year Policy.
- State Filing Fee of \$25 New/\$20 Renewal is included in this package
- Official Self-Inking Rectangular Seal Stamp (5,000 Impressions).

#### **STANDARD - \$ 87.00**

\$ 1,000 Notary Public 4 Year Bond.

**New or Renewal** Notary Bond Package "C"

- \$ 1,000 Notary Public 4 Year Bond.
- \$ 10,000 Notary Errors & Omissions 4 Year Policy.
- State Filing Fee of \$25 New/\$20 Renewal is included in this package
- Official Self-Inking Rectangular Seal Stamp (5,000 Impressions).

### **ELITE - \$ 119.00**

New or Renewal Notary Bond Package "E"

- \$ 1,000 Notary Public 4 Year Bond.
- \$ 25,000 Notary Errors & Omissions 4 Year Policy.
- State Filing Fee of \$25 New/\$20 Renewal is included in this package.
- Official Self-Inking Round Seal Stamp (5,000 Impressions).

#### **BASIC - \$ 69.00**

New or Renewal Notary Bond Package "B"

- \$ 1,000 Notary Public 4 Year Bond.
- \$ 5,000 Notary Errors & Omissions 4 Year Policy.
- State Filing Fee of \$25 New/\$20 Renewal is included in this package.
- Official Self-Inking Round Seal Stamp (5,000 Impressions).

#### **DELUXE - \$ 89.00**

**New or Renewal** Notary Bond Package "D"

- \$ 1,000 Notary Public 4 Year Bond.
- \$ 10,000 Notary Errors & Omissions 4 Year Policy.
- State Filing Fee of \$25 New/\$20 Renewal is included in this package.
- Official Self-Inking Round Seal Stamp (5,000 Impressions).

## **ULTIMATE - \$ 134.00**

New or Renewal

Notary Bond Package "F"

- \$ 1,000 Notary Public 4 Year Bond.
- \$ 35,000 Notary Errors & Omissions 4 Year Policy.
- State Filing Fee of \$25 New/\$20 Renewal is included in this package.
- Official Self-Inking Round Seal Stamp (5,000 Impressions).