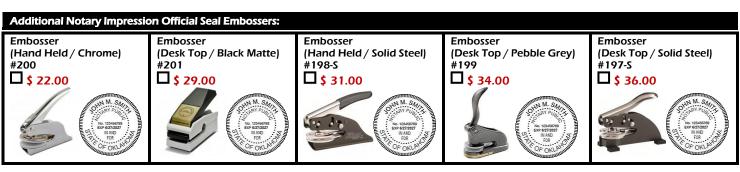

nty:                                  |   |           |       |
| Ship To Address:                                   |   |           |       |

State: \_\_ \*If applicable - Applicant is: A resident of another state whose addres: of employment is in the State of Oklahoma is:

- \*Employer Name:
- \*Employer Address:\_ \*City: \*State:\_\_\_ \_\_\*Zip Code:\_ \*Employer County: \*Residence Address:
- \*Residence County:\_ I, the undersigned, a citizen of the United States, being eighteen (18) years of age or older hereby apply for appointment as a notary public

\*State:\_

in and for the State of Oklahoma. Sign your name EXACTLY as you will sign documents as a notary:

| Signature X: | _ |
|--------------|---|
|--------------|---|



\*Citv:

Toll Free: 1-800-366-8279

Zip Code: \_