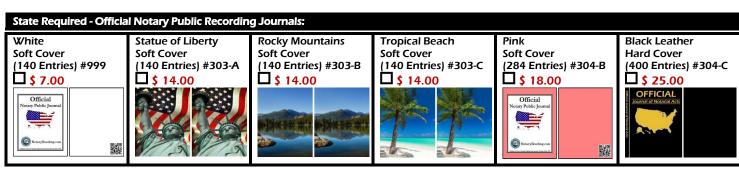

ce County:                                  |   |           |       |
| Ship To Address:                                   |   |           |       |

State: \_\_ \*If applicable - Applicant is: A resident of another state whose addres: of employment is in the State of Oklahoma is:

- \*Employer Name:
- \*Employer Address:\_ \*City: \*State:\_\_\_ \_\_\*Zip Code:\_ \*Employer County: \*Residence Address:
- \*Residence County:\_ I, the undersigned, a citizen of the United States, being eighteen (18) years of age or older hereby apply for appointment as a notary public

\*State:\_

in and for the State of Oklahoma. Sign your name EXACTLY as you will sign documents as a notary:

| Signature X: | _ |
|--------------|---|
|--------------|---|



\*Citv:

Toll Free: 1-800-366-8279

Zip Code: \_