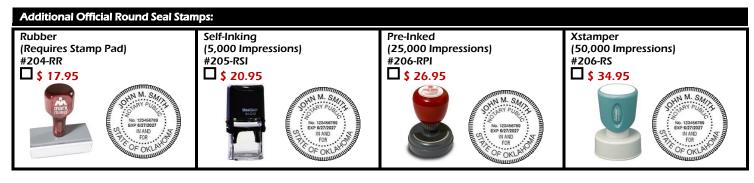

### **ELITE - \$ 119.00**

New or Renewal Notary Bond Package "E"

- \$ 1,000 Notary Public 4 Year Bond.
- \$ 25,000 Notary Errors & Omissions 4 Year Policy.
- State Filing Fee of \$25 New/\$20 Renewal is included in this package.
- Official Self-Inking Round Seal Stamp (5,000 Impressions).

#### **BASIC - \$ 69.00**

New or Renewal Notary Bond Package "B"

- \$ 1,000 Notary Public 4 Year Bond.
- \$ 5,000 Notary Errors & Omissions 4 Year Policy.
- State Filing Fee of \$25 New/\$20 Renewal is included in this package.
- Official Self-Inking Round Seal Stamp (5,000 Impressions).

#### **DELUXE - \$ 89.00**

**New or Renewal** Notary Bond Package "D"

- \$ 1,000 Notary Public 4 Year Bond.
- \$ 10,000 Notary Errors & Omissions 4 Year Policy.
- State Filing Fee of \$25 New/\$20 Renewal is included in this package.
- Official Self-Inking Round Seal Stamp (5,000 Impressions).

## **ULTIMATE - \$ 134.00**

New or Renewal

Notary Bond Package "F"

- \$ 1,000 Notary Public 4 Year Bond.
- \$ 35,000 Notary Errors & Omissions 4 Year Policy.
- State Filing Fee of \$25 New/\$20 Renewal is included in this package.
- Official Self-Inking Round Seal Stamp (5,000 Impressions).