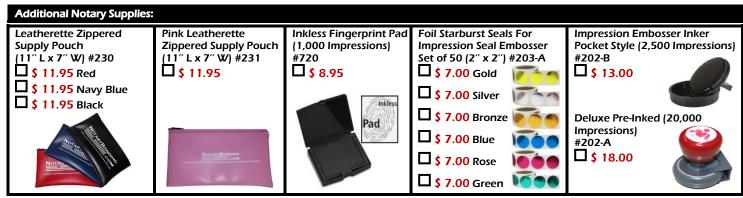

y:                                  |   |           |       |
| Ship To Address:                                   |   |           |       |

State: \_\_ \*If applicable - Applicant is: A resident of another state whose addres: of employment is in the State of Oklahoma is:

- \*Employer Name:
- \*Employer Address:\_ \*City: \*State:\_\_\_ \_\_\*Zip Code:\_ \*Employer County: \*Residence Address:
- \*Residence County:\_ I, the undersigned, a citizen of the United States, being eighteen (18) years of age or older hereby apply for appointment as a notary public

\*State:\_

in and for the State of Oklahoma. Sign your name EXACTLY as you will sign documents as a notary:

| Signature X: | _ |
|--------------|---|
|--------------|---|



\*Citv:

Toll Free: 1-800-366-8279

Zip Code: \_