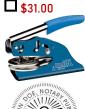

### OFFICIAL HAND-HELD OR DESK NOTARY SEAL EMBOSSERS - THE NOTARY MUST WRITE, TYPE OR STAMP THE EXPIRATION DATE OF IS OR HER COMMISSION ON EACH DOCUMENT NOTARIZED IF THIS OFFICIAL SEAL STAMP IS USED.

Hand-Held Embosser Chrome #200

\$27.00

Hand-Held Shiny Embosser Black #198-S

Hand-Held Shiny Embosser Blue #198-S3

Hand-Held Shiny Embosser Pink #198-S9

Hand-Held Shiny Embosser Red #198-S2

Desk Embosser Black Matte #201

Desk Embosser Pebble Grey #199