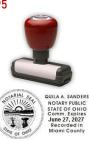

#### OFFICIAL ROUND SEAL STAMPS - THE NOTARY MUST WRITE, TYPE OR STAMP THE EXPIRATION DATE OF IS OR HER COMMISSION ON EACH DOCUMENT NOTARIZED IF THIS OFFICIAL SEAL STAMP IS USED.

MarkMaker Rubber (Requires Stamp Pad) #204-RR