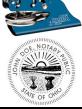

#### OFFICIAL ROUND SEAL STAMPS - THE NOTARY MUST WRITE, TYPE OR STAMP THE EXPIRATION DATE OF IS OR HER COMMISSION ON EACH DOCUMENT NOTARIZED IF THIS OFFICIAL SEAL STAMP IS USED.

MarkMaker Rubber (Requires Stamp Pad) #204-RR