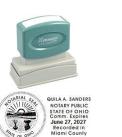

#### OFFICIAL ROUND SEAL STAMPS - THE NOTARY MUST WRITE, TYPE OR STAMP THE EXPIRATION DATE OF IS OR HER COMMISSION ON EACH DOCUMENT NOTARIZED IF THIS OFFICIAL SEAL STAMP IS USED.

MarkMaker Rubber (Requires Stamp Pad) #204-RR