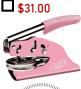

### OFFICIAL HAND-HELD OR DESK NOTARY SEAL EMBOSSERS - THE NOTARY MUST WRITE, TYPE OR STAMP THE EXPIRATION DATE OF IS OR HER COMMISSION ON EACH DOCUMENT NOTARIZED IF THIS OFFICIAL SEAL STAMP IS USED.

Hand-Held Embosser Chrome #200

\$27.00

Hand-Held Shiny Embosser Black #198-S

Hand-Held Shiny Embosser Blue #198-S3

Hand-Held Shiny Embosser Pink #198-S9

Hand-Held Shiny Embosser Red #198-S2

Desk Embosser Black Matte #201

Desk Embosser Pebble Grey #199