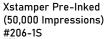

\$18.95

MaxStamp Self-Inking (5,000 Impressions) #205-RSI

\$21.95

MarkMaker Pre-Inked (25,000 Impressions) #206-RPI

\$27.95

Xstamper Pre-Inked (50,000 Impressions) #206-RS

\$35.95