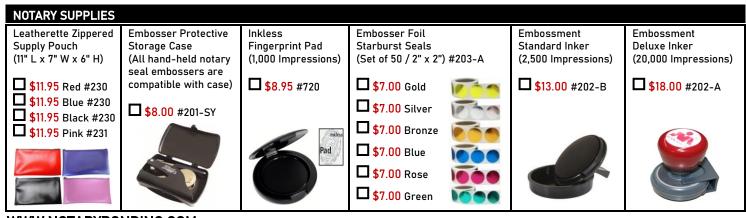

## NOTARY SERVICE AND BONDING AGENCY, INC. Corporate Mailing Address: 550 Hulet Drive, Suite 105, Bloomfield Hills, MI 48302

1-800-366-8279 Phone: 1-800-3-NOTARY Fax: 1-800-637-5992

|                                                                                                                                                                         | New or Renewal            | New or Renewal           | New or Renewal      |
|-------------------------------------------------------------------------------------------------------------------------------------------------------------------------|---------------------------|--------------------------|---------------------|
| SELECT THE NOTARY PACKAGE THAT'S RIGHT FOR YOU.                                                                                                                         | Notary Package<br>A       | Notary Package<br>B      | Notary Package<br>C |
|                                                                                                                                                                         | \$118.00                  | \$138.00                 | \$158.00            |
| Rectangular Self-Inking Seal Stamp.  JOHN DOE  NOTARY PUBLIC - STATE OF NEW YORK  NO. 00-00000000  Qualified in Queens County  My Commission Expires June 27, 2027      | V                         | V                        | V                   |
| 4 Year Toll-Free Hotline Notary Support.                                                                                                                                | <b>✓</b>                  | V                        | V                   |
| New York 4 Year \$10,000 E&O Insurance.                                                                                                                                 | <b>✓</b>                  |                          |                     |
| New York 4 Year \$15,000 E&O Insurance.                                                                                                                                 |                           | V                        |                     |
| New York 4 Year \$25,000 E&O Insurance.                                                                                                                                 |                           |                          | <b>V</b>            |
| NEW OR RENEWAL NOTARY PACKAGES                                                                                                                                          |                           |                          |                     |
| \$118.00 Notary Package A \$138.00 Notary Package B \$158.00 Notary Package C                                                                                           |                           |                          |                     |
| SHIPPING (*TRACKABLE)                                                                                                                                                   |                           |                          |                     |
| \$8.00 Standard Shipping & Handling \$\infty\$\$16.00 *FedEx Ground \$\infty\$\$\$20.00 *FedEx 3 Day \$\infty\$\$\$25.00 *FedEx 2 Day \$\infty\$\$\$37.00 *UPS Next Day |                           |                          |                     |
| ADDITIONAL NOTARY E&O 4 YEAR INSURANCE                                                                                                                                  |                           |                          |                     |
| \$100.00 \$10,000 Notary E&O 4 Year Insurance \$120.00 \$15,000 Notary E&O 4 Year Insurance \$140.00 \$25,000 Notary E&O 4 Year Insurance                               |                           |                          |                     |
| COMPLETE MANDATORY INFORMATION                                                                                                                                          |                           |                          |                     |
| Name As Commissioned:                                                                                                                                                   |                           |                          |                     |
| New Notary                                                                                                                                                              |                           |                          |                     |
| Renewal Notary - Renewal Notary Indicate Your Commission Expiration Date (MM/DD/YYYY):                                                                                  |                           |                          |                     |
| Renewal Notary Indicate Your Commission Number:                                                                                                                         |                           |                          |                     |
| Renewal Notary Indicate Your County Commissioned In:                                                                                                                    |                           |                          |                     |
| Daytime Phone:                                                                                                                                                          |                           |                          |                     |
| Email Address:                                                                                                                                                          |                           |                          |                     |
| Note: P.O. Boxes Are Not Accepted: Residence Address:                                                                                                                   |                           |                          |                     |
| City: State: Zip Code: Residence County:                                                                                                                                |                           |                          |                     |
| *If Applicable: *Ship To Address:                                                                                                                                       |                           |                          |                     |
| *Ship To City:                                                                                                                                                          |                           | *Ship To State: *Ship T  | o Zip Code:         |
| PAYMENT OPTIONS                                                                                                                                                         |                           | SUMMARY OF TOTALS        |                     |
| Check/Money Order (make payable to: Notary Service                                                                                                                      | and Bonding Agency, Inc.) | NOTABY BOND BAOKAGE      | •                   |
| Check Number (on upper right side of check):                                                                                                                            |                           | NOTARY BOND PACKAGE:     | 3                   |
| □ Visa □ MasterCard □ American Express □ Discover                                                                                                                       |                           | ADDITIONAL E&O INSURANCI | E: \$               |
| CC Number:   _   _   _   _   _   _   _   _   _                                                                                                                          |                           | SUPPLIES (ON BACK PAGE): | \$                  |
| CC Expiration Date (MM/YY):             CVV Code:                                                                                                                       |                           | CUIDDING.                |                     |
| Cardholder Name:                                                                                                                                                        |                           | SHIPPING:                | <b>3</b>            |
| Billing Address:                                                                                                                                                        |                           | CDAND TOTAL              | •                   |
| City: State:                                                                                                                                                            | 7in Code:                 | GRAND TOTAL:             | <b>&gt;</b>         |