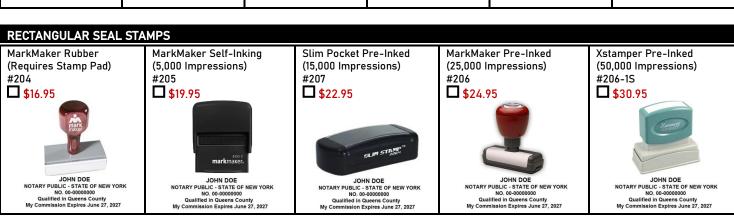

## NOTARY SERVICE AND BONDING AGENCY, INC. Corporate Mailing Address: 550 Hulet Drive, Suite 105, Bloomfield Hills, MI 48302

1-800-366-8279 Phone: 1-800-3-NOTARY Fax: 1-800-637-5992

|                                                                                                                                                                         | New or Renewal            | New or Renewal           | New or Renewal      |
|-------------------------------------------------------------------------------------------------------------------------------------------------------------------------|---------------------------|--------------------------|---------------------|
| SELECT THE NOTARY PACKAGE THAT'S RIGHT FOR YOU.                                                                                                                         | Notary Package<br>A       | Notary Package<br>B      | Notary Package<br>C |
|                                                                                                                                                                         | \$118.00                  | \$138.00                 | \$158.00            |
| Rectangular Self-Inking Seal Stamp.  JOHN DOE  NOTARY PUBLIC - STATE OF NEW YORK  NO. 00-00000000  Qualified in Queens County  My Commission Expires June 27, 2027      | V                         | V                        | V                   |
| 4 Year Toll-Free Hotline Notary Support.                                                                                                                                | <b>✓</b>                  | V                        | V                   |
| New York 4 Year \$10,000 E&O Insurance.                                                                                                                                 | <b>✓</b>                  |                          |                     |
| New York 4 Year \$15,000 E&O Insurance.                                                                                                                                 |                           | V                        |                     |
| New York 4 Year \$25,000 E&O Insurance.                                                                                                                                 |                           |                          | <b>V</b>            |
| NEW OR RENEWAL NOTARY PACKAGES                                                                                                                                          |                           |                          |                     |
| \$118.00 Notary Package A \$138.00 Notary Package B \$158.00 Notary Package C                                                                                           |                           |                          |                     |
| SHIPPING (*TRACKABLE)                                                                                                                                                   |                           |                          |                     |
| \$8.00 Standard Shipping & Handling \$\infty\$\$16.00 *FedEx Ground \$\infty\$\$\$20.00 *FedEx 3 Day \$\infty\$\$\$25.00 *FedEx 2 Day \$\infty\$\$\$37.00 *UPS Next Day |                           |                          |                     |
| ADDITIONAL NOTARY E&O 4 YEAR INSURANCE                                                                                                                                  |                           |                          |                     |
| \$100.00 \$10,000 Notary E&O 4 Year Insurance \$120.00 \$15,000 Notary E&O 4 Year Insurance \$140.00 \$25,000 Notary E&O 4 Year Insurance                               |                           |                          |                     |
| COMPLETE MANDATORY INFORMATION                                                                                                                                          |                           |                          |                     |
| Name As Commissioned:                                                                                                                                                   |                           |                          |                     |
| New Notary                                                                                                                                                              |                           |                          |                     |
| Renewal Notary - Renewal Notary Indicate Your Commission Expiration Date (MM/DD/YYYY):                                                                                  |                           |                          |                     |
| Renewal Notary Indicate Your Commission Number:                                                                                                                         |                           |                          |                     |
| Renewal Notary Indicate Your County Commissioned In:                                                                                                                    |                           |                          |                     |
| Daytime Phone:                                                                                                                                                          |                           |                          |                     |
| Email Address:                                                                                                                                                          |                           |                          |                     |
| Note: P.O. Boxes Are Not Accepted: Residence Address:                                                                                                                   |                           |                          |                     |
| City: State: Zip Code: Residence County:                                                                                                                                |                           |                          |                     |
| *If Applicable: *Ship To Address:                                                                                                                                       |                           |                          |                     |
| *Ship To City:                                                                                                                                                          |                           | *Ship To State: *Ship T  | o Zip Code:         |
| PAYMENT OPTIONS                                                                                                                                                         |                           | SUMMARY OF TOTALS        |                     |
| Check/Money Order (make payable to: Notary Service                                                                                                                      | and Bonding Agency, Inc.) | NOTABY BOND BAOKAGE      | •                   |
| Check Number (on upper right side of check):                                                                                                                            |                           | NOTARY BOND PACKAGE:     | 3                   |
| □ Visa □ MasterCard □ American Express □ Discover                                                                                                                       |                           | ADDITIONAL E&O INSURANCI | E: \$               |
| CC Number:   _   _   _   _   _   _   _   _   _                                                                                                                          |                           | SUPPLIES (ON BACK PAGE): | \$                  |
| CC Expiration Date (MM/YY):             CVV Code:                                                                                                                       |                           | CUIDDING.                |                     |
| Cardholder Name:                                                                                                                                                        |                           | SHIPPING:                | <b>3</b>            |
| Billing Address:                                                                                                                                                        |                           | CDAND TOTAL              | •                   |
| City: State:                                                                                                                                                            | 7in Code:                 | GRAND TOTAL:             | <b>&gt;</b>         |