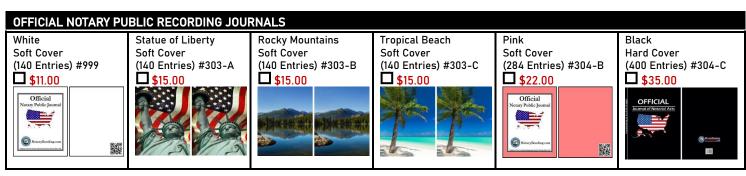

## NOTARY SERVICE AND BONDING AGENCY, INC. Corporate Mailing Address: 550 Hulet Drive, Suite 105, Bloomfield Hills, MI 48302

1-800-366-8279 Phone: 1-800-3-NOTARY Fax: 1-800-637-5992

|                                                                                                                                                                         | New or Renewal            | New or Renewal           | New or Renewal      |
|-------------------------------------------------------------------------------------------------------------------------------------------------------------------------|---------------------------|--------------------------|---------------------|
| SELECT THE NOTARY PACKAGE THAT'S RIGHT FOR YOU.                                                                                                                         | Notary Package<br>A       | Notary Package<br>B      | Notary Package<br>C |
|                                                                                                                                                                         | \$118.00                  | \$138.00                 | \$158.00            |
| Rectangular Self-Inking Seal Stamp.  JOHN DOE  NOTARY PUBLIC - STATE OF NEW YORK  NO. 00-00000000  Qualified in Queens County  My Commission Expires June 27, 2027      | V                         | V                        | V                   |
| 4 Year Toll-Free Hotline Notary Support.                                                                                                                                | <b>✓</b>                  | V                        | V                   |
| New York 4 Year \$10,000 E&O Insurance.                                                                                                                                 | <b>✓</b>                  |                          |                     |
| New York 4 Year \$15,000 E&O Insurance.                                                                                                                                 |                           | V                        |                     |
| New York 4 Year \$25,000 E&O Insurance.                                                                                                                                 |                           |                          | <b>V</b>            |
| NEW OR RENEWAL NOTARY PACKAGES                                                                                                                                          |                           |                          |                     |
| \$118.00 Notary Package A \$138.00 Notary Package B \$158.00 Notary Package C                                                                                           |                           |                          |                     |
| SHIPPING (*TRACKABLE)                                                                                                                                                   |                           |                          |                     |
| \$8.00 Standard Shipping & Handling \$\infty\$\$16.00 *FedEx Ground \$\infty\$\$\$20.00 *FedEx 3 Day \$\infty\$\$\$25.00 *FedEx 2 Day \$\infty\$\$\$37.00 *UPS Next Day |                           |                          |                     |
| ADDITIONAL NOTARY E&O 4 YEAR INSURANCE                                                                                                                                  |                           |                          |                     |
| \$100.00 \$10,000 Notary E&O 4 Year Insurance \$120.00 \$15,000 Notary E&O 4 Year Insurance \$140.00 \$25,000 Notary E&O 4 Year Insurance                               |                           |                          |                     |
| COMPLETE MANDATORY INFORMATION                                                                                                                                          |                           |                          |                     |
| Name As Commissioned:                                                                                                                                                   |                           |                          |                     |
| New Notary                                                                                                                                                              |                           |                          |                     |
| Renewal Notary - Renewal Notary Indicate Your Commission Expiration Date (MM/DD/YYYY):                                                                                  |                           |                          |                     |
| Renewal Notary Indicate Your Commission Number:                                                                                                                         |                           |                          |                     |
| Renewal Notary Indicate Your County Commissioned In:                                                                                                                    |                           |                          |                     |
| Daytime Phone:                                                                                                                                                          |                           |                          |                     |
| Email Address:                                                                                                                                                          |                           |                          |                     |
| Note: P.O. Boxes Are Not Accepted: Residence Address:                                                                                                                   |                           |                          |                     |
| City: State: Zip Code: Residence County:                                                                                                                                |                           |                          |                     |
| *If Applicable: *Ship To Address:                                                                                                                                       |                           |                          |                     |
| *Ship To City:                                                                                                                                                          |                           | *Ship To State: *Ship T  | o Zip Code:         |
| PAYMENT OPTIONS                                                                                                                                                         |                           | SUMMARY OF TOTALS        |                     |
| Check/Money Order (make payable to: Notary Service                                                                                                                      | and Bonding Agency, Inc.) | NOTABY BOND BAOKAGE      | •                   |
| Check Number (on upper right side of check):                                                                                                                            |                           | NOTARY BOND PACKAGE:     | 3                   |
| □ Visa □ MasterCard □ American Express □ Discover                                                                                                                       |                           | ADDITIONAL E&O INSURANCI | E: \$               |
| CC Number:   _   _   _   _   _   _   _   _   _                                                                                                                          |                           | SUPPLIES (ON BACK PAGE): | \$                  |
| CC Expiration Date (MM/YY):             CVV Code:                                                                                                                       |                           | CUIDDING.                |                     |
| Cardholder Name:                                                                                                                                                        |                           | SHIPPING:                | <b>3</b>            |
| Billing Address:                                                                                                                                                        |                           | CDAND TOTAL              | •                   |
| City: State:                                                                                                                                                            | 7in Code:                 | GRAND TOTAL:             | <b>&gt;</b>         |