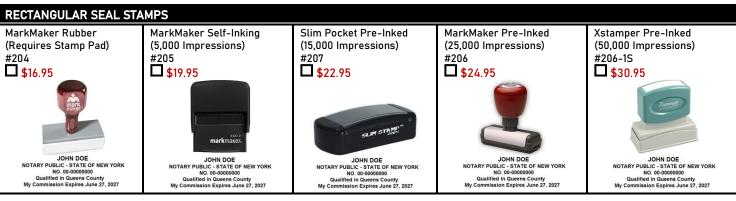

## NOTARY SERVICE AND BONDING AGENCY, INC. Corporate Mailing Address: 550 Hulet Drive, Suite 105, Bloomfield Hills, MI 48302

1-800-366-8279 1-800-3-NOTARY Phone: Phone: Fax: 1-800-637-5992

|                                                                                                                                                                 | New or Renewal         | New or Renewal                   | New or Renewal              |
|-----------------------------------------------------------------------------------------------------------------------------------------------------------------|------------------------|----------------------------------|-----------------------------|
|                                                                                                                                                                 | Notary                 | Notary                           | Notary                      |
|                                                                                                                                                                 | Package                | Package                          | Package                     |
|                                                                                                                                                                 | Α                      | В                                | С                           |
|                                                                                                                                                                 | \$118.00               | \$138.00                         | \$158.00                    |
| INCLUDES: Self-Inking Rectangular Seal Stamp.  NOTARY PUBLIC - STATE OF NEW YORK NO. 00-00000000 Qualified in Queens County My Commission Expires June 27, 2027 |                        | X                                | X                           |
| INCLUDES: \$10,000 Notary<br>Errors & Omissions 4 Year Policy.                                                                                                  | X                      | X                                |                             |
| INCLUDES: \$15,000 Notary                                                                                                                                       |                        |                                  | V                           |
| Errors & Omissions 4 Year Policy.                                                                                                                               |                        |                                  | X                           |
| INCLUDES: \$25,000 Notary Errors & Omissions 4 Year Policy.                                                                                                     |                        |                                  |                             |
| SELECT A NEW OR RENEWAL NOTARY PACKAGE                                                                                                                          | SELECT A SHIPPING METH | IOD                              |                             |
| \$118.00 Notary Package A \$\square\$\$138.00 Notary Package B \$\square\$\$\$\$\$\$\$158.00 Notary Package C                                                   |                        |                                  |                             |
| \$8.00 Standard Shipping \$16.00 FedEx Ground \$20.00 FedEx 3 Day \$25.00 FedEx 2 Day \$37.00 UPS Next Day                                                      |                        |                                  |                             |
| Provide yourself with end-to-end product trackable shipping with FedEx or UPS. FedEx and UPS options are only for stamps and/or embossers.                      |                        |                                  |                             |
| All other products will be shipped standard mail.                                                                                                               |                        |                                  |                             |
| ADDITIONAL NOTARY ERRORS & OMISSIONS 4 YEAR POLICY                                                                                                              |                        |                                  |                             |
| \$100.00 \$10,000 Notary E&O 4 Year Policy                                                                                                                      |                        |                                  |                             |
| \$120.00 \$15,000 Notary E&O 4 Year Policy                                                                                                                      |                        |                                  |                             |
| \$140.00 \$25,000 Notary E&O 4 Year Policy                                                                                                                      |                        |                                  |                             |
| COMPLETE MANDATORY INFORMATION                                                                                                                                  |                        |                                  |                             |
| Name As Commissioned:                                                                                                                                           |                        |                                  |                             |
| New Notary                                                                                                                                                      |                        |                                  |                             |
| Renewal Notary - Renewal Notary Indicate Your Commission Expiration Date (MM/DD/YYYY):                                                                          |                        |                                  |                             |
| Renewal Notary Indicate Your Commission Number:                                                                                                                 |                        |                                  |                             |
| Renewal Notary Indicate Your County Commissioned In:                                                                                                            |                        |                                  |                             |
| Daytime Phone: Email Address:                                                                                                                                   |                        |                                  |                             |
| Note: P.O. Boxes Are Not Accepted:                                                                                                                              |                        |                                  |                             |
| Residence Address:                                                                                                                                              |                        |                                  |                             |
| City: State: Zip Code: Residence County:                                                                                                                        |                        |                                  |                             |
| *If Applicable:                                                                                                                                                 |                        |                                  |                             |
| *Ship To Address:                                                                                                                                               |                        |                                  |                             |
| *Ship To City:                                                                                                                                                  |                        | _*Ship To State:*Ship            | To Zip Code:                |
| COMPLETE PAYMENT METHOD VIA CREDIT CARD O                                                                                                                       | R CHECK                |                                  |                             |
| Pay by Visa, MasterCard, American Express or Discover:                                                                                                          |                        | Pay by Check:                    |                             |
| CC Number:                                                                                                                                                      |                        | Check Payable to: Notary Service | ce and Bonding Agency, Inc. |
| CC Expiration Date (MM/YY):                                                                                                                                     |                        | Check Number:                    |                             |
| CVV Code:                                                                                                                                                       |                        |                                  |                             |
| Cardholder Name:                                                                                                                                                |                        |                                  |                             |
| Signature of Cardholder: X                                                                                                                                      |                        | TOTAL AMOUNT: \$                 |                             |
| signature of Cardnolder: A                                                                                                                                      |                        | TOTAL AMOUNT                     |                             |