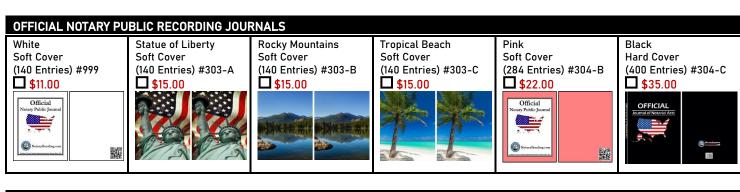

## NOTARY SERVICE AND BONDING AGENCY, INC. Corporate Mailing Address: 550 Hulet Drive, Suite 105, Bloomfield Hills, MI 48302

1-800-366-8279 1-800-3-NOTARY Phone: Phone: Fax: 1-800-637-5992

|                                                                                                                                                                 | New or Renewal         | New or Renewal                   | New or Renewal              |
|-----------------------------------------------------------------------------------------------------------------------------------------------------------------|------------------------|----------------------------------|-----------------------------|
|                                                                                                                                                                 | Notary                 | Notary                           | Notary                      |
|                                                                                                                                                                 | Package                | Package                          | Package                     |
|                                                                                                                                                                 | Α                      | В                                | С                           |
|                                                                                                                                                                 | \$118.00               | \$138.00                         | \$158.00                    |
| INCLUDES: Self-Inking Rectangular Seal Stamp.  NOTARY PUBLIC - STATE OF NEW YORK NO. 00-00000000 Qualified in Queens County My Commission Expires June 27, 2027 |                        | X                                | X                           |
| INCLUDES: \$10,000 Notary<br>Errors & Omissions 4 Year Policy.                                                                                                  | X                      | X                                |                             |
| INCLUDES: \$15,000 Notary                                                                                                                                       |                        |                                  | V                           |
| Errors & Omissions 4 Year Policy.                                                                                                                               |                        |                                  | X                           |
| INCLUDES: \$25,000 Notary Errors & Omissions 4 Year Policy.                                                                                                     |                        |                                  |                             |
| SELECT A NEW OR RENEWAL NOTARY PACKAGE                                                                                                                          | SELECT A SHIPPING METH | IOD                              |                             |
| \$118.00 Notary Package A \$\square\$\$138.00 Notary Package B \$\square\$\$\$\$\$\$\$158.00 Notary Package C                                                   |                        |                                  |                             |
| \$8.00 Standard Shipping \$16.00 FedEx Ground \$20.00 FedEx 3 Day \$25.00 FedEx 2 Day \$37.00 UPS Next Day                                                      |                        |                                  |                             |
| Provide yourself with end-to-end product trackable shipping with FedEx or UPS. FedEx and UPS options are only for stamps and/or embossers.                      |                        |                                  |                             |
| All other products will be shipped standard mail.                                                                                                               |                        |                                  |                             |
| ADDITIONAL NOTARY ERRORS & OMISSIONS 4 YEAR POLICY                                                                                                              |                        |                                  |                             |
| \$100.00 \$10,000 Notary E&O 4 Year Policy                                                                                                                      |                        |                                  |                             |
| \$120.00 \$15,000 Notary E&O 4 Year Policy                                                                                                                      |                        |                                  |                             |
| \$140.00 \$25,000 Notary E&O 4 Year Policy                                                                                                                      |                        |                                  |                             |
| COMPLETE MANDATORY INFORMATION                                                                                                                                  |                        |                                  |                             |
| Name As Commissioned:                                                                                                                                           |                        |                                  |                             |
| New Notary                                                                                                                                                      |                        |                                  |                             |
| Renewal Notary - Renewal Notary Indicate Your Commission Expiration Date (MM/DD/YYYY):                                                                          |                        |                                  |                             |
| Renewal Notary Indicate Your Commission Number:                                                                                                                 |                        |                                  |                             |
| Renewal Notary Indicate Your County Commissioned In:                                                                                                            |                        |                                  |                             |
| Daytime Phone: Email Address:                                                                                                                                   |                        |                                  |                             |
| Note: P.O. Boxes Are Not Accepted:                                                                                                                              |                        |                                  |                             |
| Residence Address:                                                                                                                                              |                        |                                  |                             |
| City: State: Zip Code: Residence County:                                                                                                                        |                        |                                  |                             |
| *If Applicable:                                                                                                                                                 |                        |                                  |                             |
| *Ship To Address:                                                                                                                                               |                        |                                  |                             |
| *Ship To City:                                                                                                                                                  |                        | _*Ship To State:*Ship            | To Zip Code:                |
| COMPLETE PAYMENT METHOD VIA CREDIT CARD O                                                                                                                       | R CHECK                |                                  |                             |
| Pay by Visa, MasterCard, American Express or Discover:                                                                                                          |                        | Pay by Check:                    |                             |
| CC Number:                                                                                                                                                      |                        | Check Payable to: Notary Service | ce and Bonding Agency, Inc. |
| CC Expiration Date (MM/YY):                                                                                                                                     |                        | Check Number:                    |                             |
| CVV Code:                                                                                                                                                       |                        |                                  |                             |
| Cardholder Name:                                                                                                                                                |                        |                                  |                             |
| Signature of Cardholder: X                                                                                                                                      |                        | TOTAL AMOUNT: \$                 |                             |
| signature of Cardnolder: A                                                                                                                                      |                        | TOTAL AMOUNT                     |                             |