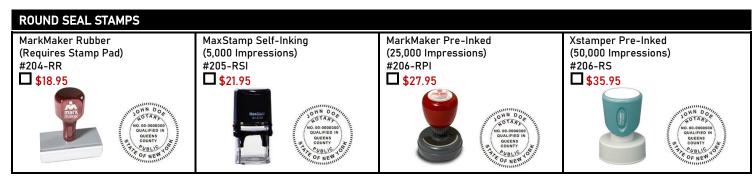

## NOTARY SERVICE AND BONDING AGENCY, INC. Corporate Mailing Address: 550 Hulet Drive, Suite 105, Bloomfield Hills, MI 48302

1-800-366-8279 1-800-3-NOTARY Phone: Phone: Fax: 1-800-637-5992

|                                                                                                                                                                 | New or Renewal         | New or Renewal                   | New or Renewal              |
|-----------------------------------------------------------------------------------------------------------------------------------------------------------------|------------------------|----------------------------------|-----------------------------|
|                                                                                                                                                                 | Notary                 | Notary                           | Notary                      |
|                                                                                                                                                                 | Package                | Package                          | Package                     |
|                                                                                                                                                                 | Α                      | В                                | С                           |
|                                                                                                                                                                 | \$118.00               | \$138.00                         | \$158.00                    |
| INCLUDES: Self-Inking Rectangular Seal Stamp.  NOTARY PUBLIC - STATE OF NEW YORK NO. 00-00000000 Qualified in Queens County My Commission Expires June 27, 2027 |                        | X                                | X                           |
| INCLUDES: \$10,000 Notary<br>Errors & Omissions 4 Year Policy.                                                                                                  | X                      | X                                |                             |
| INCLUDES: \$15,000 Notary                                                                                                                                       |                        |                                  | V                           |
| Errors & Omissions 4 Year Policy.                                                                                                                               |                        |                                  | X                           |
| INCLUDES: \$25,000 Notary Errors & Omissions 4 Year Policy.                                                                                                     |                        |                                  |                             |
| SELECT A NEW OR RENEWAL NOTARY PACKAGE                                                                                                                          | SELECT A SHIPPING METH | IOD                              |                             |
| \$118.00 Notary Package A \$\square\$\$138.00 Notary Package B \$\square\$\$\$\$\$\$\$158.00 Notary Package C                                                   |                        |                                  |                             |
| \$8.00 Standard Shipping \$16.00 FedEx Ground \$20.00 FedEx 3 Day \$25.00 FedEx 2 Day \$37.00 UPS Next Day                                                      |                        |                                  |                             |
| Provide yourself with end-to-end product trackable shipping with FedEx or UPS. FedEx and UPS options are only for stamps and/or embossers.                      |                        |                                  |                             |
| All other products will be shipped standard mail.                                                                                                               |                        |                                  |                             |
| ADDITIONAL NOTARY ERRORS & OMISSIONS 4 YEAR POLICY                                                                                                              |                        |                                  |                             |
| \$100.00 \$10,000 Notary E&O 4 Year Policy                                                                                                                      |                        |                                  |                             |
| \$120.00 \$15,000 Notary E&O 4 Year Policy                                                                                                                      |                        |                                  |                             |
| \$140.00 \$25,000 Notary E&O 4 Year Policy                                                                                                                      |                        |                                  |                             |
| COMPLETE MANDATORY INFORMATION                                                                                                                                  |                        |                                  |                             |
| Name As Commissioned:                                                                                                                                           |                        |                                  |                             |
| New Notary                                                                                                                                                      |                        |                                  |                             |
| Renewal Notary - Renewal Notary Indicate Your Commission Expiration Date (MM/DD/YYYY):                                                                          |                        |                                  |                             |
| Renewal Notary Indicate Your Commission Number:                                                                                                                 |                        |                                  |                             |
| Renewal Notary Indicate Your County Commissioned In:                                                                                                            |                        |                                  |                             |
| Daytime Phone: Email Address:                                                                                                                                   |                        |                                  |                             |
| Note: P.O. Boxes Are Not Accepted:                                                                                                                              |                        |                                  |                             |
| Residence Address:                                                                                                                                              |                        |                                  |                             |
| City: State: Zip Code: Residence County:                                                                                                                        |                        |                                  |                             |
| *If Applicable:                                                                                                                                                 |                        |                                  |                             |
| *Ship To Address:                                                                                                                                               |                        |                                  |                             |
| *Ship To City:                                                                                                                                                  |                        | _*Ship To State:*Ship            | To Zip Code:                |
| COMPLETE PAYMENT METHOD VIA CREDIT CARD O                                                                                                                       | R CHECK                |                                  |                             |
| Pay by Visa, MasterCard, American Express or Discover:                                                                                                          |                        | Pay by Check:                    |                             |
| CC Number:                                                                                                                                                      |                        | Check Payable to: Notary Service | ce and Bonding Agency, Inc. |
| CC Expiration Date (MM/YY):                                                                                                                                     |                        | Check Number:                    |                             |
| CVV Code:                                                                                                                                                       |                        |                                  |                             |
| Cardholder Name:                                                                                                                                                |                        |                                  |                             |
| Signature of Cardholder: X                                                                                                                                      |                        | TOTAL AMOUNT: \$                 |                             |
| signature of Cardnolder: A                                                                                                                                      |                        | TOTAL AMOUNT                     |                             |