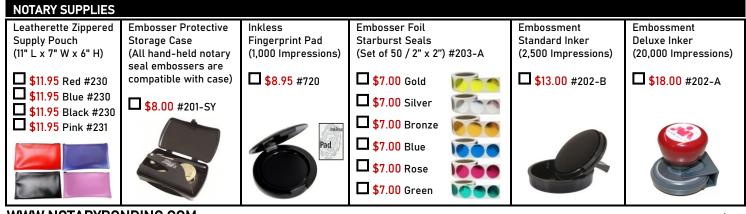

## NOTARY SERVICE AND BONDING AGENCY, INC. Corporate Mailing Address: 550 Hulet Drive, Suite 105, Bloomfield Hills, MI 48302

1-800-366-8279 1-800-3-NOTARY Phone: Phone: Fax: 1-800-637-5992

|                                                                                                                                                                 | New or Renewal         | New or Renewal                   | New or Renewal              |
|-----------------------------------------------------------------------------------------------------------------------------------------------------------------|------------------------|----------------------------------|-----------------------------|
|                                                                                                                                                                 | Notary                 | Notary                           | Notary                      |
|                                                                                                                                                                 | Package                | Package                          | Package                     |
|                                                                                                                                                                 | Α                      | В                                | С                           |
|                                                                                                                                                                 | \$118.00               | \$138.00                         | \$158.00                    |
| INCLUDES: Self-Inking Rectangular Seal Stamp.  NOTARY PUBLIC - STATE OF NEW YORK NO. 00-00000000 Qualified in Queens County My Commission Expires June 27, 2027 |                        | X                                | X                           |
| INCLUDES: \$10,000 Notary<br>Errors & Omissions 4 Year Policy.                                                                                                  | X                      | X                                |                             |
| INCLUDES: \$15,000 Notary                                                                                                                                       |                        |                                  | V                           |
| Errors & Omissions 4 Year Policy.                                                                                                                               |                        |                                  | X                           |
| INCLUDES: \$25,000 Notary Errors & Omissions 4 Year Policy.                                                                                                     |                        |                                  |                             |
| SELECT A NEW OR RENEWAL NOTARY PACKAGE                                                                                                                          | SELECT A SHIPPING METH | IOD                              |                             |
| \$118.00 Notary Package A \$\square\$\$138.00 Notary Package B \$\square\$\$\$\$\$\$\$158.00 Notary Package C                                                   |                        |                                  |                             |
| \$8.00 Standard Shipping \$16.00 FedEx Ground \$20.00 FedEx 3 Day \$25.00 FedEx 2 Day \$37.00 UPS Next Day                                                      |                        |                                  |                             |
| Provide yourself with end-to-end product trackable shipping with FedEx or UPS. FedEx and UPS options are only for stamps and/or embossers.                      |                        |                                  |                             |
| All other products will be shipped standard mail.                                                                                                               |                        |                                  |                             |
| ADDITIONAL NOTARY ERRORS & OMISSIONS 4 YEAR POLICY                                                                                                              |                        |                                  |                             |
| \$100.00 \$10,000 Notary E&O 4 Year Policy                                                                                                                      |                        |                                  |                             |
| \$120.00 \$15,000 Notary E&O 4 Year Policy                                                                                                                      |                        |                                  |                             |
| \$140.00 \$25,000 Notary E&O 4 Year Policy                                                                                                                      |                        |                                  |                             |
| COMPLETE MANDATORY INFORMATION                                                                                                                                  |                        |                                  |                             |
| Name As Commissioned:                                                                                                                                           |                        |                                  |                             |
| New Notary                                                                                                                                                      |                        |                                  |                             |
| Renewal Notary - Renewal Notary Indicate Your Commission Expiration Date (MM/DD/YYYY):                                                                          |                        |                                  |                             |
| Renewal Notary Indicate Your Commission Number:                                                                                                                 |                        |                                  |                             |
| Renewal Notary Indicate Your County Commissioned In:                                                                                                            |                        |                                  |                             |
| Daytime Phone: Email Address:                                                                                                                                   |                        |                                  |                             |
| Note: P.O. Boxes Are Not Accepted:                                                                                                                              |                        |                                  |                             |
| Residence Address:                                                                                                                                              |                        |                                  |                             |
| City: State: Zip Code: Residence County:                                                                                                                        |                        |                                  |                             |
| *If Applicable:                                                                                                                                                 |                        |                                  |                             |
| *Ship To Address:                                                                                                                                               |                        |                                  |                             |
| *Ship To City:                                                                                                                                                  |                        | _*Ship To State:*Ship            | To Zip Code:                |
| COMPLETE PAYMENT METHOD VIA CREDIT CARD O                                                                                                                       | R CHECK                |                                  |                             |
| Pay by Visa, MasterCard, American Express or Discover:                                                                                                          |                        | Pay by Check:                    |                             |
| CC Number:                                                                                                                                                      |                        | Check Payable to: Notary Service | ce and Bonding Agency, Inc. |
| CC Expiration Date (MM/YY):                                                                                                                                     |                        | Check Number:                    |                             |
| CVV Code:                                                                                                                                                       |                        |                                  |                             |
| Cardholder Name:                                                                                                                                                |                        |                                  |                             |
| Signature of Cardholder: X                                                                                                                                      |                        | TOTAL AMOUNT: \$                 |                             |
| signature of Cardnolder: A                                                                                                                                      |                        | TOTAL AMOUNT                     |                             |