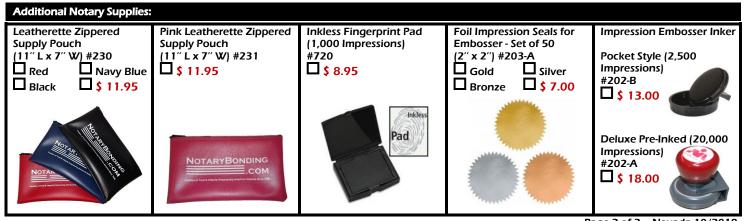

m. Thank you.

## Select A Shipping Method:

| Standard Shipping & Handling:        | □\$ 5.95  |
|--------------------------------------|-----------|
| FedEx Ground - 1 to 5 Business Days: | □\$ 13.95 |
| FedEx 3 Day - 3 Business Days:       | □\$ 17.95 |
| FedEx 2 Day - 2 Business Days:       | □\$ 18.95 |
| UPS Next Day - 1 Business Day:       | □\$ 34.95 |
|                                      |           |



Grand Total Amount: \$\_

Note: FedEx & UPS options are ONLY for notary stamps and/or notary seals. All other products/documents will be shipped standard mail. Allow 2 to 4 business days for personalization prior to shipping based on model. Delivery time is based on distance to the destination.

Page 1 of 2 – Nevada 10/2018



Ship To State: \_\_\_\_\_ Ship To Zip Code: \_