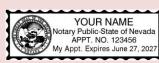

# **STANDARD - \$ 68.00**

New or Renewal Notary Bond Package "B"

- \$ 10,000 Notary Public 4 Year Bond.
- \$ 10,000 Notary Errors & Omissions 4 Year Policy.
- Official Self-Inking Rectangular Seal Stamp (5,000 Impressions).

# **DELUXE - \$ 93.00**

New or Renewal Notary Bond Package "C"

- \$ 10,000 Notary Public 4 Year Bond.
- \$ 15,000 Notary Errors & Omissions 4 Year Policy.
- Official Self-Inking Rectangular Seal Stamp (5,000 Impressions).

# ELITE - \$ 98.00

New or Renewal Notary Bond Package "D"

- \$ 10,000 Notary Public 4 Year Bond.
- \$ 20,000 Notary Errors & Omissions 4 Year Policy.
- Official Self-Inking Rectangular Seal Stamp (5,000 Impressions).