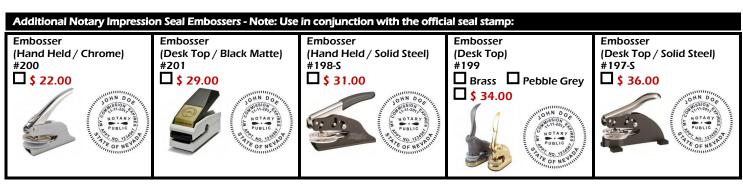

# **STANDARD - \$ 68.00**

New or Renewal Notary Bond Package "B"

- \$ 10,000 Notary Public 4 Year Bond.
- \$ 10,000 Notary Errors & Omissions 4 Year Policy.
- Official Self-Inking Rectangular Seal Stamp (5,000 Impressions).

# **DELUXE - \$ 93.00**

New or Renewal Notary Bond Package "C"

- \$ 10,000 Notary Public 4 Year Bond.
- \$ 15,000 Notary Errors & Omissions 4 Year Policy.
- Official Self-Inking Rectangular Seal Stamp (5,000 Impressions).

# ELITE - \$ 98.00

New or Renewal Notary Bond Package "D"

- \$ 10,000 Notary Public 4 Year Bond.
- \$ 20,000 Notary Errors & Omissions 4 Year Policy.
- Official Self-Inking Rectangular Seal Stamp (5,000 Impressions).