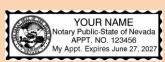

# **STANDARD - \$ 68.00**

New or Renewal Notary Bond Package "B"

- \$ 10,000 Notary Public 4 Year Bond.
- \$ 10,000 Notary Errors & Omissions 4 Year Policy.
- Official Self-Inking Rectangular Seal Stamp (5,000 Impressions).

# **DELUXE - \$ 93.00**

New or Renewal Notary Bond Package "C"

- \$ 10,000 Notary Public 4 Year Bond.
- \$ 15,000 Notary Errors & Omissions 4 Year Policy.
- Official Self-Inking Rectangular Seal Stamp (5,000 Impressions).

# ELITE - \$ 98.00

New or Renewal Notary Bond Package "D"

- \$ 10,000 Notary Public 4 Year Bond.
- \$ 20,000 Notary Errors & Omissions 4 Year Policy.
- Official Self-Inking Rectangular Seal Stamp (5,000 Impressions).