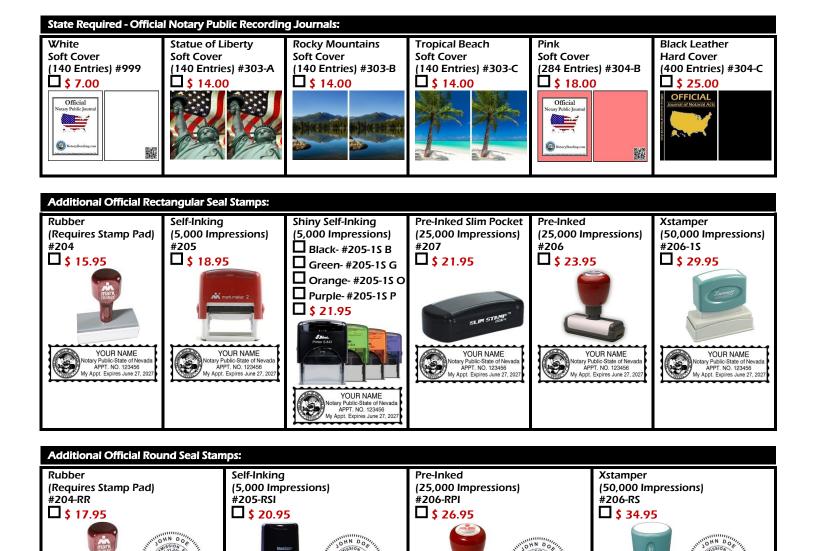

# **STANDARD - \$ 68.00**

New or Renewal Notary Bond Package "B"

- \$ 10,000 Notary Public 4 Year Bond.
- \$ 10,000 Notary Errors & Omissions 4 Year Policy.
- Official Self-Inking Rectangular Seal Stamp (5,000 Impressions).

# **DELUXE - \$ 93.00**

New or Renewal Notary Bond Package "C"

- \$ 10,000 Notary Public 4 Year Bond.
- \$ 15,000 Notary Errors & Omissions 4 Year Policy.
- Official Self-Inking Rectangular Seal Stamp (5,000 Impressions).

# ELITE - \$ 98.00

New or Renewal Notary Bond Package "D"

- \$ 10,000 Notary Public 4 Year Bond.
- \$ 20,000 Notary Errors & Omissions 4 Year Policy.
- Official Self-Inking Rectangular Seal Stamp (5,000 Impressions).