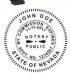

# **OFFICIAL ROUND SEAL STAMPS**

MarkMaker Rubber (Requires Stamp Pad) #204-RR

**\$18.95** 

MaxStamp Self-Inking (5,000 Impressions) #205-RSI

**\$21.95** 

MarkMaker Pre-Inked (25,000 Impressions) #206-RPI

**\$27.95** 

Xstamper Pre-Inked (50,000 Impressions) #206-RS

**\$35.95** 