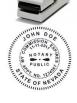

# **OFFICIAL ROUND SEAL STAMPS**

MarkMaker Rubber (Requires Stamp Pad) #204-RR

**\$18.95** 

MaxStamp Self-Inking (5,000 Impressions) #205-RSI

**\$21.95** 

MarkMaker Pre-Inked (25,000 Impressions) #206-RPI

**\$27.95** 