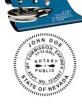

## HAND-HELD OR DESK NOTARY SEAL EMBOSSERS

Hand-Held Embosser Chrome #200 **\$27.00** 

Hand-Held Shiny Embosser Black #198-S

Hand-Held Shiny Embosser Blue #198-S3

Hand-Held Shiny Embosser Pink #198-S9

Hand-Held Shiny Embosser Red #198-S2 **\$31.00** 