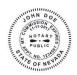

#### OFFICIAL RECTANGULAR SEAL STAMPS

MarkMaker Rubber (Requires Stamp Pad) #204

**\$16.95** 

MarkMaker Self-Inking (5,000 Impressions) #205

**\$19.95** 

Slim Pocket Pre-Inked (15,000 Impressions) #207

**\$22.95** 

MarkMaker Pre-Inked (25,000 Impressions) #206

**\$24.95** 

Xstamper Pre-Inked (50,000 Impressions) #206-1S

**\$30.95** 

# **OFFICIAL ROUND SEAL STAMPS**

MarkMaker Rubber (Requires Stamp Pad) #204-RR

**\$18.95** 

MaxStamp Self-Inking (5,000 Impressions) #205-RSI

**\$21.95** 

MarkMaker Pre-Inked (25,000 Impressions) #206-RPI

**\$27.95** 

Xstamper Pre-Inked (50,000 Impressions) #206-RS

**\$35.95** 