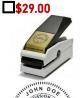

#### OFFICIAL RECTANGULAR SEAL STAMPS

MarkMaker Rubber (Requires Stamp Pad) #204

**\$16.95** 

MarkMaker Self-Inking (5,000 Impressions) #205

**\$19.95** 

Slim Pocket Pre-Inked (15,000 Impressions) #207

**\$22.95** 

MarkMaker Pre-Inked (25,000 Impressions) #206

**\$24.95** 

Xstamper Pre-Inked (50,000 Impressions) #206-1S

**\$30.95** 