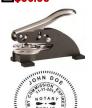

## HAND-HELD OR DESK NOTARY SEAL EMBOSSERS

Hand-Held Embosser Chrome #200 **\$27.00** 

Hand-Held Shiny Embosser Black #198-S

Hand-Held Shiny Embosser Blue #198-S3

Hand-Held Shiny Embosser Pink #198-S9

Hand-Held Shiny Embosser Red #198-S2 **\$31.00** 

Desk Embosser Black Matte #201

Desk Embosser Pebble Grey #199 **\$34.00** 

Desk Shiny Embosser Black Steel #197-S **\$36.00** 