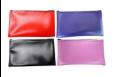

# **NOTARY SUPPLIES**

Leatherette Zippered Supply Pouch (11" L x 7" W x 6" H)

**\$11.95** Red #230 **\$11.95** Blue #230 **\$11.95** Black #230 **\$11.95** Pink #231

Embosser Protective Storage Case (All hand-held notary seal embossers are compatible with case)