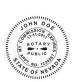

#### OFFICIAL RECTANGULAR SEAL STAMPS

MarkMaker Rubber (Requires Stamp Pad) #204

**\$16.95** 

MarkMaker Self-Inking (5,000 Impressions) #205

**\$19.95** 

Slim Pocket Pre-Inked (15,000 Impressions) #207

**\$22.95** 

MarkMaker Pre-Inked (25,000 Impressions) #206

**\$24.95** 

Xstamper Pre-Inked (50,000 Impressions) #206-1S

**\$30.95** 

# **OFFICIAL ROUND SEAL STAMPS**

MarkMaker Rubber (Requires Stamp Pad) #204-RR

**\$18.95** 

MaxStamp Self-Inking (5,000 Impressions) #205-RSI

**\$21.95** 

MarkMaker Pre-Inked (25,000 Impressions) #206-RPI

**\$27.95** 

Xstamper Pre-Inked (50,000 Impressions) #206-RS

**\$35.95** 