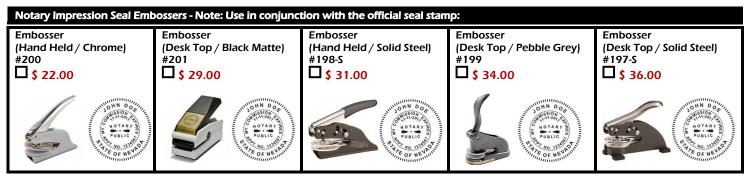

|
| Expiration Date (MM/YY): CCV:                                                                                                              |
| Cardholder Name:                                                                                                                           |
| Signature of Cardholder: <b>X</b>                                                                                                          |
| If a Check or Money Order is enclosed make payable to:  Nevada Notary "Discount" Association Co.  Provide the Check or Money Order number: |

| TOTA | LI AI                           | $M \cap H$ | NIT- | • |
|------|---------------------------------|------------|------|---|
| 1017 | $\mathbf{NL} \wedge \mathbf{I}$ |            |      | • |