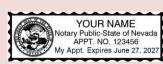

# **STANDARD - \$ 68.00**

New or Renewal Notary Bond Package "B"

- •\$ 10,000 Notary Public 4 Year Bond.
- \$ 10,000 Notary Errors & Omissions 4 Year Policy.
- Official Self-Inking Rectangular Seal Stamp (5,000 Impressions).

### **DELUXE - \$ 93.00**

New or Renewal Notary Bond Package "C"

- \$ 10,000 Notary Public 4 Year Bond.
- \$ 15,000 Notary Errors & Omissions 4 Year Policy.
- Official Self-Inking Rectangular Seal Stamp (5,000 Impressions).

# **ELITE - \$ 98.00**

New or Renewal Notary Bond Package "D"

- \$ 10,000 Notary Public 4 Year Bond.
- \$ 20,000 Notary Errors & Omissions 4 Year Policy.
- Official Self-Inking Rectangular Seal Stamp (5,000 Impressions).