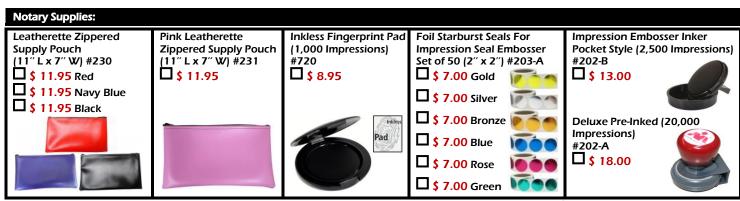

|
| Expiration Date (MM/YY): CCV:                                                                                                              |
| Cardholder Name:                                                                                                                           |
| Signature of Cardholder: <b>X</b>                                                                                                          |
| If a Check or Money Order is enclosed make payable to:  Nevada Notary "Discount" Association Co.  Provide the Check or Money Order number: |

| TOTA | LI AI                           | $M \cap H$ | NIT- | • |
|------|---------------------------------|------------|------|---|
| 1017 | $\mathbf{NL} \wedge \mathbf{I}$ |            |      | • |