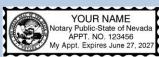

# **STANDARD - \$ 68.00**

New or Renewal Notary Bond Package "B"

- •\$ 10,000 Notary Public 4 Year Bond.
- \$ 10,000 Notary Errors & Omissions 4 Year Policy.
- Official Self-Inking Rectangular Seal Stamp (5,000 Impressions).

### **DELUXE - \$ 93.00**

New or Renewal Notary Bond Package "C"

- \$ 10,000 Notary Public 4 Year Bond.
- \$ 15,000 Notary Errors & Omissions 4 Year Policy.
- Official Self-Inking Rectangular Seal Stamp (5,000 Impressions).

# **ELITE - \$ 98.00**

New or Renewal Notary Bond Package "D"

- \$ 10,000 Notary Public 4 Year Bond.
- \$ 20,000 Notary Errors & Omissions 4 Year Policy.
- Official Self-Inking Rectangular Seal Stamp (5,000 Impressions).