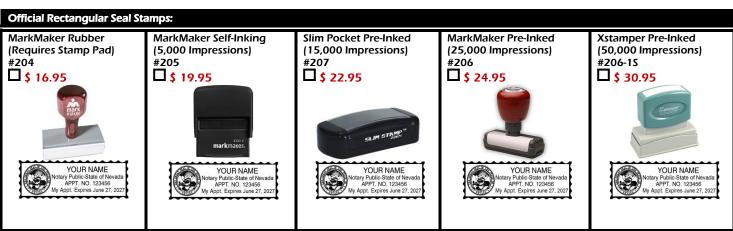

# **STANDARD - \$ 68.00**

New or Renewal Notary Bond Package "B"

- •\$ 10,000 Notary Public 4 Year Bond.
- \$ 10,000 Notary Errors & Omissions 4 Year Policy.
- Official Self-Inking Rectangular Seal Stamp (5,000 Impressions).

### **DELUXE - \$ 93.00**

New or Renewal Notary Bond Package "C"

- \$ 10,000 Notary Public 4 Year Bond.
- \$ 15,000 Notary Errors & Omissions 4 Year Policy.
- Official Self-Inking Rectangular Seal Stamp (5,000 Impressions).

# **ELITE - \$ 98.00**

New or Renewal Notary Bond Package "D"

- \$ 10,000 Notary Public 4 Year Bond.
- \$ 20,000 Notary Errors & Omissions 4 Year Policy.
- Official Self-Inking Rectangular Seal Stamp (5,000 Impressions).