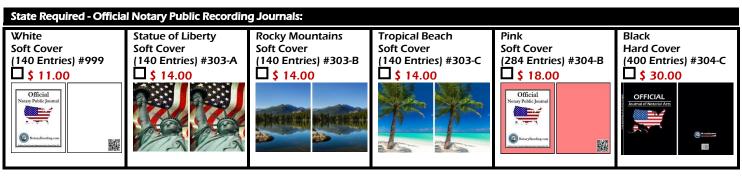

Mandatory: Required by law you MUST provide a copy of your certificate of appointment to order an official seal stamp(s) and or an official seal embosser(s). If mailed please include a copy with this order form or fax it to 1-800-637-5992 or email it to statenotice@notarybonding.com. Thank you.