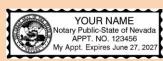

# **STANDARD - \$ 68.00**

New or Renewal Notary Bond Package "B"

- •\$ 10,000 Notary Public 4 Year Bond.
- \$ 10,000 Notary Errors & Omissions 4 Year Policy.
- Official Self-Inking Rectangular Seal Stamp (5,000 Impressions).

### **DELUXE - \$ 93.00**

New or Renewal Notary Bond Package "C"

- \$ 10,000 Notary Public 4 Year Bond.
- \$ 15,000 Notary Errors & Omissions 4 Year Policy.
- Official Self-Inking Rectangular Seal Stamp (5,000 Impressions).

# **ELITE - \$ 98.00**

New or Renewal Notary Bond Package "D"

- \$ 10,000 Notary Public 4 Year Bond.
- \$ 20,000 Notary Errors & Omissions 4 Year Policy.
- Official Self-Inking Rectangular Seal Stamp (5,000 Impressions).