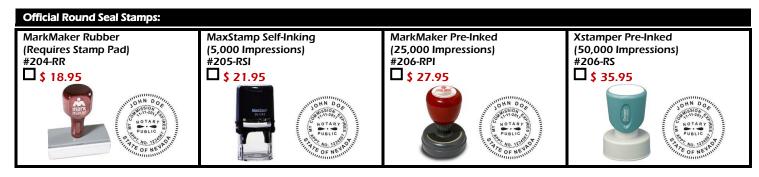

# **STANDARD - \$ 68.00**

New or Renewal Notary Bond Package "B"

- •\$ 10,000 Notary Public 4 Year Bond.
- \$ 10,000 Notary Errors & Omissions 4 Year Policy.
- Official Self-Inking Rectangular Seal Stamp (5,000 Impressions).

### **DELUXE - \$ 93.00**

New or Renewal Notary Bond Package "C"

- \$ 10,000 Notary Public 4 Year Bond.
- \$ 15,000 Notary Errors & Omissions 4 Year Policy.
- Official Self-Inking Rectangular Seal Stamp (5,000 Impressions).

# **ELITE - \$ 98.00**

New or Renewal Notary Bond Package "D"

- \$ 10,000 Notary Public 4 Year Bond.
- \$ 20,000 Notary Errors & Omissions 4 Year Policy.
- Official Self-Inking Rectangular Seal Stamp (5,000 Impressions).