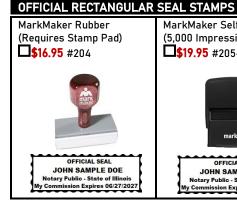

|                                                      |
| City:                                                                                                                                                                                                                                                                                                                                                                                 |                                                    | <br>o Code:                                      | GRAND TOTA                                          | AL:                                               | \$                                               |                                                      |















**\$24.95** #206 JOHN SAMPLE DOE otary Public - State of Illinoi ommission Expires 06/27/20

MarkMaker Pre-Inked

(25,000 Impressions)





OFFICIAL SEAL

JOHN SAMPLE DOE

otary Public - State of Illinois

commission Expires 06/27/202



















**\$17.00** Rubber #213 **\$20.00** Self-Inking #214 **\$25.00** Pre-Inked #215

**\$56.00** Xstamper #215-A

County of 20 cay of 20 cay

Oath / Affirmation \$17.00 Rubber #216 **\$20.00** 

Self-Inking #217 **\$25.00** Pre-Inked #218 **\$56.00** 

Xstamper #218-A Before me

Attestation Statement

**\$19.00** Over-Sized Rubber #219

Certified True Copy

**\$17.00** Rubber #220

**\$20.00** Self-Inking #220-A **\$25.00** 

Pre-Inked #220-B **\$56.00** 

Xstamper #220-C

State of I certify this to be complete, exact and true copy of