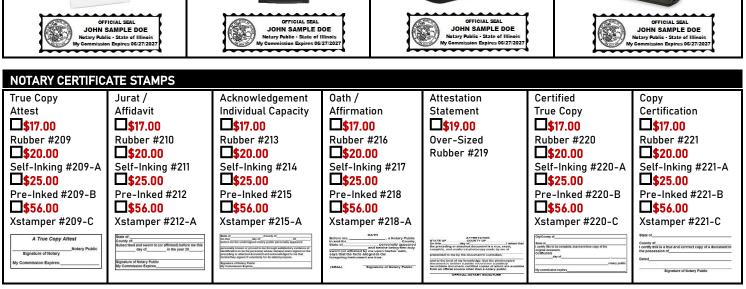

| y will |  |

YES, I WILL INCLUDE A LEGIBLE PHOTOCOPY OF MY DRIVER'S LICENSE OR STATE ID.