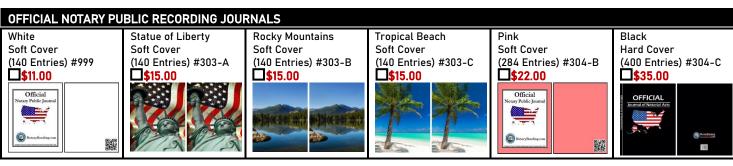

| y will |  |

YES, I WILL INCLUDE A LEGIBLE PHOTOCOPY OF MY DRIVER'S LICENSE OR STATE ID.