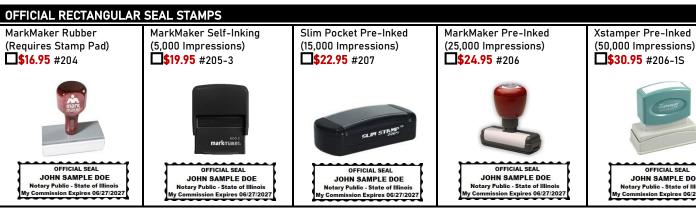

| y will |  |

YES, I WILL INCLUDE A LEGIBLE PHOTOCOPY OF MY DRIVER'S LICENSE OR STATE ID.