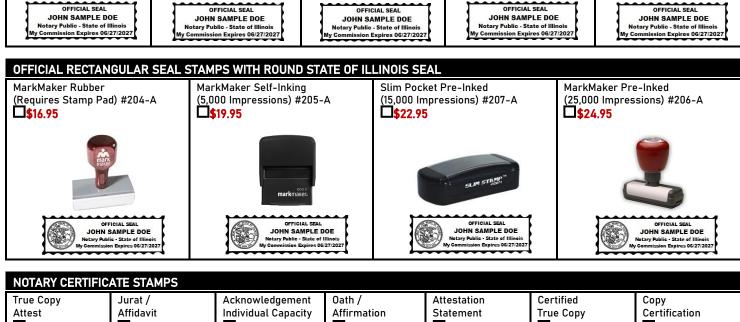

| y will |  |

YES, I WILL INCLUDE A LEGIBLE PHOTOCOPY OF MY DRIVER'S LICENSE OR STATE ID.