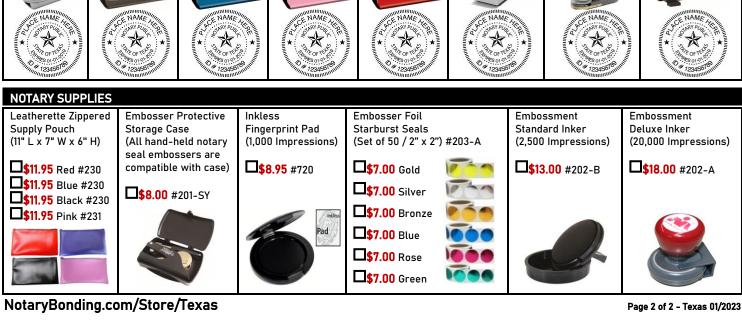

## New or Renewal New or Renewal New or Renewal New or Renewal SELECT THE NOTARY PACKAGE THAT'S RIGHT FOR YOU. Deluxe Elite **Ultimate** Superior Package Package Package Package ACCREDITED BUSINESS \$76.00 \$79.00 \$90.00 \$87.00 Texas 4 Year \$10,000 Notary Bond. Texas State Filing Fee of \$21.00. 4 Year Toll-Free Hotline Notary Support. Official Rectangular JOHN Q. DOE Notary ID 0123456789 ly Commission Self-Inking Seal Stamp. Official Round Self-Inking Seal Stamp. Official Notary Public Recording Journal. $\frac{1}{2}$ NEW OR RENEWAL NOTARY BOND PACKAGES & SEAL STAMP INK COLOR \$76.00 Deluxe Package \$79.00 Elite Package □\$87.00 Ultimate Package \$90.00 Superior Package ■ Black Seal Stamp Ink Blue Seal Stamp Ink Blue Seal Stamp Ink Blue Seal Stamp Ink Blue Seal Stamp Ink SHIPPING (\*TRACKABLE) \$8.00 Standard Shipping & Handling \$\square\$\$16.00 \*FedEx Ground \$\square\$\$20.00 \*FedEx 3 Day \$\square\$\$25.00 \*FedEx 2 Day \$\square\$\$37.00 \*UPS Next Day **NOTARY E&O 4 YEAR INSURANCE** □\$32.00 \$10,000 Notary E&O 4 Year Insurance □\$40.00 \$15,000 Notary E&O 4 Year Insurance \$16.00 \$5,000 Notary E&O 4 Year Insurance 46.00 \$20,000 Notary E&O 4 Year Insurance \$52.00 \$25,000 Notary E&O 4 Year Insurance \$58.00 \$30,000 Notary E&O 4 Year Insurance Licensed Texas Agent of Contractors Bonding and Insurance Company an RLI Company. Underwritten by Contractors Bonding and Insurance Company an RLI Company through Notary Association of Texas, Inc. PRIORITY APPLICATION PROCESSING \$35.00 Did you wait until the last minute to apply for your commission? Save time with our optional priority application processing! NOTARY INFORMATION Full Name: \_\_\_\_\_ \_\_\_\_\_\_ Phone: \_\_\_\_\_ Email: Mailing Address: \_\_\_\_\_\_ \_\_ Mailing State: \_\_\_\_\_ Mailing Zip Code: \_\_\_\_\_ Mailing City: \_\_\_ PAYMENT OPTIONS **SUMMARY OF TOTALS** Check/Money Order (make payable to: Notary Association of Texas Inc.) **NOTARY BOND PACKAGE:** Check Number (on upper right side of check): \_\_\_\_ **ADDITIONAL E&O INSURANCE:** U Visa MasterCard American Express Discover PRIORITY PROCESSING: **SUPPLIES (ON BACK PAGE):** CC Expiration Date (MM/YY): \_\_\_\_\_\_ CVV Code: \_\_\_\_\_\_ Cardholder Name: \_\_\_\_\_\_ SHIPPING: **GRAND TOTAL:** \_\_\_\_\_\_ State: \_\_\_\_\_ Zip Code: \_\_\_