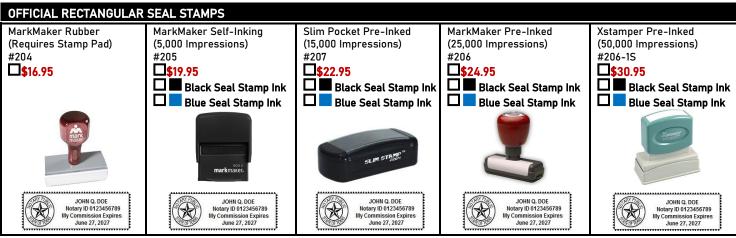

## New or Renewal New or Renewal New or Renewal New or Renewal SELECT THE NOTARY PACKAGE THAT'S RIGHT FOR YOU. Deluxe Elite **Ultimate** Superior Package Package Package Package ACCREDITED BUSINESS \$76.00 \$79.00 \$90.00 \$87.00 Texas 4 Year \$10,000 Notary Bond. Texas State Filing Fee of \$21.00. 4 Year Toll-Free Hotline Notary Support. Official Rectangular JOHN Q. DOE Notary ID 0123456789 ly Commission Self-Inking Seal Stamp. Official Round Self-Inking Seal Stamp. Official Notary Public Recording Journal. $\frac{1}{2}$ NEW OR RENEWAL NOTARY BOND PACKAGES & SEAL STAMP INK COLOR \$76.00 Deluxe Package \$79.00 Elite Package □\$87.00 Ultimate Package \$90.00 Superior Package ■ Black Seal Stamp Ink Blue Seal Stamp Ink Blue Seal Stamp Ink Blue Seal Stamp Ink Blue Seal Stamp Ink SHIPPING (\*TRACKABLE) \$8.00 Standard Shipping & Handling \$\square\$\$16.00 \*FedEx Ground \$\square\$\$20.00 \*FedEx 3 Day \$\square\$\$25.00 \*FedEx 2 Day \$\square\$\$37.00 \*UPS Next Day **NOTARY E&O 4 YEAR INSURANCE** □\$32.00 \$10,000 Notary E&O 4 Year Insurance □\$40.00 \$15,000 Notary E&O 4 Year Insurance \$16.00 \$5,000 Notary E&O 4 Year Insurance 46.00 \$20,000 Notary E&O 4 Year Insurance \$52.00 \$25,000 Notary E&O 4 Year Insurance \$58.00 \$30,000 Notary E&O 4 Year Insurance Licensed Texas Agent of Contractors Bonding and Insurance Company an RLI Company. Underwritten by Contractors Bonding and Insurance Company an RLI Company through Notary Association of Texas, Inc. PRIORITY APPLICATION PROCESSING \$35.00 Did you wait until the last minute to apply for your commission? Save time with our optional priority application processing! NOTARY INFORMATION Full Name: \_\_\_\_\_ \_\_\_\_\_\_ Phone: \_\_\_\_\_ Email: Mailing Address: \_\_\_\_\_\_ \_\_ Mailing State: \_\_\_\_\_ Mailing Zip Code: \_\_\_\_\_ Mailing City: \_\_\_ PAYMENT OPTIONS **SUMMARY OF TOTALS** Check/Money Order (make payable to: Notary Association of Texas Inc.) **NOTARY BOND PACKAGE:** Check Number (on upper right side of check): \_\_\_\_ **ADDITIONAL E&O INSURANCE:** U Visa MasterCard American Express Discover PRIORITY PROCESSING: **SUPPLIES (ON BACK PAGE):** CC Expiration Date (MM/YY): \_\_\_\_\_\_ CVV Code: \_\_\_\_\_\_ Cardholder Name: \_\_\_\_\_\_ SHIPPING: **GRAND TOTAL:** \_\_\_\_\_\_ State: \_\_\_\_\_ Zip Code: \_\_\_