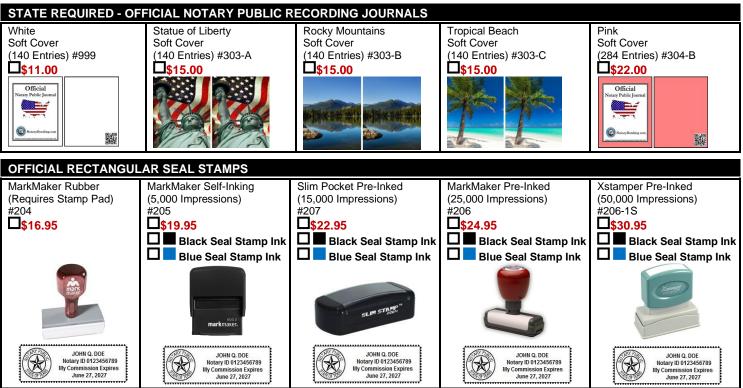

ugh Notary Association of Texas, Inc. Phone: Mailing State: Mailing Zip Code: \_

## PRIORITY APPLICATION PROCESSING \$35.00 Need your Texas notary application sent to the state faster? Priority application processing puts you on the next list we send to the state. **NOTARY INFORMATION** Full Name: Email: Mailing Address: \_\_\_ Mailing City: \_ **PAYMENT OPTIONS SUMMARY OF TOTALS** ☐ Check/Money Order (make payable to: Notary Association of Texas, Inc.) **NOTARY BOND PACKAGE:** Check Number (on upper right side of check): \_ **ADDITIONAL E&O INSURANCE:** ☐ Visa American Express Discover ☐ MasterCard PRIORITY PROCESSING: CC Expiration Date (MM/YY): \_\_\_\_\_ CVV Code: \_\_\_\_\_\_ SUPPLIES (ON BACK PAGE): Cardholder Name: SHIPPING: Billing Address: \_\_ State: Zip Code: **GRAND TOTAL:**