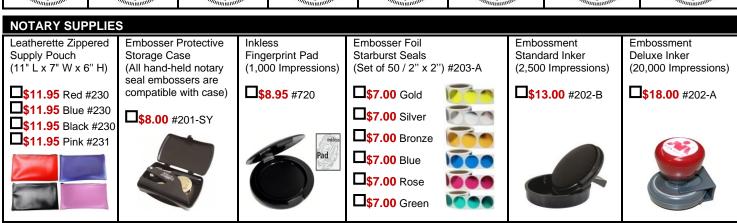

tary Association of Texas, Inc. Phone: Mailing State: Mailing Zip Code: \_

## PRIORITY APPLICATION PROCESSING \$35.00 Need your Texas notary application sent to the state faster? Priority application processing puts you on the next list we send to the state. **NOTARY INFORMATION** Full Name: Email: Mailing Address: \_\_\_ Mailing City: \_ **PAYMENT OPTIONS SUMMARY OF TOTALS** ☐ Check/Money Order (make payable to: Notary Association of Texas, Inc.) **NOTARY BOND PACKAGE:** Check Number (on upper right side of check): \_ **ADDITIONAL E&O INSURANCE:** ☐ Visa American Express Discover ☐ MasterCard PRIORITY PROCESSING: CC Expiration Date (MM/YY): \_\_\_\_\_ CVV Code: \_\_\_\_\_\_ SUPPLIES (ON BACK PAGE): Cardholder Name: SHIPPING: Billing Address: \_\_ State: Zip Code: **GRAND TOTAL:**