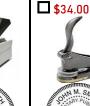

## OFFICIAL HAND-HELD OR DESK NOTARY SEAL EMBOSSERS

Hand-Held Embosser Chrome #200

Hand-Held Shiny Embosser Black #198-S

\$31.00

Hand-Held Shiny Embosser Blue #198-S3

\$31.00

Hand-Held Shiny Embosser Pink #198-S9

\$31.00

Hand-Held Shiny Embosser Red #198-S2

Desk Embosser Black Matte #201

\$29.00

Desk

Embosser

Pebble Grey #199

Desk Shiny Embosser Black Steel #197-S