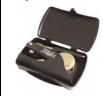

## **NOTARY SUPPLIES**

Leatherette Zippered Supply Pouch (11" L x 7" W x 6" H)

\$11.95 Red #230 **\$11.95** Blue #230 **\$11.95** Black #230

**Embosser Protective** Storage Case (All hand-held notary seal embossers are compatible with case)