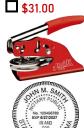

## OFFICIAL HAND-HELD OR DESK NOTARY SEAL EMBOSSERS

Hand-Held Embosser Chrome #200

Hand-Held Shiny Embosser Black #198-S

\$31.00

Hand-Held Shiny Embosser Blue #198-S3

\$31.00

Hand-Held Shiny Embosser Pink #198-S9

\$31.00

Hand-Held Shiny Embosser Red #198-S2

Desk Embosser Black Matte #201

\$29.00

Desk

Embosser

Pebble Grey #199

Desk Shiny Embosser Black Steel #197-S