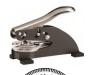

## OFFICIAL HAND-HELD OR DESK NOTARY SEAL EMBOSSERS

Hand-Held Embosser Chrome #200

Hand-Held Shiny Embosser Black #198-S

\$31.00

Hand-Held Shiny Embosser Blue #198-S3

\$31.00

Hand-Held Shiny Embosser Pink #198-S9