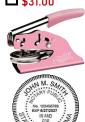

## OFFICIAL HAND-HELD OR DESK NOTARY SEAL EMBOSSERS

Hand-Held Embosser Chrome #200

Hand-Held Shiny Embosser Black #198-S

\$31.00

Hand-Held Shiny Embosser Blue #198-S3

\$31.00

Hand-Held Shiny Embosser Pink #198-S9