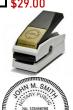

MarkMaker Self-Inking (5,000 Impressions) **\$19.95** #205

Xstamper Pre-Inked (50,000 Impressions)