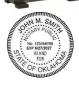

## **OFFICIAL ROUND SEAL STAMPS**

MarkMaker Rubber (Requires Stamp Pad) \$18.95 #204-RR

MaxStamp Self-Inking (5,000 Impressions)

**\$21.95** #205-RSI

MarkMaker Pre-Inked (25,000 Impressions)

**□** \$27.95 #206-RPI