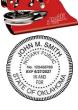

## OFFICIAL HAND-HELD OR DESK NOTARY SEAL EMBOSSERS

Hand-Held Embosser Chrome #200

Hand-Held Shiny Embosser Black #198-S

\$31.00

Hand-Held Shiny Embosser Blue #198-S3

\$31.00

Hand-Held Shiny Embosser Pink #198-S9

\$31.00

Hand-Held Shiny Embosser Red #198-S2

Desk Embosser Black Matte #201

\$29.00

Desk

Embosser

Pebble Grey #199

Desk Shiny Embosser Black Steel #197-S