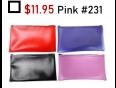

## **NOTARY SUPPLIES**

Leatherette Zippered Supply Pouch (11" L x 7" W x 6" H)

\$11.95 Red #230 **\$11.95** Blue #230 **\$11.95** Black #230

**Embosser Protective** Storage Case (All hand-held notary seal embossers are compatible with case)