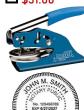

## OFFICIAL HAND-HELD OR DESK NOTARY SEAL EMBOSSERS

Hand-Held Embosser Chrome #200

Hand-Held Shiny Embosser Black #198-S

\$31.00

Hand-Held Shiny Embosser Blue #198-S3

\$31.00

Hand-Held Shiny Embosser Pink #198-S9

\$31.00

Hand-Held Shiny Embosser Red #198-S2

Desk Embosser Black Matte #201

\$29.00

Desk

Embosser

Pebble Grey #199

Desk Shiny Embosser Black Steel #197-S