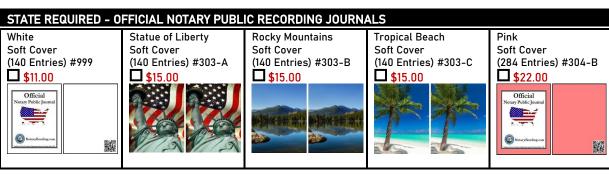

|                                                    |
| Signature of Cardholder: X                                                                                                                                                                                                                                                                                                                                                                                                                                                         |                                                                                                                                      | TOTAL AM                                  | 10UNT: <b>\$</b>                       |                                                    |











Black

Hard Cover

**\$35.00** 

(400 Entries) #304-C