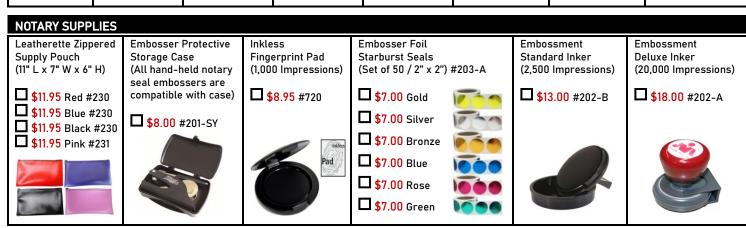

|
| Signature of Cardholder: X                                                                                                                                                                                                                                                                                                                                                                                                                                                         |                                                                                                                                      | TOTAL AM                                  | 10UNT: <b>\$</b>                       |                                                    |











Black

Hard Cover

**\$35.00** 

(400 Entries) #304-C