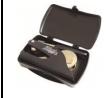

### **NOTARY SUPPLIES**

Leatherette Zippered Supply Pouch (11" L x 7" W x 6" H)

**\$11.95** Red #230 **\$11.95** Blue #230 \$11.95 Black #230 **\$11.95** Pink #231

**Embosser Protective** Storage Case (All hand-held notary seal embossers are compatible with case)