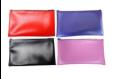

### **NOTARY SUPPLIES**

Leatherette Zippered Supply Pouch (11" L x 7" W x 6" H)

**\$11.95** Red #230 **\$11.95** Blue #230 \$11.95 Black #230 **\$11.95** Pink #231

**Embosser Protective** Storage Case (All hand-held notary seal embossers are compatible with case)