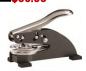

### OFFICIAL HAND-HELD OR DESK NOTARY SEAL EMBOSSERS

Hand-Held Embosser Chrome #200

Hand-Held Shiny Embosser Black #198-S

Hand-Held Shiny Embosser Blue #198-S3

Hand-Held Shiny Embosser Pink #198-S9 **\$31.00** 

Hand-Held Shiny Embosser Red #198-S2 **□\$**31.00

Desk Embosser Black Matte #201

Desk Embosser Pebble Grey #199 **\$34.00** 

Desk Shiny Embosser Black Steel #197-S **\$36.00** 