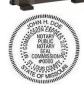

### OFFICIAL RECTANGULAR SEAL STAMPS

MarkMaker Rubber (Requires Stamp Pad) **\$16.95** #204

JOHN H. DOE Notary Public - Notary Seal State of Missouri Commissioned for St. Louis County My Commission Expires: June 27, 2027 Commission Number

MarkMaker Self-Inking (5,000 Impressions)

**\$19.95** #205

JOHN H. DOE Notary Public - Notary Seal State of Missouri Commissioned for St. Louis County My Commission Expires: June 27, 2027 Commission Number

Slim Pocket Pre-Inked (15,000 Impressions)

**\$22.95** #207

JOHN H. DOE Notary Public - Notary Seal State of Missouri Commissioned for St. Louis County My Commission Expires: June 27, 2027 Commission Number

MarkMaker Pre-Inked (25,000 Impressions)

**\$24.95** #206

JOHN H. DOE Notary Public - Notary Seal State of Missouri Commissioned for St. Louis County My Commission Expires: June 27, 2027 Commission Number

Xstamper Pre-Inked (50,000 Impressions)

JOHN H. DOE Notary Public - Notary Seal State of Missouri Commissioned for St. Louis County My Commission Expires: June 27, 2027 Commission Number