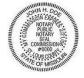

### OFFICIAL RECTANGULAR SEAL STAMPS

MarkMaker Rubber (Requires Stamp Pad) **\$16.95** #204

JOHN H. DOE Notary Public - Notary Seal State of Missouri Commissioned for St. Louis County My Commission Expires: June 27, 2027 Commission Number

MarkMaker Self-Inking (5,000 Impressions)

**\$19.95** #205

JOHN H. DOE Notary Public - Notary Seal State of Missouri Commissioned for St. Louis County My Commission Expires: June 27, 2027 Commission Number

Slim Pocket Pre-Inked (15,000 Impressions)

**\$22.95** #207

JOHN H. DOE Notary Public - Notary Seal State of Missouri Commissioned for St. Louis County My Commission Expires: June 27, 2027 Commission Number

MarkMaker Pre-Inked (25,000 Impressions)

**\$24.95** #206

JOHN H. DOE Notary Public - Notary Seal State of Missouri Commissioned for St. Louis County My Commission Expires: June 27, 2027 Commission Number

Xstamper Pre-Inked (50,000 Impressions)

JOHN H. DOE Notary Public - Notary Seal State of Missouri Commissioned for St. Louis County My Commission Expires: June 27, 2027 Commission Number