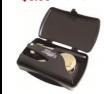

# **NOTARY SUPPLIES**

Leatherette Zippered Supply Pouch (11" L x 7" W x 6" H)

\$11.95 Red #230 \$11.95 Blue #230 \$11.95 Black #230 \$11.95 Pink #231

Embosser Protective Storage Case (All hand-held notary seal embossers are compatible with case)