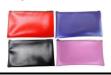

# **NOTARY SUPPLIES**

Leatherette Zippered Supply Pouch (11" L x 7" W x 6" H)

\$11.95 Red #230 \$11.95 Blue #230 \$11.95 Black #230 \$11.95 Pink #231

Embosser Protective Storage Case (All hand-held notary seal embossers are compatible with case)