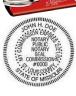

### **OFFICIAL ROUND SEAL STAMPS**

MarkMaker Rubber (Requires Stamp Pad)

MaxStamp Self-Inking (5,000 Impressions)

**\$21.95** #205-RSI

MarkMaker Pre-Inked (25,000 Impressions)

**□ \$27.95** #206-RPI

Xstamper Pre-Inked (50,000 Impressions)

**□ \$35.95** #206-RS