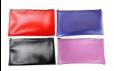

# **NOTARY SUPPLIES**

Leatherette Zippered Supply Pouch (11" L x 7" W x 6" H)

□ \$11.95 Red #230 **\$11.95** Blue #230 □ \$11.95 Black #230

□ \$11.95 Pink #231

Embosser Protective Storage Case (All hand-held notary seal embossers are compatible with case)