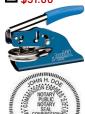

# OFFICIAL HAND-HELD OR DESK NOTARY SEAL EMBOSSERS

Hand-Held Embosser Chrome #200

Hand-Held

\$31.00

Shiny Embosser

Black #198-S

Hand-Held Shiny Embosser Blue #198-S3

Hand-Held Shiny Embosser Pink #198-S9

Hand-Held Shiny Embosser Red #198-S2

Desk Embosser Black Matte #201

\$29.00

Desk Embosser Pebble Grey #199 **\$34.00** 

Desk Shiny Embosser Black Steel #197-S