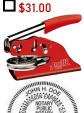

# OFFICIAL HAND-HELD OR DESK NOTARY SEAL EMBOSSERS

Hand-Held Embosser Chrome #200

Hand-Held

\$31.00

Shiny Embosser

Black #198-S

Hand-Held Shiny Embosser Blue #198-S3

Hand-Held Shiny Embosser Pink #198-S9

Hand-Held Shiny Embosser Red #198-S2

Desk Embosser Black Matte #201

\$29.00

Desk Embosser Pebble Grey #199 **\$34.00** 

Desk Shiny Embosser Black Steel #197-S