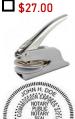

# OFFICIAL HAND-HELD OR DESK NOTARY SEAL EMBOSSERS

Hand-Held Embosser Chrome #200

Hand-Held

\$31.00

Shiny Embosser

Black #198-S

Hand-Held Shiny Embosser Blue #198-S3

Hand-Held Shiny Embosser Pink #198-S9

Hand-Held Shiny Embosser Red #198-S2

Desk Embosser Black Matte #201

\$29.00

Desk Embosser Pebble Grey #199 **\$34.00** 

Desk Shiny Embosser Black Steel #197-S