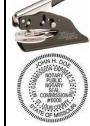

# OFFICIAL HAND-HELD OR DESK NOTARY SEAL EMBOSSERS

Hand-Held Embosser Chrome #200

Hand-Held

\$31.00

Shiny Embosser

Black #198-S

Hand-Held Shiny Embosser Blue #198-S3

Hand-Held Shiny Embosser Pink #198-S9

Hand-Held Shiny Embosser Red #198-S2

Desk Embosser Black Matte #201

\$29.00

Desk Embosser Pebble Grey #199 **\$34.00** 

Desk Shiny Embosser Black Steel #197-S