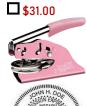

# OFFICIAL HAND-HELD OR DESK NOTARY SEAL EMBOSSERS

Hand-Held Embosser Chrome #200

Hand-Held

\$31.00

Shiny Embosser

Black #198-S

Hand-Held Shiny Embosser Blue #198-S3

Hand-Held Shiny Embosser Pink #198-S9

Hand-Held Shiny Embosser Red #198-S2

Desk Embosser Black Matte #201

\$29.00

Desk Embosser Pebble Grey #199 **\$34.00** 

Desk Shiny Embosser Black Steel #197-S