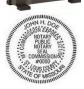

### **OFFICIAL ROUND SEAL STAMPS**

MarkMaker Rubber (Requires Stamp Pad)

MaxStamp Self-Inking (5,000 Impressions)

**\$21.95** #205-RSI

MarkMaker Pre-Inked (25,000 Impressions)

**□ \$27.95** #206-RPI

Xstamper Pre-Inked (50,000 Impressions)

**□ \$35.95** #206-RS