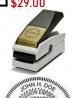

Hand-Held Shiny Embosser Red #198-S2

Desk Embosser Black Matte #201

\$29.00

Desk Embosser Pebble Grey #199 **\$34.00** 

Desk Shiny Embosser Black Steel #197-S