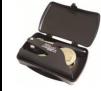

# **NOTARY SUPPLIES**

Leatherette Zippered Supply Pouch (11" L x 7" W x 6" H)

□ \$11.95 Red #230 **\$11.95** Blue #230 □ \$11.95 Black #230

□ \$11.95 Pink #231

Embosser Protective Storage Case (All hand-held notary seal embossers are compatible with case)