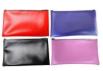

## **NOTARY SUPPLIES**

Leatherette Zippered Supply Pouch (11" L x 7" W x 6" H)

\$11.95 Red #230 \$11.95 Blue #230 \$11.95 Black #230 \$11.95 Pink #231

Embosser Protective Storage Case (All hand-held notary seal embossers are compatible with case)