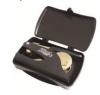

## **NOTARY SUPPLIES**

Leatherette Zippered Supply Pouch (11" L x 7" W x 6" H)

\$11.95 Red #230 \$11.95 Blue #230 \$11.95 Black #230 \$11.95 Pink #231

Embosser Protective Storage Case (All hand-held notary seal embossers are compatible with case)