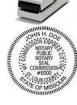

#### **OFFICIAL ROUND SEAL STAMPS**

MarkMaker Rubber (Requires Stamp Pad)

\$18.95 #204-RR

MarkMaker Self-Inking (5,000 Impressions)
\$\sum\_{\text{\$\frac{21.95}{21.95}}} #205-RSI\$

MarkMaker Pre-Inked (25,000 Impressions)

\$27.95 #206-RPI

Xstamper Pre-Inked (50,000 Impressions)

**\$35.95** #206-RS