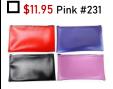

## **NOTARY SUPPLIES**

Leatherette Zippered Supply Pouch (11" L x 7" W x 6" H)

\$11.95 Red #230 ■ \$11.95 Blue #230 □ \$11.95 Black #230

Embosser Protective Storage Case (All hand-held notary seal embossers are compatible with case)