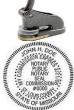

#### OFFICIAL RECTANGULAR SEAL STAMPS

MarkMaker Rubber (Requires Stamp Pad) **\$16.95** #204

JOHN H. DOE Notary Public - Notary Seal State of Missouri Commissioned for St. Louis County My Commission Expires: June 27, 2027 Commission Number

MarkMaker Self-Inking (5,000 Impressions)

**\$19.95** #205

JOHN H. DOE Notary Public - Notary Seal State of Missouri Commissioned for St. Louis County My Commission Expires: June 27, 2027 Commission Number

Slim Pocket Pre-Inked (15,000 Impressions)

**\$22.95** #207

JOHN H. DOE Notary Public - Notary Seal State of Missouri Commissioned for St. Louis County My Commission Expires: June 27, 2027 Commission Number

MarkMaker Pre-Inked (25,000 Impressions)

**\$24.95** #206

JOHN H. DOE Notary Public - Notary Seal State of Missouri Commissioned for St. Louis County My Commission Expires: June 27, 2027 Commission Number

Xstamper Pre-Inked (50,000 Impressions)

**\$30.95** #206-1S

JOHN H. DOE Notary Public - Notary Seal State of Missouri Commissioned for St. Louis County My Commission Expires: June 27, 2027 Commission Number