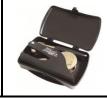

\$8.00 #201-SY

Inkless Fingerprint Pad (1,000 Impressions)

**\$8.95** #720

Embosser Foil Starburst Seals (Set of 50 / 2" x 2") #203-A

□ \$7.00 Gold

**□** \$7.00 Silver

Embossment Standard Inker (2,500 Impressions)