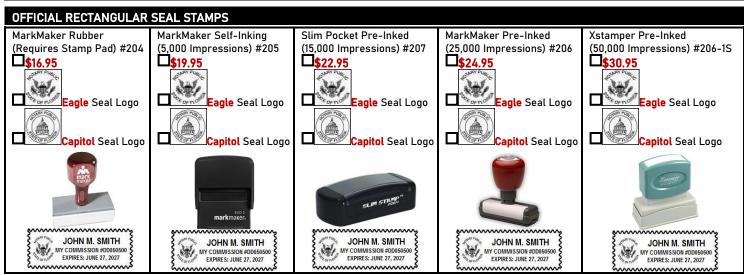

## New or Renewal New or Renewal New or Renewal **New or Renewal** SELECT THE NOTARY Professional Standard Premium Elite PACKAGE THAT'S Package Package Package Package **RIGHT FOR YOU.** \$89.00 \$109.00 \$129.00 \$149.00 Florida 4 Year \$7,500 Notary Bond. ablaV $\checkmark$ $\overline{\mathsf{V}}$ Florida State Filing Fee. $\overline{\mathsf{V}}$ $\overline{\mathbf{V}}$ V $\overline{\mathsf{V}}$ Official Rectangular Self-Inking Seal Stamp. $\sqrt{}$ V $\Box$ $\overline{\mathbf{A}}$ Florida State-Required Online Training. V **V √** $\overline{\mathsf{V}}$ 4 Year Toll-Free Hotline Notary Support. $\sqrt{}$ $\Box$ $\overline{\mathsf{V}}$ $\overline{\mathbf{A}}$ Florida 4 Year \$1,000 E&O Insurance. $\sqrt{}$ Florida 4 Year \$6,000 E&O Insurance. $\checkmark$ Florida 4 Year \$11,000 E&O Insurance. V Florida 4 Year \$26,000 E&O Insurance. $\checkmark$ **NEW OR RENEWAL NOTARY BOND PACKAGES & SEAL STAMP LOGO** 89.00 Standard Package \$109.00 Premium Package \$129.00 Elite Package \$149.00 Professional Package Eagle Seal Stamp Logo Eagle Seal Stamp Logo **Eagle** Seal Stamp Logo Eagle Seal Stamp Logo Capitol Seal Stamp Logo Capitol Seal Stamp Logo Capitol Seal Stamp Logo Capitol Seal Stamp Logo SHIPPING (\*TRACKABLE) \$8.00 Standard Shipping & Handling \$\infty\$16.00 \*FedEx Ground \$\infty\$20.00 \*FedEx 3 Day \$\infty\$\$\$25.00 \*FedEx 2 Day \$\infty\$\$37.00 \*UPS Next Day ADDITIONAL NOTARY E&O 4 YEAR INSURANCE □\$25.00 \$5,000 Notary E&O 4 Year Insurance □\$45.00 \$10,000 Notary E&O 4 Year Insurance □\$65.00 \$25,000 Notary E&O 4 Year Insurance PRIORITY APPLICATION PROCESSING \$35.00 Did you wait until the last minute to apply for your commission? Save time with our optional priority application processing! **NOTARY INFORMATION** Full Name: Phone: Residential Address: \_\_\_\_ Residential City: Residential State: \_\_\_\_\_\_ Residential Zip Code: \_\_\_\_\_ Residential County: \_ PAYMENT OPTIONS **SUMMARY OF TOTALS** Check/Money Order (make payable to: Florida Notary "Discount" Association Co.) **NOTARY BOND PACKAGE:** Check Number (on upper right side of check): \_\_\_\_\_\_ **ADDITIONAL E&O INSURANCE:** ☐ MasterCard ☐ American Express □ <sub>Visa</sub> PRIORITY PROCESSING: CC Number: \_\_\_\_\_\_\_ CVV Code: |\_\_\_|\_ | | | CC Expiration Date (MM/YY): |\_\_\_|\_\_| **SUPPLIES (ON BACK PAGE):** Cardholder Name: \_\_\_\_ SHIPPING: Billing Address: \_\_\_\_\_ **GRAND TOTAL:** \_\_\_\_\_ State: \_\_\_\_\_ Zip Code: \_\_\_\_