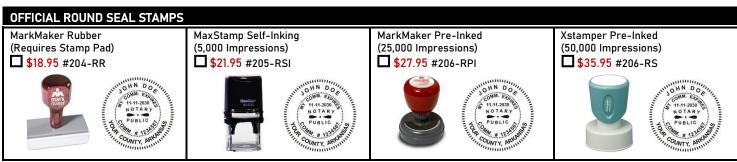

|                   |                            |                         |
| Cardholder Name:                                                                                                                                                                                                                                                     |                  |                   |                            |                         |
| Signature of Cardholder: X                                                                                                                                                                                                                                           |                  |                   | OUNT: \$                   |                         |