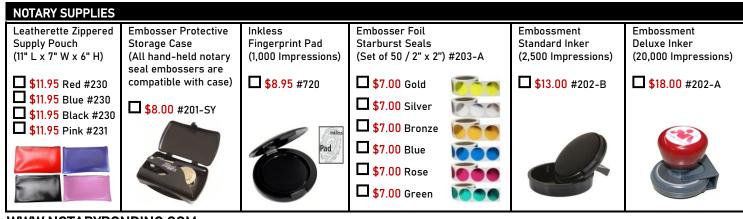

| Email. Info@notal ybonding.co                                                                                                                                                                                                                                        | )111             |                   |                            |                         |
|----------------------------------------------------------------------------------------------------------------------------------------------------------------------------------------------------------------------------------------------------------------------|------------------|-------------------|----------------------------|-------------------------|
|                                                                                                                                                                                                                                                                      | New or Renewal   | New or Renewal    | New or Renewal             | New or Renewal          |
|                                                                                                                                                                                                                                                                      | Basic<br>Package | Deluxe<br>Package | Elite<br>Package           | Premium<br>Package      |
|                                                                                                                                                                                                                                                                      | \$48.00          | \$64.00           | \$91.00                    | \$121.00                |
| INCLUDES: \$7,500<br>Notary Public 10 Year Bond.                                                                                                                                                                                                                     | Х                | Х                 | Х                          | Х                       |
| INCLUDES: Official                                                                                                                                                                                                                                                   | ~                | <u> </u>          | ~                          | ~                       |
| Self-Inking Rectangular Seal Stamp.  Seal Stamp.                                                                                                                                                                                                                     |                  | X                 | X                          | X                       |
| INCLUDES: \$5,000 Notary                                                                                                                                                                                                                                             | Х                | Х                 |                            |                         |
| Error & Omissions 10 Year Policy.                                                                                                                                                                                                                                    | Λ                | X                 |                            |                         |
| INCLUDES: \$10,000 Notary Error & Omissions 10 Year Policy.                                                                                                                                                                                                          |                  |                   | X                          |                         |
| INCLUDES: \$25,000 Notary                                                                                                                                                                                                                                            |                  |                   |                            | V                       |
| Error & Omissions 10 Year Policy.                                                                                                                                                                                                                                    |                  |                   |                            | X                       |
| SELECT A NEW OR RENEWAL NOTARY BOND P                                                                                                                                                                                                                                |                  |                   |                            |                         |
| \$48.00 Basic Package \$\square\$\$64.00 Deluxe Package \$\square\$\$91.00 Elite Package \$\square\$\$121.00 Premium Package \$\square\$\$                                                                                                                           |                  |                   |                            |                         |
| □\$8.00 Standard Shipping □\$16.00 FedEx Ground □\$20.00 FedEx 3 Day □\$25.00 FedEx 2 Day □\$37.00 UPS Next Day  Trackable shipping with FedEx or UPS. FedEx and UPS options are only for stamps and/or embossers. All other products will be shipped standard mail. |                  |                   |                            |                         |
| ADDITIONAL NOTARY ERRORS & OMISSIONS 10 YEAR POLICY                                                                                                                                                                                                                  |                  |                   |                            |                         |
| □\$62.50 \$5,000 Notary E&O 10 Year Policy □\$100.00 \$10,000 Notary E&O 10 Year Policy □\$150.00 \$25,000 Notary E&O 10 Year Policy                                                                                                                                 |                  |                   |                            |                         |
| OPTIONAL ARKANSAS EXPRESS NOTARY BOND SERVICE                                                                                                                                                                                                                        |                  |                   |                            |                         |
| □\$15.00 Receive your Arkansas notary public bond via email in 1 business day or less.                                                                                                                                                                               |                  |                   |                            |                         |
| COMPLETE MANDATORY INFORMATION                                                                                                                                                                                                                                       |                  |                   |                            |                         |
| □ I'm A New Notary                                                                                                                                                                                                                                                   |                  |                   |                            |                         |
| I'm A Renewal Notary - County Commissioned In: Commission Expiration Date (MM/DD/YYYY):                                                                                                                                                                              |                  |                   |                            |                         |
| Indicate Your Commission Number:                                                                                                                                                                                                                                     |                  |                   |                            |                         |
| Print Your Name Exactly As You Wish To Be Commissioned:                                                                                                                                                                                                              |                  |                   |                            |                         |
| Daytime Phone: Email Address:                                                                                                                                                                                                                                        |                  |                   |                            |                         |
| Note: P.O. Boxes Are Not Accepted: Residence Address:                                                                                                                                                                                                                |                  |                   |                            |                         |
| Residence City: Residence State: Residence Zip Code: County of Residence:                                                                                                                                                                                            |                  |                   |                            |                         |
| ·                                                                                                                                                                                                                                                                    |                  |                   | ·                          |                         |
| Ship To Address:                                                                                                                                                                                                                                                     |                  |                   |                            |                         |
| Ship To City: Ship To State: Ship To Zip Code:                                                                                                                                                                                                                       |                  |                   |                            |                         |
| *Only Non-Residents Complete The Following - Note *Employer's Name:                                                                                                                                                                                                  |                  | •                 |                            |                         |
| *Employer's Address:                                                                                                                                                                                                                                                 |                  |                   |                            |                         |
| *Employer's City:                                                                                                                                                                                                                                                    |                  |                   |                            | nty:                    |
| COMPLETE PAYMENT METHOD VIA CREDIT CAI                                                                                                                                                                                                                               | RD OR CHECK      |                   |                            |                         |
| Pay by Visa, MasterCard, American Express or Disco                                                                                                                                                                                                                   |                  | Pay by Check:     |                            |                         |
| CC Number:                                                                                                                                                                                                                                                           |                  | Check Payable     | e to: Arkansas Notary "Dis | scount" Association Co. |
| CC Expiration Date (MM/YY):                                                                                                                                                                                                                                          |                  |                   | r:   <u> </u>              |                         |
| CVV Code:                                                                                                                                                                                                                                                            |                  |                   |                            |                         |
| Cardholder Name:                                                                                                                                                                                                                                                     |                  |                   |                            |                         |
| Signature of Cardholder: X                                                                                                                                                                                                                                           |                  |                   | OUNT: \$                   |                         |