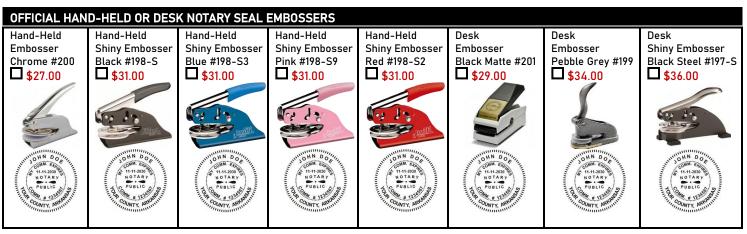

|                            |                         |
| Cardholder Name:                                                                                                                                                                                                                                                     |                  |                   |                            |                         |
| Signature of Cardholder: X                                                                                                                                                                                                                                           |                  |                   | OUNT: \$                   |                         |