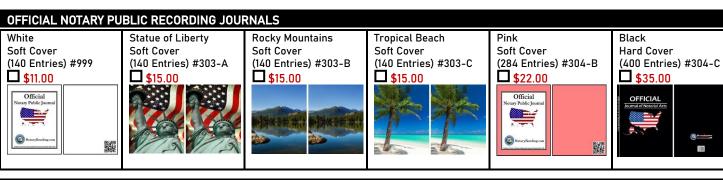

|                   |                            |                         |
| Cardholder Name:                                                                                                                                                                                                                                                     |                  |                   |                            |                         |
| Signature of Cardholder: X                                                                                                                                                                                                                                           |                  |                   | OUNT: \$                   |                         |