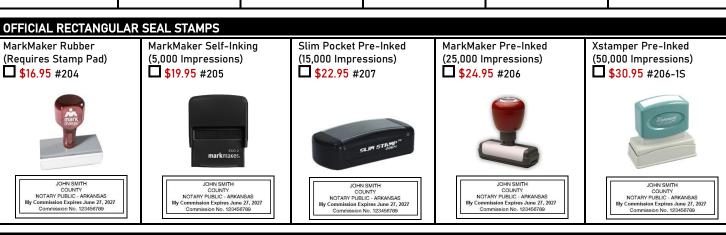

|                   |                            |                         |
| Cardholder Name:                                                                                                                                                                                                                                                     |                  |                   |                            |                         |
| Signature of Cardholder: X                                                                                                                                                                                                                                           |                  |                   | OUNT: \$                   |                         |