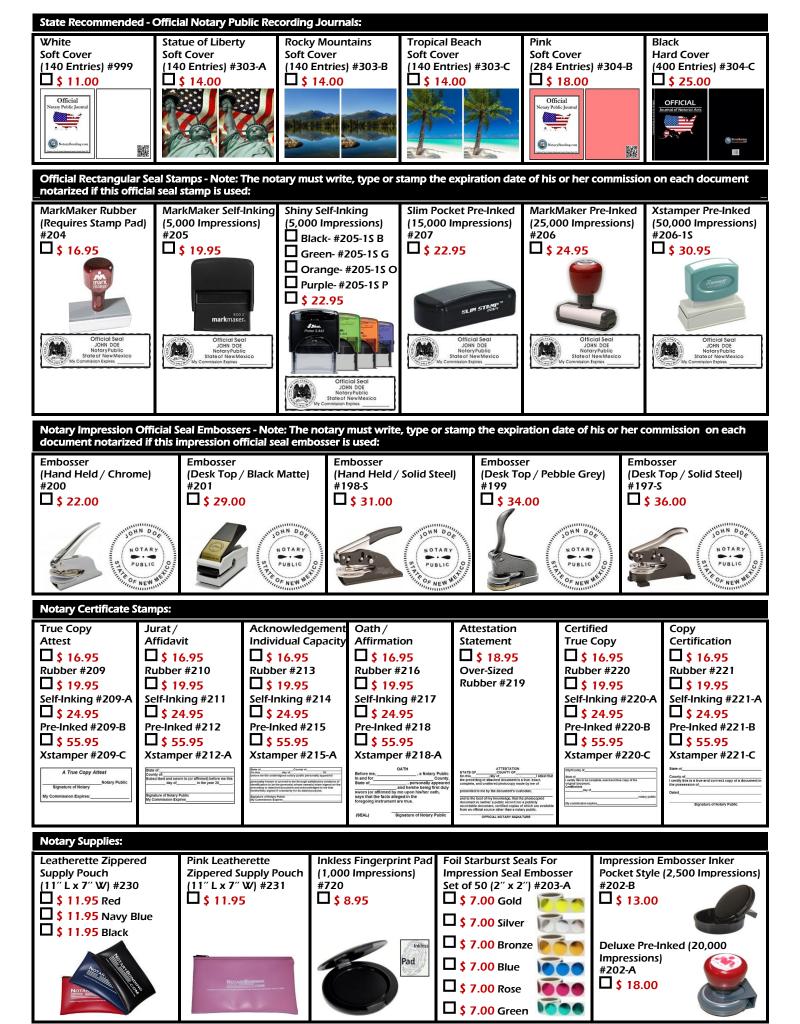

## STANDARD - **\$ 68.00**

New or Renewal Notary Bond Package "B"

- \$ 10,000 Notary Public 4 Year Bond.
- \$ 10,000 Notary Errors & Omissions 4 Year Policy.
- Official Self-Inking Rectangular Seal Stamp (5,000 Impressions).

## **DELUXE - \$ 98.00**

New or Renewal Notary Bond Package "C"

- \$ 10,000 Notary Public 4 Year Bond.
- \$ 15,000 Notary Errors & Omissions 4 Year Policy.
- Official Self-Inking Rectangular Seal Stamp (5,000 Impressions).

## **ELITE - \$ 133.00**

New or Renewal Notary Bond Package "D"

- \$ 10,000 Notary Public 4 Year Bond.
- \$ 25,000 Notary Errors & Omissions 4 Year Policy.
- Official Self-Inking Rectangular Seal Stamp (5,000 Impressions).

#### Additional Notary Errors & Omissions 4 Year Policy:

**□\$** 30.00 \$5,000 Notary Errors & Omissions 4 Year Policy **□\$** 50.00 \$10,000 Notary Errors & Omissions 4 Year Policy **□\$** 65.00 \$15,000 Notary Errors & Omissions 4 Year Policy **□\$ 75.00** \$25,000 Notary Errors & Omissions 4 Year Policy