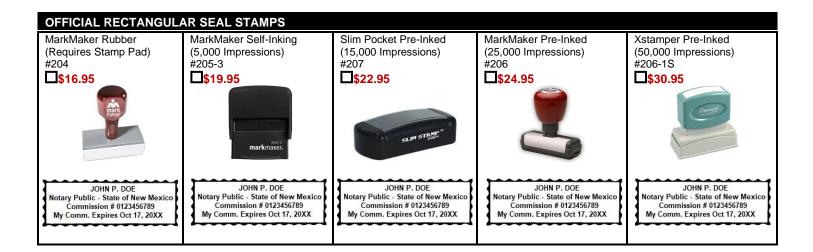

| Phone:<br>Return<br>• Scan<br>• Fax: 1<br>• Corpo                                                                                                                                                                                                                                | MI 48302                                                                                                       |                                                                                                                |                                                                                                                |                                                                                                                |  |  |  |  |  |
|----------------------------------------------------------------------------------------------------------------------------------------------------------------------------------------------------------------------------------------------------------------------------------|----------------------------------------------------------------------------------------------------------------|----------------------------------------------------------------------------------------------------------------|----------------------------------------------------------------------------------------------------------------|----------------------------------------------------------------------------------------------------------------|--|--|--|--|--|
| SELECT THE NEW OR RENEWAL NEW MEXICO NOTARY PACKAGE THAT'S RIGHT FOR YOU.                                                                                                                                                                                                        |                                                                                                                |                                                                                                                |                                                                                                                |                                                                                                                |  |  |  |  |  |
| New or Renewal                                                                                                                                                                                                                                                                   | New or Renewal                                                                                                 | New or Renewal                                                                                                 | New or Renewal                                                                                                 | New or Renewal                                                                                                 |  |  |  |  |  |
| Basic Package                                                                                                                                                                                                                                                                    | Standard Package                                                                                               | Deluxe Package                                                                                                 | Elite Package                                                                                                  | Superior Package                                                                                               |  |  |  |  |  |
| \$50.00                                                                                                                                                                                                                                                                          | \$69.00                                                                                                        | \$99.00                                                                                                        | \$134.00                                                                                                       | \$144.00                                                                                                       |  |  |  |  |  |
| New Mexico<br>4-Year \$10,000<br>Notary Bond                                                                                                                                                                                                                                     | New Mexico<br>4-Year \$10,000<br>Notary Bond                                                                   | New Mexico<br>4-Year \$10,000<br>Notary Bond                                                                   | New Mexico<br>4-Year \$10,000<br>Notary Bond                                                                   | New Mexico<br>4-Year \$10,000<br>Notary Bond                                                                   |  |  |  |  |  |
| New Mexico<br>4-Year \$10,000<br>E&O Insurance                                                                                                                                                                                                                                   | New Mexico<br>4-Year \$10,000<br>E&O Insurance                                                                 | <ul> <li>New Mexico</li> <li>4-Year \$15,000</li> <li>E&amp;O Insurance</li> </ul>                             | New Mexico<br>4-Year \$25,000<br>E&O Insurance                                                                 | New Mexico<br>4-Year \$35,000<br>E&O Insurance                                                                 |  |  |  |  |  |
| 4-Year Toll-Free<br>Hotline Support                                                                                                                                                                                                                                              | Official Rect.<br>Self-Inking<br>Seal Stamp                                                                    | Official Rect.<br>Self-Inking<br>Seal Stamp                                                                    | <ul> <li>Official Rect.</li> <li>Self-Inking</li> <li>Seal Stamp</li> </ul>                                    | <ul> <li>Official Rect.</li> <li>Self-Inking</li> <li>Seal Stamp</li> </ul>                                    |  |  |  |  |  |
|                                                                                                                                                                                                                                                                                  | JOHN P. DOE<br>Notary Public - State of New Mexico<br>Commission # 0123456789<br>My Comm. Expires Oct 17, 20XX | JOHN P. DOE<br>Notary Public - State of New Mexico<br>Commission # 0123456789<br>My Comm. Expires Oct 17, 20XX | JOHN P. DOE<br>Notary Public - State of New Mexico<br>Commission # 0123456789<br>My Comm. Expires Oct 17, 20XX | JOHN P. DOE<br>Notary Public - State of New Mexico<br>Commission # 0123456789<br>My Comm. Expires Oct 17, 20XX |  |  |  |  |  |
|                                                                                                                                                                                                                                                                                  | 4-Year Toll-Free<br>Hotline Support                                                                            | 4-Year Toll-Free<br>Hotline Support                                                                            | 4-Year Toll-Free<br>Hotline Support                                                                            | 4-Year Toll-Free<br>Hotline Support                                                                            |  |  |  |  |  |
|                                                                                                                                                                                                                                                                                  | TARY BOND PACKAGES                                                                                             | _                                                                                                              |                                                                                                                |                                                                                                                |  |  |  |  |  |
| <b>\$50.00</b> Basic                                                                                                                                                                                                                                                             | <b>\$69.00</b> Standard                                                                                        | <b>\$99.00</b> Deluxe                                                                                          | <b>\$134.00</b> Elite                                                                                          | <b>\$144.00</b> Superior                                                                                       |  |  |  |  |  |
| SHIPPING - *GAIN MORE CONTROL OF YOUR PACKAGES WITH FEDEX TRACKABLE SHIPPING           \$9.95         USPS Standard Shipping         \$19.95         *FedEx Ground (Trackable)         \$29.95         *FedEx 3 Day (Trackable)         \$39.95         *FedEx 2 Day (Trackable) |                                                                                                                |                                                                                                                |                                                                                                                |                                                                                                                |  |  |  |  |  |
| ADDITIONAL NOTARY E&O 4 YEAR INSURANCE                                                                                                                                                                                                                                           |                                                                                                                |                                                                                                                |                                                                                                                |                                                                                                                |  |  |  |  |  |
| ADDITIONAL NOTARY E&O 4 YEAR INSURANCE                                                                                                                                                                                                                                           |                                                                                                                |                                                                                                                |                                                                                                                |                                                                                                                |  |  |  |  |  |
| <b>\$65.00</b> \$15,000 Notary E8                                                                                                                                                                                                                                                | O 4 Year Insurance <b>575.</b>                                                                                 | 00 \$25,000 Notary E&O 4 Year                                                                                  | Insurance                                                                                                      |                                                                                                                |  |  |  |  |  |
| NOTARY INFORMATION                                                                                                                                                                                                                                                               |                                                                                                                | -                                                                                                              |                                                                                                                |                                                                                                                |  |  |  |  |  |
| Name As Commissioned:                                                                                                                                                                                                                                                            |                                                                                                                |                                                                                                                |                                                                                                                |                                                                                                                |  |  |  |  |  |
| New Notary     A renewal Notary - Commission Expiration Date: Month: Day: Year:     *Renewal Notary - Commission Number:                                                                                                                                                         |                                                                                                                |                                                                                                                |                                                                                                                |                                                                                                                |  |  |  |  |  |
| Daytime Phone:                                                                                                                                                                                                                                                                   |                                                                                                                |                                                                                                                |                                                                                                                |                                                                                                                |  |  |  |  |  |
| Residence Address - P.O. Boxes Are Not Accepted:                                                                                                                                                                                                                                 |                                                                                                                |                                                                                                                |                                                                                                                |                                                                                                                |  |  |  |  |  |
| City: State:Zip Code:Residence County:                                                                                                                                                                                                                                           |                                                                                                                |                                                                                                                |                                                                                                                |                                                                                                                |  |  |  |  |  |
| *If Applicable - *Ship To Address:                                                                                                                                                                                                                                               |                                                                                                                |                                                                                                                |                                                                                                                |                                                                                                                |  |  |  |  |  |
| *Ship To City: *Ship To State: *Ship To Zip Code:                                                                                                                                                                                                                                |                                                                                                                |                                                                                                                |                                                                                                                |                                                                                                                |  |  |  |  |  |
| PAYMENT OPTIONS SUMMARY OF TOTALS                                                                                                                                                                                                                                                |                                                                                                                |                                                                                                                |                                                                                                                |                                                                                                                |  |  |  |  |  |
| Check/Money Order (mak                                                                                                                                                                                                                                                           | e payable to: Notary Service an                                                                                | NOTARY BOND PACKAGE:                                                                                           | \$                                                                                                             |                                                                                                                |  |  |  |  |  |
| Check Number (on upper right side of check):                                                                                                                                                                                                                                     |                                                                                                                |                                                                                                                | ADDITIONAL E&O INSURAN                                                                                         | ICE: \$                                                                                                        |  |  |  |  |  |
| Visa MasterCard                                                                                                                                                                                                                                                                  | American Express                                                                                               |                                                                                                                |                                                                                                                |                                                                                                                |  |  |  |  |  |
| CC Number:                                                                                                                                                                                                                                                                       |                                                                                                                |                                                                                                                | SUPPLIES (ON BACK PAGE                                                                                         | ): \$                                                                                                          |  |  |  |  |  |
| CC Expiration Date (MM/YY)                                                                                                                                                                                                                                                       | : <b></b> CVV                                                                                                  | Code: [                                                                                                        | SHIPPING:                                                                                                      | \$                                                                                                             |  |  |  |  |  |
| Cardholder Name:                                                                                                                                                                                                                                                                 |                                                                                                                |                                                                                                                |                                                                                                                |                                                                                                                |  |  |  |  |  |
| Billing Address:                                                                                                                                                                                                                                                                 |                                                                                                                |                                                                                                                |                                                                                                                |                                                                                                                |  |  |  |  |  |
|                                                                                                                                                                                                                                                                                  | State:                                                                                                         | GRAND TOTAL:                                                                                                   | \$                                                                                                             |                                                                                                                |  |  |  |  |  |