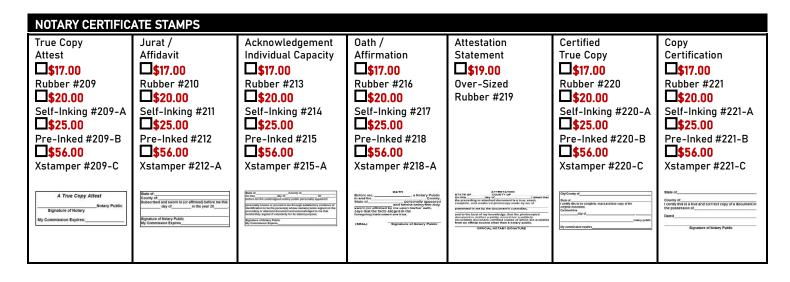

## NOTARY SERVICE AND BONDING AGENCY, INC. Corporate Mailing Address: 550 Hulet Drive, Suite 105, Bloomfield Hills, MI 48302

1-800-366-8279 Phone: 1-800-3-NOTARY Phone: Fax: 1-800-637-5992

Email:

| SELECT THE NOTARY PACKAGE THAT'S RIGHT FOR YOU.                                                                                                                                                             | New or<br>Renewal<br>Basic<br>Package<br>\$50.00 | New or<br>Renewal<br>Standard<br>Package<br>\$69.00 | New or<br>Renewal<br>Deluxe<br>Package<br>\$99.00 | New or<br>Renewal<br>Elite<br>Package<br>\$134.00 | New or<br>Renewal<br>Superior<br>Package<br>\$144.00 |
|-------------------------------------------------------------------------------------------------------------------------------------------------------------------------------------------------------------|--------------------------------------------------|-----------------------------------------------------|---------------------------------------------------|---------------------------------------------------|------------------------------------------------------|
| New Mexico 4 Year \$10,000 Notary Bond.                                                                                                                                                                     | <b>✓</b>                                         | <b>√</b>                                            | <b>√</b>                                          | <b>✓</b>                                          | <b>√</b>                                             |
| Official Self-Inking Rectangular Seal Stamp.                                                                                                                                                                |                                                  | <b>✓</b>                                            | <b>√</b>                                          | <b>✓</b>                                          | <b>√</b>                                             |
| 4 Year Toll-Free Hotline Notary Support.                                                                                                                                                                    | V                                                | <b>✓</b>                                            | ✓                                                 | V                                                 | <b>√</b>                                             |
| New Mexico 4 Year \$10,000 E&O Insurance.                                                                                                                                                                   | V                                                | <b>√</b>                                            |                                                   |                                                   |                                                      |
| New Mexico 4 Year \$15,000 E&O Insurance.                                                                                                                                                                   |                                                  |                                                     | <b>√</b>                                          |                                                   |                                                      |
| New Mexico 4 Year \$25,000 E&O Insurance.                                                                                                                                                                   |                                                  |                                                     |                                                   | <b>√</b>                                          |                                                      |
| New Mexico 4 Year \$30,000 E&O Insurance.                                                                                                                                                                   |                                                  |                                                     |                                                   |                                                   | <b>√</b>                                             |
| NEW OR RENEWAL NOTARY BOND PACKAGES                                                                                                                                                                         |                                                  |                                                     |                                                   |                                                   |                                                      |
| \$50.00 Basic Package \$69.00 Standard Package \$99.00 Deluxe Package \$134.00 Elite Package \$144.00 Superior Package                                                                                      |                                                  |                                                     |                                                   |                                                   |                                                      |
| SHIPPING (*TRACKABLE)  \$\instyleq\$8.00 Standard Shipping & Handling \$\instyleq\$16.00 *FedEx Ground \$\instyleq\$20.00 *FedEx 3 Day \$\instyleq\$\$25.00 *FedEx 2 Day \$\instyleq\$\$37.00 *UPS Next Day |                                                  |                                                     |                                                   |                                                   |                                                      |
| ADDITIONAL NOTARY E&O 4 YEAR INSURANCE                                                                                                                                                                      |                                                  |                                                     |                                                   |                                                   |                                                      |
| \$30.00 \$5,000 Notary E&O 4 Year Insurance \$50.00 \$10,000 Notary E&O 4 Year Insurance                                                                                                                    |                                                  |                                                     |                                                   |                                                   |                                                      |
| \$65.00 \$15,000 Notary E&O 4 Year Insurance \$75.00 \$25,000 Notary E&O 4 Year Insurance                                                                                                                   |                                                  |                                                     |                                                   |                                                   |                                                      |
| NOTARY INFORMATION                                                                                                                                                                                          |                                                  |                                                     |                                                   |                                                   |                                                      |
| Name As Commissioned:                                                                                                                                                                                       |                                                  |                                                     |                                                   |                                                   |                                                      |
| New Notary Renewal Notary - Renewal Notary Indicate Your Commission Expiration Date (MM/DD/YYYY):                                                                                                           |                                                  |                                                     |                                                   |                                                   |                                                      |
| Renewal Notary Indicate Your Commission Number:                                                                                                                                                             |                                                  |                                                     |                                                   |                                                   |                                                      |
| Daytime Phone: Other Phone:                                                                                                                                                                                 |                                                  |                                                     |                                                   |                                                   |                                                      |
| Email Address:                                                                                                                                                                                              |                                                  |                                                     |                                                   |                                                   |                                                      |
| Residence Address - P.O. Boxes Are Not Accepted:                                                                                                                                                            |                                                  |                                                     |                                                   |                                                   |                                                      |
| City: State: Zip Code: Residence County:                                                                                                                                                                    |                                                  |                                                     |                                                   |                                                   |                                                      |
| *If Applicable - *Ship To Address:                                                                                                                                                                          |                                                  |                                                     |                                                   |                                                   |                                                      |
| *Ship To City: *Ship To State: *Ship To Zip Code:                                                                                                                                                           |                                                  |                                                     |                                                   |                                                   |                                                      |
| PAYMENT OPTIONS                                                                                                                                                                                             |                                                  | SL                                                  | IMMARY OF TOTAL                                   |                                                   |                                                      |
| ☐ Check/Money Order (make payable to: Notary Service and Bonding Agency, Inc.)                                                                                                                              |                                                  |                                                     | NOTARY BOND PACKAGE: \$                           |                                                   |                                                      |
| Check Number (on upper right side of check):                                                                                                                                                                |                                                  |                                                     |                                                   |                                                   |                                                      |
| ☐ Visa ☐ MasterCard ☐ American Express ☐ Discover                                                                                                                                                           |                                                  |                                                     | ADDITIONAL E&O INSURANCE: \$                      |                                                   |                                                      |
| CC Number:                                                                                                                                                                                                  |                                                  |                                                     | SUPPLIES (ON BACK PAGE): \$                       |                                                   |                                                      |
| CC Expiration Date (MM/YY):           CVV Code:                                                                                                                                                             |                                                  |                                                     | IIPPING:                                          | ¢                                                 |                                                      |
| Cardholder Name:                                                                                                                                                                                            |                                                  |                                                     |                                                   | •                                                 |                                                      |
| Billing Address:                                                                                                                                                                                            |                                                  |                                                     |                                                   |                                                   |                                                      |
| City: State: Zip Code:                                                                                                                                                                                      |                                                  |                                                     |                                                   | \$                                                |                                                      |