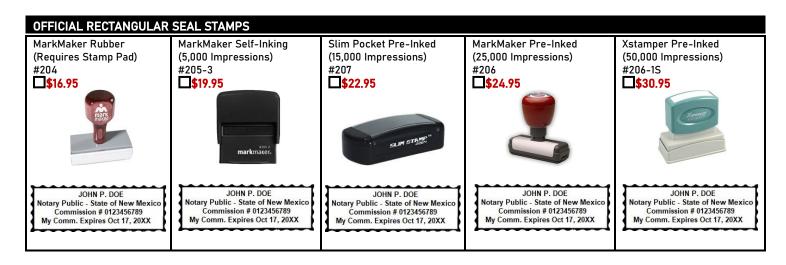

## NOTARY SERVICE AND BONDING AGENCY, INC. Corporate Mailing Address: 550 Hulet Drive, Suite 105, Bloomfield Hills, MI 48302

1-800-366-8279 Phone: 1-800-3-NOTARY Phone: Fax: 1-800-637-5992

Email:

| SELECT THE NOTARY PACKAGE THAT'S RIGHT FOR YOU.                                                                                                                                                             | New or<br>Renewal<br>Basic<br>Package<br>\$50.00 | New or<br>Renewal<br>Standard<br>Package<br>\$69.00 | New or<br>Renewal<br>Deluxe<br>Package<br>\$99.00 | New or<br>Renewal<br>Elite<br>Package<br>\$134.00 | New or<br>Renewal<br>Superior<br>Package<br>\$144.00 |
|-------------------------------------------------------------------------------------------------------------------------------------------------------------------------------------------------------------|--------------------------------------------------|-----------------------------------------------------|---------------------------------------------------|---------------------------------------------------|------------------------------------------------------|
| New Mexico 4 Year \$10,000 Notary Bond.                                                                                                                                                                     | <b>✓</b>                                         | <b>√</b>                                            | <b>√</b>                                          | <b>✓</b>                                          | <b>√</b>                                             |
| Official Self-Inking Rectangular Seal Stamp.                                                                                                                                                                |                                                  | <b>✓</b>                                            | <b>√</b>                                          | <b>✓</b>                                          | <b>√</b>                                             |
| 4 Year Toll-Free Hotline Notary Support.                                                                                                                                                                    | V                                                | <b>✓</b>                                            | ✓                                                 | V                                                 | <b>√</b>                                             |
| New Mexico 4 Year \$10,000 E&O Insurance.                                                                                                                                                                   | V                                                | <b>√</b>                                            |                                                   |                                                   |                                                      |
| New Mexico 4 Year \$15,000 E&O Insurance.                                                                                                                                                                   |                                                  |                                                     | <b>√</b>                                          |                                                   |                                                      |
| New Mexico 4 Year \$25,000 E&O Insurance.                                                                                                                                                                   |                                                  |                                                     |                                                   | <b>√</b>                                          |                                                      |
| New Mexico 4 Year \$30,000 E&O Insurance.                                                                                                                                                                   |                                                  |                                                     |                                                   |                                                   | <b>√</b>                                             |
| NEW OR RENEWAL NOTARY BOND PACKAGES                                                                                                                                                                         |                                                  |                                                     |                                                   |                                                   |                                                      |
| \$50.00 Basic Package \$69.00 Standard Package \$99.00 Deluxe Package \$134.00 Elite Package \$144.00 Superior Package                                                                                      |                                                  |                                                     |                                                   |                                                   |                                                      |
| SHIPPING (*TRACKABLE)  \$\instyleq\$8.00 Standard Shipping & Handling \$\instyleq\$16.00 *FedEx Ground \$\instyleq\$20.00 *FedEx 3 Day \$\instyleq\$\$25.00 *FedEx 2 Day \$\instyleq\$\$37.00 *UPS Next Day |                                                  |                                                     |                                                   |                                                   |                                                      |
| ADDITIONAL NOTARY E&O 4 YEAR INSURANCE                                                                                                                                                                      |                                                  |                                                     |                                                   |                                                   |                                                      |
| \$30.00 \$5,000 Notary E&O 4 Year Insurance \$50.00 \$10,000 Notary E&O 4 Year Insurance                                                                                                                    |                                                  |                                                     |                                                   |                                                   |                                                      |
| \$65.00 \$15,000 Notary E&O 4 Year Insurance \$75.00 \$25,000 Notary E&O 4 Year Insurance                                                                                                                   |                                                  |                                                     |                                                   |                                                   |                                                      |
| NOTARY INFORMATION                                                                                                                                                                                          |                                                  |                                                     |                                                   |                                                   |                                                      |
| Name As Commissioned:                                                                                                                                                                                       |                                                  |                                                     |                                                   |                                                   |                                                      |
| New Notary Renewal Notary - Renewal Notary Indicate Your Commission Expiration Date (MM/DD/YYYY):                                                                                                           |                                                  |                                                     |                                                   |                                                   |                                                      |
| Renewal Notary Indicate Your Commission Number:                                                                                                                                                             |                                                  |                                                     |                                                   |                                                   |                                                      |
| Daytime Phone: Other Phone:                                                                                                                                                                                 |                                                  |                                                     |                                                   |                                                   |                                                      |
| Email Address:                                                                                                                                                                                              |                                                  |                                                     |                                                   |                                                   |                                                      |
| Residence Address - P.O. Boxes Are Not Accepted:                                                                                                                                                            |                                                  |                                                     |                                                   |                                                   |                                                      |
| City: State: Zip Code: Residence County:                                                                                                                                                                    |                                                  |                                                     |                                                   |                                                   |                                                      |
| *If Applicable - *Ship To Address:                                                                                                                                                                          |                                                  |                                                     |                                                   |                                                   |                                                      |
| *Ship To City: *Ship To State: *Ship To Zip Code:                                                                                                                                                           |                                                  |                                                     |                                                   |                                                   |                                                      |
| PAYMENT OPTIONS                                                                                                                                                                                             |                                                  | SL                                                  | IMMARY OF TOTAL                                   |                                                   |                                                      |
| ☐ Check/Money Order (make payable to: Notary Service and Bonding Agency, Inc.)                                                                                                                              |                                                  |                                                     | NOTARY BOND PACKAGE: \$                           |                                                   |                                                      |
| Check Number (on upper right side of check):                                                                                                                                                                |                                                  |                                                     |                                                   |                                                   |                                                      |
| ☐ Visa ☐ MasterCard ☐ American Express ☐ Discover                                                                                                                                                           |                                                  |                                                     | ADDITIONAL E&O INSURANCE: \$                      |                                                   |                                                      |
| CC Number:                                                                                                                                                                                                  |                                                  |                                                     | SUPPLIES (ON BACK PAGE): \$                       |                                                   |                                                      |
| CC Expiration Date (MM/YY):           CVV Code:                                                                                                                                                             |                                                  |                                                     | IIPPING:                                          | ¢                                                 |                                                      |
| Cardholder Name:                                                                                                                                                                                            |                                                  |                                                     |                                                   | •                                                 |                                                      |
| Billing Address:                                                                                                                                                                                            |                                                  |                                                     |                                                   |                                                   |                                                      |
| City: State: Zip Code:                                                                                                                                                                                      |                                                  |                                                     |                                                   | \$                                                |                                                      |