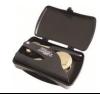

## **NOTARY SUPPLIES**

Leatherette Zippered Supply Pouch (11" L x 7" W x 6" H)

\$11.95 Red #230 \$11.95 Blue #230 **\$11.95** Black #230

Embosser Protective Storage Case (All hand-held notary seal embossers are compatible with case)