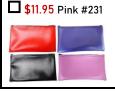

## **NOTARY SUPPLIES**

Leatherette Zippered Supply Pouch (11" L x 7" W x 6" H)

\$11.95 Red #230 \$11.95 Blue #230 **\$11.95** Black #230

Embosser Protective Storage Case (All hand-held notary seal embossers are compatible with case)