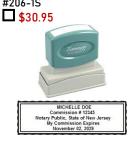

## **ROUND SEAL STAMPS**

MaxStamp Self-Inking (5,000 Impressions) #205-RSI

\$21.95

MarkMaker Pre-Inked (25,000 Impressions) #206-RPI

\$27.95

Xstamper Pre-Inked (50,000 Impressions) #206-RS