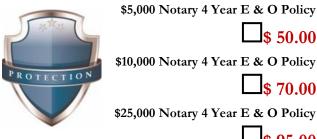

## Additional Notary 4 Year E & O Coverage:

\$5,000 Notary 4 Year E & O Policy \$ 50.00

\$10,000 Notary 4 Year E & O Policy

\$ 70.00

\$ 95.00

Shipping & Handling: \$ 5.00

Grand Total Amount: \$

| Keq | uired | Information: |
|-----|-------|--------------|
|     |       | •            |