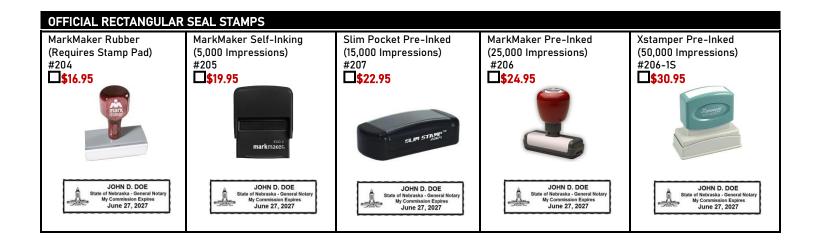

| SELECT THE NOTARY<br>PACKAGE THAT'S<br>RIGHT FOR YOU.                                                                                                                                                                                                              | New or<br>Renewal<br>Basic<br>Package<br>\$40.00 | New or<br>Renewal<br>Standard<br>Package<br><b>\$59.00</b> | New or<br>Renewal<br>Deluxe<br>Package<br><b>\$109.00</b> | New or<br>Renewal<br>Elite<br>Package<br><b>\$129.00</b> | New or<br>Renewal<br>Superior<br>Package<br><b>\$154.00</b> |  |  |
|--------------------------------------------------------------------------------------------------------------------------------------------------------------------------------------------------------------------------------------------------------------------|--------------------------------------------------|------------------------------------------------------------|-----------------------------------------------------------|----------------------------------------------------------|-------------------------------------------------------------|--|--|
| Nebraska 4 Year \$15,000 Notary Bond.                                                                                                                                                                                                                              | $\checkmark$                                     |                                                            |                                                           | V                                                        |                                                             |  |  |
| Official Self-Inking Rectangular Seal Stamp.                                                                                                                                                                                                                       |                                                  | $\checkmark$                                               |                                                           | V                                                        | V                                                           |  |  |
| 4 Year Toll-Free Hotline Notary Support.                                                                                                                                                                                                                           | $\checkmark$                                     | $\checkmark$                                               |                                                           | V                                                        | V                                                           |  |  |
| Nebraska 4 Year \$10,000 E&O Insurance.                                                                                                                                                                                                                            | $\checkmark$                                     | V                                                          |                                                           |                                                          |                                                             |  |  |
| Nebraska 4 Year \$15,000 E&O Insurance.                                                                                                                                                                                                                            |                                                  |                                                            |                                                           |                                                          |                                                             |  |  |
| Nebraska 4 Year \$25,000 E&O Insurance.                                                                                                                                                                                                                            |                                                  |                                                            |                                                           |                                                          |                                                             |  |  |
| Nebraska 4 Year \$35,000 E&O Insurance.                                                                                                                                                                                                                            |                                                  |                                                            |                                                           |                                                          |                                                             |  |  |
| NEW OR RENEWAL NOTARY BOND PACKAGES                                                                                                                                                                                                                                |                                                  |                                                            |                                                           |                                                          |                                                             |  |  |
| <b>\$40.00</b> Basic <b>\$59.00</b> Standard <b>\$109.00</b> Del                                                                                                                                                                                                   | luxe <b>LI\$129.00</b> Elit                      | e <b>LI\$154.00</b> Suj                                    | perior                                                    |                                                          |                                                             |  |  |
| SHIPPING (*TRACKABLE)                                                                                                                                                                                                                                              | edEx Ground <b>[</b> \$2                         | 0.00 *FedEx 3 Day                                          | • <b>\$25.00</b> *FedEx 2 [                               | Day <b>\$37.00</b> *UPS                                  | 5 Next Day                                                  |  |  |
| ADDITIONAL NOTARY E&O 4 YEAR INSURANCE                                                                                                                                                                                                                             |                                                  |                                                            |                                                           |                                                          |                                                             |  |  |
| □\$50.00 \$5,000 Notary E&O 4 Year Insurance □\$7                                                                                                                                                                                                                  | 70.00 \$10,000 Notary                            | E&O 4 Year Insur                                           | ance <b>\$95.00</b> \$25,0                                | 00 Notary E&O 4 Yea                                      | ar Insurance                                                |  |  |
| NOTARY INFORMATION                                                                                                                                                                                                                                                 |                                                  |                                                            |                                                           |                                                          |                                                             |  |  |
| Name As Commissioned:                                                                                                                                                                                                                                              |                                                  |                                                            |                                                           |                                                          |                                                             |  |  |
| New Notary Renewal Notary - Renewal Notary Indicate Your Commission Expiration Date (MM/DD/YYYY):                                                                                                                                                                  |                                                  |                                                            |                                                           |                                                          |                                                             |  |  |
| Daytime Phone: Other Phone:                                                                                                                                                                                                                                        |                                                  |                                                            |                                                           |                                                          |                                                             |  |  |
| Email Address:                                                                                                                                                                                                                                                     |                                                  |                                                            |                                                           |                                                          |                                                             |  |  |
| Residence Address - P.O. Boxes Are Not Accepted:                                                                                                                                                                                                                   |                                                  |                                                            |                                                           |                                                          |                                                             |  |  |
| City:Zip Code:Residence County:                                                                                                                                                                                                                                    |                                                  |                                                            |                                                           |                                                          |                                                             |  |  |
| *If Applicable - *Ship To Address:                                                                                                                                                                                                                                 |                                                  |                                                            |                                                           |                                                          |                                                             |  |  |
| *Ship To City:*Ship To Zip Code:                                                                                                                                                                                                                                   |                                                  |                                                            |                                                           |                                                          |                                                             |  |  |
| PAYMENT OPTIONS SUMMARY OF TOTALS                                                                                                                                                                                                                                  |                                                  |                                                            |                                                           |                                                          |                                                             |  |  |
| Check/Money Order (make payable to: Nebraska N                                                                                                                                                                                                                     | lotary Service and B                             | onding Co.)                                                | OTARY BOND PACKA                                          |                                                          |                                                             |  |  |
| Check Number (on upper right side of check):                                                                                                                                                                                                                       |                                                  |                                                            |                                                           | -                                                        |                                                             |  |  |
| □ Visa □ MasterCard □ American Express                                                                                                                                                                                                                             | Discover                                         | A                                                          | DDITIONAL E&O INSI                                        | JRANCE: \$                                               |                                                             |  |  |
| CC Number:                                                                                                                                                                                                                                                         |                                                  |                                                            | UPPLIES (ON BACK I                                        | PAGE): \$                                                | i                                                           |  |  |
| CC Expiration Date (MM/YY):                                                                                                                                                                                                                                        |                                                  | S                                                          | HIPPING:                                                  | \$                                                       | i                                                           |  |  |
| Cardholder Name:                                                                                                                                                                                                                                                   |                                                  |                                                            |                                                           |                                                          |                                                             |  |  |
| Billing Address:                                                                                                                                                                                                                                                   |                                                  | G                                                          | RAND TOTAL:                                               | \$                                                       |                                                             |  |  |
| City: Sta                                                                                                                                                                                                                                                          |                                                  |                                                            |                                                           |                                                          |                                                             |  |  |
| STATE OF NEBRASKA REQUIREMENT: Once you receive your notary commission certificate via regular U.S. mail from the Secretary of State's office you must call, fax, or email us the information on that certificate so that we can order your new notary seal stamp. |                                                  |                                                            |                                                           |                                                          |                                                             |  |  |
| YES, I WILL CALL, FAX, OR EMAIL THE INFORMATION ON MY NOTARY COMMISSION CERTIFICATE ONCE RECEIVED.                                                                                                                                                                 |                                                  |                                                            |                                                           |                                                          |                                                             |  |  |
|                                                                                                                                                                                                                                                                    |                                                  |                                                            |                                                           |                                                          |                                                             |  |  |