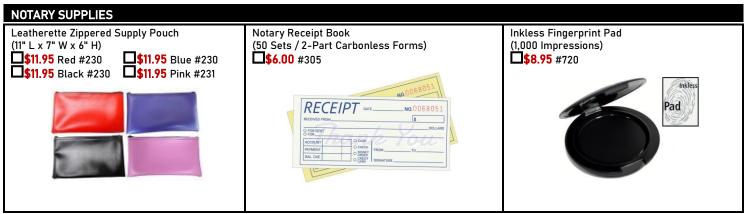

| SELECT THE NOTARY<br>PACKAGE THAT'S<br>RIGHT FOR YOU.                                                                                                                                                                                                              | New or<br>Renewal<br>Basic<br>Package<br>\$40.00 | New or<br>Renewal<br>Standard<br>Package<br><b>\$59.00</b> | New or<br>Renewal<br>Deluxe<br>Package<br><b>\$109.00</b> | New or<br>Renewal<br>Elite<br>Package<br><b>\$129.00</b> | New or<br>Renewal<br>Superior<br>Package<br><b>\$154.00</b> |  |  |
|--------------------------------------------------------------------------------------------------------------------------------------------------------------------------------------------------------------------------------------------------------------------|--------------------------------------------------|------------------------------------------------------------|-----------------------------------------------------------|----------------------------------------------------------|-------------------------------------------------------------|--|--|
| Nebraska 4 Year \$15,000 Notary Bond.                                                                                                                                                                                                                              | $\checkmark$                                     |                                                            |                                                           | V                                                        |                                                             |  |  |
| Official Self-Inking Rectangular Seal Stamp.                                                                                                                                                                                                                       |                                                  | $\checkmark$                                               |                                                           | V                                                        | V                                                           |  |  |
| 4 Year Toll-Free Hotline Notary Support.                                                                                                                                                                                                                           | $\checkmark$                                     | $\checkmark$                                               |                                                           | V                                                        | V                                                           |  |  |
| Nebraska 4 Year \$10,000 E&O Insurance.                                                                                                                                                                                                                            | $\checkmark$                                     | V                                                          |                                                           |                                                          |                                                             |  |  |
| Nebraska 4 Year \$15,000 E&O Insurance.                                                                                                                                                                                                                            |                                                  |                                                            |                                                           |                                                          |                                                             |  |  |
| Nebraska 4 Year \$25,000 E&O Insurance.                                                                                                                                                                                                                            |                                                  |                                                            |                                                           |                                                          |                                                             |  |  |
| Nebraska 4 Year \$35,000 E&O Insurance.                                                                                                                                                                                                                            |                                                  |                                                            |                                                           |                                                          |                                                             |  |  |
| NEW OR RENEWAL NOTARY BOND PACKAGES                                                                                                                                                                                                                                |                                                  |                                                            |                                                           |                                                          |                                                             |  |  |
| <b>\$40.00</b> Basic <b>\$59.00</b> Standard <b>\$109.00</b> Del                                                                                                                                                                                                   | luxe <b>LI\$129.00</b> Elit                      | e <b>LI\$154.00</b> Suj                                    | perior                                                    |                                                          |                                                             |  |  |
| SHIPPING (*TRACKABLE)                                                                                                                                                                                                                                              | edEx Ground <b>[</b> \$2                         | 0.00 *FedEx 3 Day                                          | • <b>\$25.00</b> *FedEx 2 [                               | Day <b>\$37.00</b> *UPS                                  | 5 Next Day                                                  |  |  |
| ADDITIONAL NOTARY E&O 4 YEAR INSURANCE                                                                                                                                                                                                                             |                                                  |                                                            |                                                           |                                                          |                                                             |  |  |
| □\$50.00 \$5,000 Notary E&O 4 Year Insurance □\$7                                                                                                                                                                                                                  | 70.00 \$10,000 Notary                            | E&O 4 Year Insur                                           | ance <b>\$95.00</b> \$25,0                                | 00 Notary E&O 4 Yea                                      | ar Insurance                                                |  |  |
| NOTARY INFORMATION                                                                                                                                                                                                                                                 |                                                  |                                                            |                                                           |                                                          |                                                             |  |  |
| Name As Commissioned:                                                                                                                                                                                                                                              |                                                  |                                                            |                                                           |                                                          |                                                             |  |  |
| New Notary Renewal Notary - Renewal Notary Indicate Your Commission Expiration Date (MM/DD/YYYY):                                                                                                                                                                  |                                                  |                                                            |                                                           |                                                          |                                                             |  |  |
| Daytime Phone: Other Phone:                                                                                                                                                                                                                                        |                                                  |                                                            |                                                           |                                                          |                                                             |  |  |
| Email Address:                                                                                                                                                                                                                                                     |                                                  |                                                            |                                                           |                                                          |                                                             |  |  |
| Residence Address - P.O. Boxes Are Not Accepted:                                                                                                                                                                                                                   |                                                  |                                                            |                                                           |                                                          |                                                             |  |  |
| City:Zip Code:Residence County:                                                                                                                                                                                                                                    |                                                  |                                                            |                                                           |                                                          |                                                             |  |  |
| *If Applicable - *Ship To Address:                                                                                                                                                                                                                                 |                                                  |                                                            |                                                           |                                                          |                                                             |  |  |
| *Ship To City:*Ship To Zip Code:                                                                                                                                                                                                                                   |                                                  |                                                            |                                                           |                                                          |                                                             |  |  |
| PAYMENT OPTIONS SUMMARY OF TOTALS                                                                                                                                                                                                                                  |                                                  |                                                            |                                                           |                                                          |                                                             |  |  |
| Check/Money Order (make payable to: Nebraska N                                                                                                                                                                                                                     | lotary Service and B                             | onding Co.)                                                | OTARY BOND PACKA                                          |                                                          |                                                             |  |  |
| Check Number (on upper right side of check):                                                                                                                                                                                                                       |                                                  |                                                            |                                                           | -                                                        |                                                             |  |  |
| □ Visa □ MasterCard □ American Express                                                                                                                                                                                                                             | Discover                                         | A                                                          | DDITIONAL E&O INSI                                        | JRANCE: \$                                               |                                                             |  |  |
| CC Number:                                                                                                                                                                                                                                                         |                                                  |                                                            | UPPLIES (ON BACK I                                        | PAGE): \$                                                | i                                                           |  |  |
| CC Expiration Date (MM/YY):                                                                                                                                                                                                                                        |                                                  | S                                                          | HIPPING:                                                  | \$                                                       | i                                                           |  |  |
| Cardholder Name:                                                                                                                                                                                                                                                   |                                                  |                                                            |                                                           |                                                          |                                                             |  |  |
| Billing Address:                                                                                                                                                                                                                                                   |                                                  | G                                                          | RAND TOTAL:                                               | \$                                                       |                                                             |  |  |
| City: Sta                                                                                                                                                                                                                                                          |                                                  |                                                            |                                                           |                                                          |                                                             |  |  |
| STATE OF NEBRASKA REQUIREMENT: Once you receive your notary commission certificate via regular U.S. mail from the Secretary of State's office you must call, fax, or email us the information on that certificate so that we can order your new notary seal stamp. |                                                  |                                                            |                                                           |                                                          |                                                             |  |  |
| YES, I WILL CALL, FAX, OR EMAIL THE INFORMATION ON MY NOTARY COMMISSION CERTIFICATE ONCE RECEIVED.                                                                                                                                                                 |                                                  |                                                            |                                                           |                                                          |                                                             |  |  |
|                                                                                                                                                                                                                                                                    |                                                  |                                                            |                                                           |                                                          |                                                             |  |  |