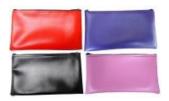

## **NOTARY SUPPLIES**

Leatherette Zippered Supply Pouch (11" L x 7" W x 6" H)

**\$11.95** Red #230 **\$11.95** Black #230

**\$11.95** Blue #230 **\$11.95** Pink #231