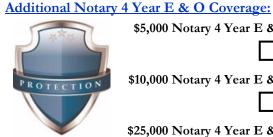

Official Notary Journal (Soft Cover)

\$5,000 Notary 4 Year E & O Policy

\$ 30.00

\$ 7.00

\$10,000 Notary 4 Year E & O Policy

\$25,000 Notary 4 Year E & O Policy

\$ 75.00

Shipping & Handling: \$ 5.00