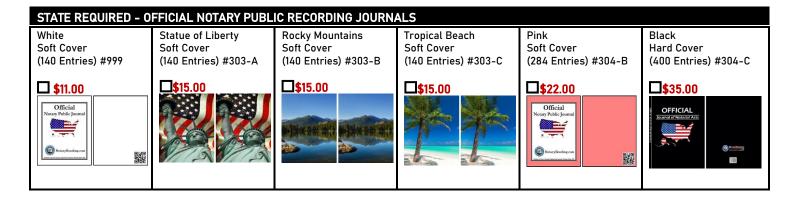

|                                                          |                                                   |                                                      |  |  |
| STATE OF MONTANA REQUIREMENT: You must fax, email, or mail us a copy of your certificate of commission you received from the Montana Secretary of State's office so we can order your new official seal stamp. Thank you.           YES, I WILL FAX, EMAIL, OR MAIL A COPY OF MY CERTIFICATE OF COMMISSION. |                                                         |                                                            |                                                          |                                                   |                                                      |  |  |





| NOTARY CERTIFIC                                                                                                                                                                                                      | ATE STAMPS                                                                                                 |                                                                     |                                                                                                                                                                           |                                   |                                                                                                                      |