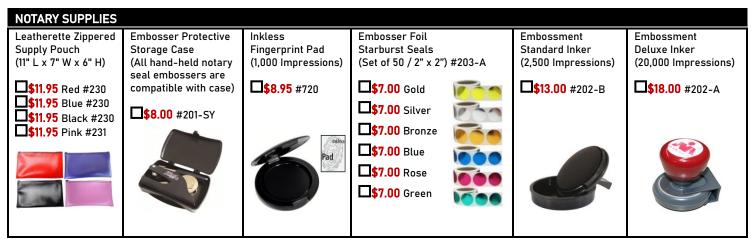

elf-Inking #209-A     \$25.00     Pre-Inked #209-B     \$56.00     Xstamper #209-C     A True Copy Attest     ignature of Notary Public     Notary Public     Notary Public | Self-Inking #210<br>\$20.00<br>Self-Inking #211<br>\$25.00<br>Pre-Inked #212<br>\$56.00<br>Xstamper #212-A | <pre>\$ \$ \$ \$ \$ \$ \$ \$ \$ \$ \$ \$ \$ \$ \$ \$ \$ \$ \$</pre> | ↓ \$17.00 Rubber #216 ↓ \$20.00 Self-Inking #217 ↓ \$25.00 Pre-Inked #218 ↓ \$56.00 Statuser #218-64 ★ \$56.00 Statuser #218-64 ★ \$1000000000000000000000000000000000000 | <section-header></section-header> | \$17.00<br>Rubber #220<br>\$20.00<br>Self-Inking #220-A<br>\$25.00<br>Pre-Inked #220-B<br>\$56.00<br>Xstamper #220-C | \$17.00<br>Rubber #221<br>\$20.00<br>Self-Inking #221-A<br>\$25.00<br>Pre-Inked #221-B<br>\$56.00<br>Xstamper #221-C |



NotaryBonding.com/Store/Montana