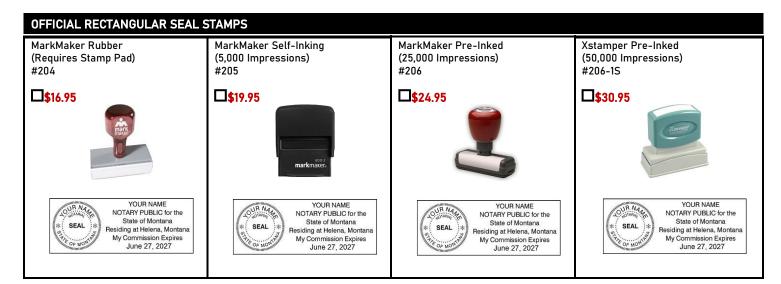

|                                                          |                                                   |                                                      |  |  |
| STATE OF MONTANA REQUIREMENT: You must fax, email, or mail us a copy of your certificate of commission you received from the Montana Secretary of State's office so we can order your new official seal stamp. Thank you.           YES, I WILL FAX, EMAIL, OR MAIL A COPY OF MY CERTIFICATE OF COMMISSION. |                                                         |                                                            |                                                          |                                                   |                                                      |  |  |





| NOTARY CERTIFIC                                                                                                                                                                                                      | ATE STAMPS                                                                                                 |                                                                     |                                                                                                                                                                           |                                   |                                                                                                                      |