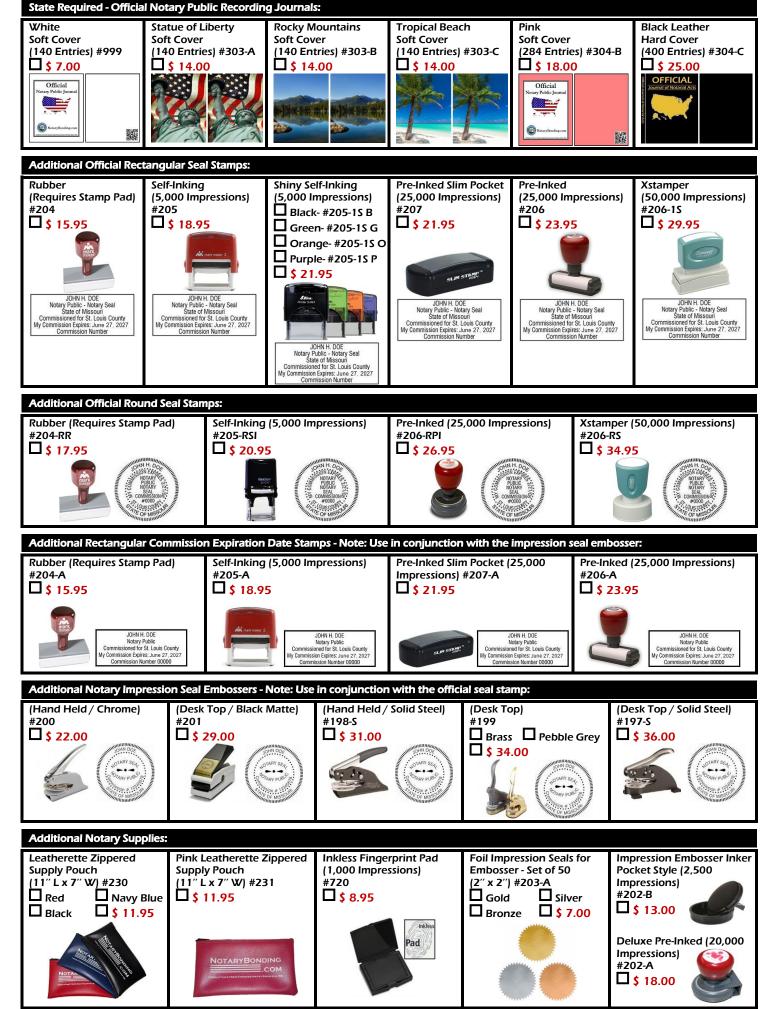

### STANDARD - **\$ 46.90**

Recently Appointed Notary Bond Package "B"

- \$ 10,000 Notary Public 4 Year Bond.
- \$ 10,000 Notary Errors & Omissions 4 Year Policy.
- Official Self-Inking Rectangular Seal Stamp (5,000 Impressions).

# **DELUXE - \$ 78.90**

Recently Appointed Notary Bond Package "C"

- \$ 10,000 Notary Public 4 Year Bond.
- \$ 15,000 Notary Errors & Omissions 4 Year Policy.
- Official Self-Inking Round Seal Stamp (5,000 Impressions).

# **ELITE - \$ 93.90**

Recently Appointed Notary Bond Package "D"

- \$ 10,000 Notary Public 4 Year Bond.
- \$ 25,000 Notary Errors & Omissions 4 Year Policy.
- Official Self-Inking Round Seal Stamp (5,000 Impressions).