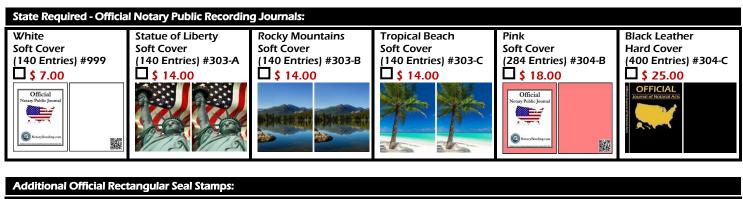

i Notary Service and Bonding Co.

#### Select A Shipping Method:

Standard Shipping & Handling:

FedEx Ground - 1 to 5 Business Days:

FedEx 3 Day - 3 Business Days:

FedEx 2 Day - 2 Business Days:

UPS Next Day - 1 Business Day:

\$ 5.95

\$ 13.95

\$ 17.95

\$ 18.95

UPS Next Day - 1 Business Day:

\$ 34.95



Grand Total Amount: \$,

Note: FedEx & UPS options are ONLY for notary stamps and/or notary seals. All other products/documents will be shipped standard mail. Allow 2 to 4 business days for personalization prior to shipping based on model. Delivery time is based on distance to the destination.

Page 1 of 2 – Missouri 10/2018

Toll Free: 1-800-366-8279 Email: info@notarybonding.com Fax: 1-800-637-5992 Missouri Notary Service and Bonding Co. P.O. Box 1844 Jefferson City, MO 65102