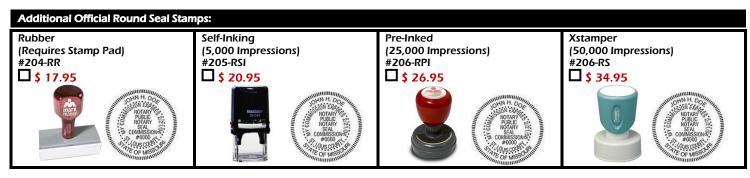

tary Service and Bonding Co.

#### Select A Shipping Method:

Standard Shipping & Handling:

FedEx Ground - 1 to 5 Business Days:

FedEx 3 Day - 3 Business Days:

FedEx 2 Day - 2 Business Days:

UPS Next Day - 1 Business Day:

\$ 5.95

\$ 13.95

\$ 17.95

\$ 18.95

UPS Next Day - 1 Business Day:

\$ 34.95



Grand Total Amount: \$,

Note: FedEx & UPS options are ONLY for notary stamps and/or notary seals. All other products/documents will be shipped standard mail. Allow 2 to 4 business days for personalization prior to shipping based on model. Delivery time is based on distance to the destination.

Page 1 of 2 – Missouri 10/2018

Toll Free: 1-800-366-8279 Email: info@notarybonding.com Fax: 1-800-637-5992 Missouri Notary Service and Bonding Co. P.O. Box 1844 Jefferson City, MO 65102