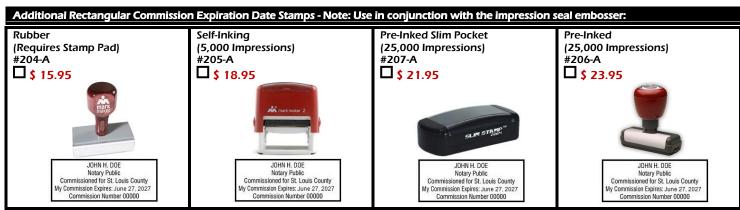

ry Service and Bonding Co.

#### Select A Shipping Method:

Standard Shipping & Handling:

FedEx Ground - 1 to 5 Business Days:

FedEx 3 Day - 3 Business Days:

FedEx 2 Day - 2 Business Days:

UPS Next Day - 1 Business Day:

\$ 5.95

\$ 13.95

\$ 17.95

\$ 18.95

UPS Next Day - 1 Business Day:

\$ 34.95



Grand Total Amount: \$,

Note: FedEx & UPS options are ONLY for notary stamps and/or notary seals. All other products/documents will be shipped standard mail. Allow 2 to 4 business days for personalization prior to shipping based on model. Delivery time is based on distance to the destination.

Page 1 of 2 – Missouri 10/2018

Toll Free: 1-800-366-8279 Email: info@notarybonding.com Fax: 1-800-637-5992 Missouri Notary Service and Bonding Co. P.O. Box 1844 Jefferson City, MO 65102