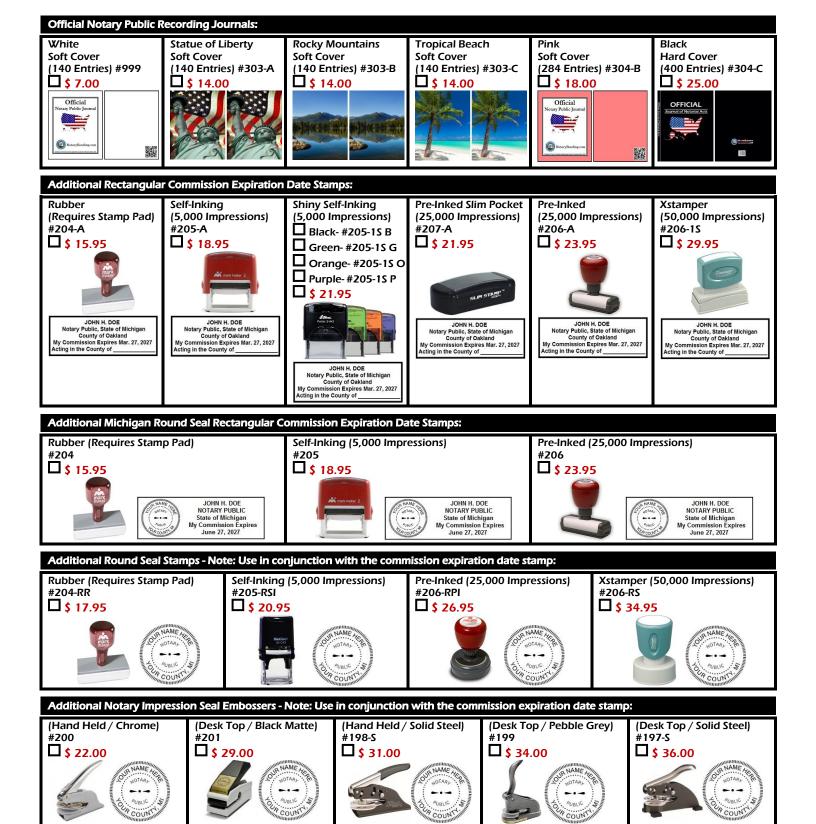

## **ECONOMY - \$ 25.00**

New or Renewal Notary Bond Only Package "A"

•\$ 10,000 Notary Public 6 - 7 Year Bond.

### **STANDARD - \$ 59.00**

New or Renewal Notary Bond Package "B"

- **\$** 10,000 Notary Public 6 7 Year Bond.
- \$ 10,000 Notary Errors & Omissions 6 7 Year Policy.
- Self-Inking Rectangular Commission Expiration Date Stamp (5,000 Impressions).

## **DELUXE - \$ 89.00**

New or Renewal Notary Bond Package "C"

- \$ 10,000 Notary Public 6 7 Year Bond.
- \$ 20,000 Notary Errors & Omissions 6 7 Year Policy.
- Self-Inking Rectangular Commission Expiration Date Stamp (5,000 Impressions).

## **ELITE - \$ 109.00**

New or Renewal Notary Bond Package "D"

- •\$ 10,000 Notary Public 6 7 Year Bond.
- \$ 35,000 Notary Errors & Omissions 6 7 Year Policy.
- Self-Inking Rectangular Commission Expiration Date Stamp (5,000 Impressions).

## Select A New or Renewal Notary Bond Package:

Economy Package "A"

Standard Package "B"

Deluxe Package "C"

Elite Package "D"

\$ 25.00

\$ 59.00

\$ 89.00

\$ 109.00

#### Additional Notary Errors & Omissions 6 - 7 Year Policy:

\$10,000 Notary Errors & Omissions 6 - 7 Year Policy \$50.00